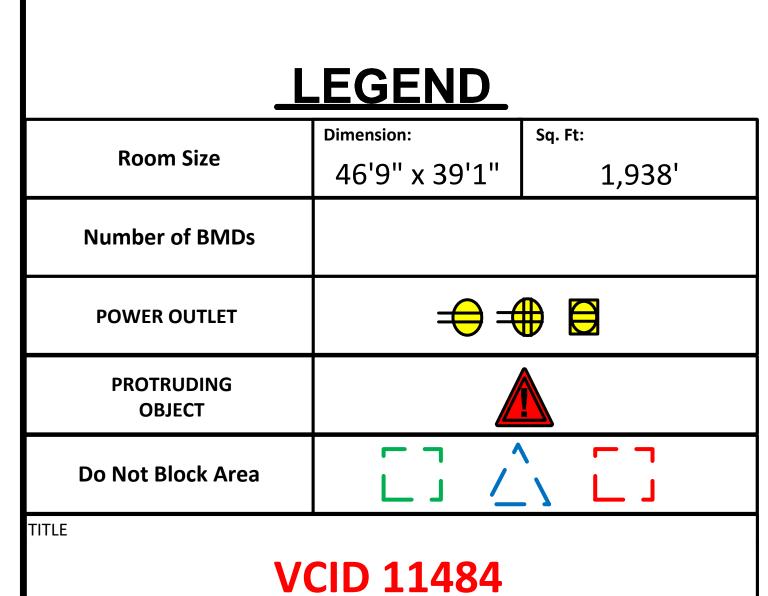

## Multi-Purpose Room (1,938 Usable Sq. Ft.)

| <u>LEGEND</u>        |               |         |
|----------------------|---------------|---------|
| Room Size            | Dimension:    | Sq. Ft: |
|                      | 46'9" x 39'1" | 1,938'  |
| Number of BMDs       | 15            |         |
| POWER OUTLET         |               |         |
| PROTRUDING<br>OBJECT |               |         |
| Do Not Block Area    |               |         |
| TIT1                 |               |         |