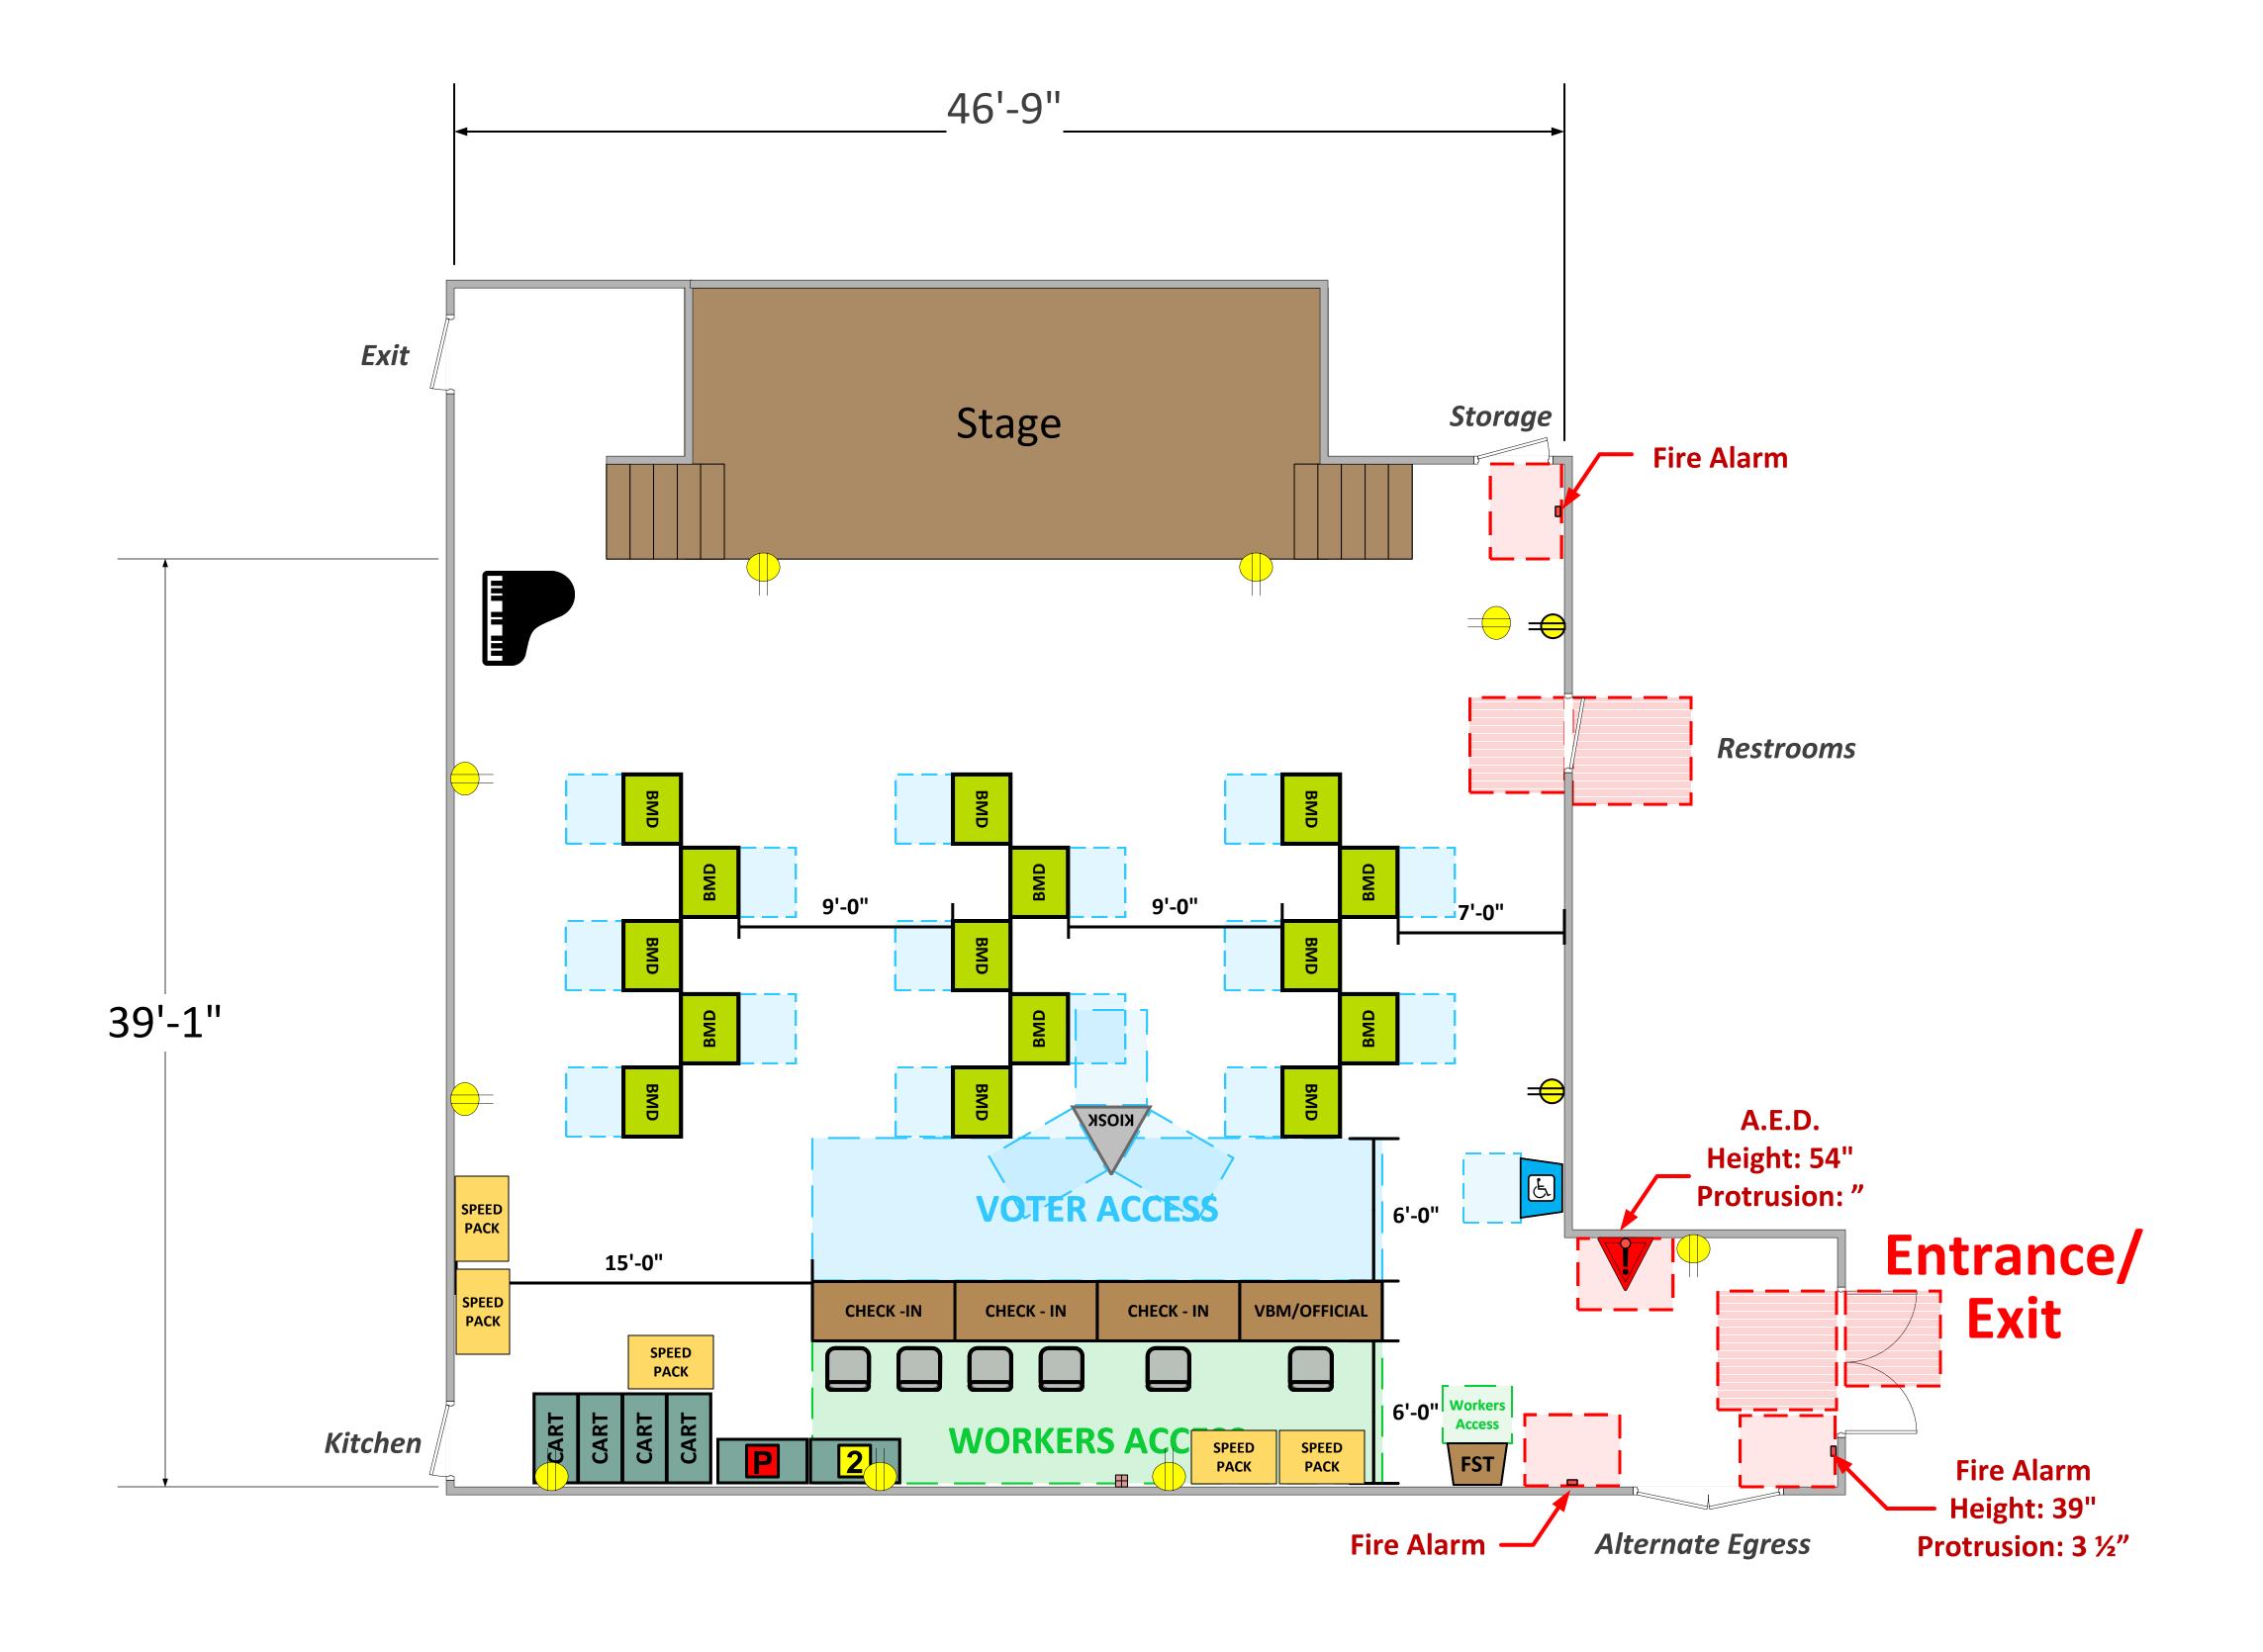

## Multi-Purpose Room (1,938 Usable Sq. Ft.)

**Hollyglen Elementary School** 

Stage Circuit 3 Circuit 3 15 Amps 15 Amps Circuit 1 15 Amps Viewing Space for BACKDROP Restrooms Circuit 1\_ 15 Amps Circuit 1 **39'-1**" 15 Amps OFFICIAL TABLE Circuit 1 Circuit 1 15 Amps VOTER ACCESS **◄3'-0"**► **VOTER ACCESS** 15 Amps **VOTER ACCESS VOTER ACCESS VOTER ACCESS** Main Kitchen Circuit 3 Circuit 1 Circuit 3\_ 15 Amps 15 Amps 15 Amps

Storage

Exit

Each chair at a CHECK-IN station equals one ePollbook

Equipment By:

Skeleton Drawn By:

Andre Simmons

Date:

2020

Scale:

1\4" inches = 1' Ft.

**VCID 11484 Hollyglen Elementary School** 

**David Chaparro** 09/03/24 **Andre Simmons** 2020 1\4" inches = 1' Ft.

Each chair at a CHECK-IN station equals one ePollbook