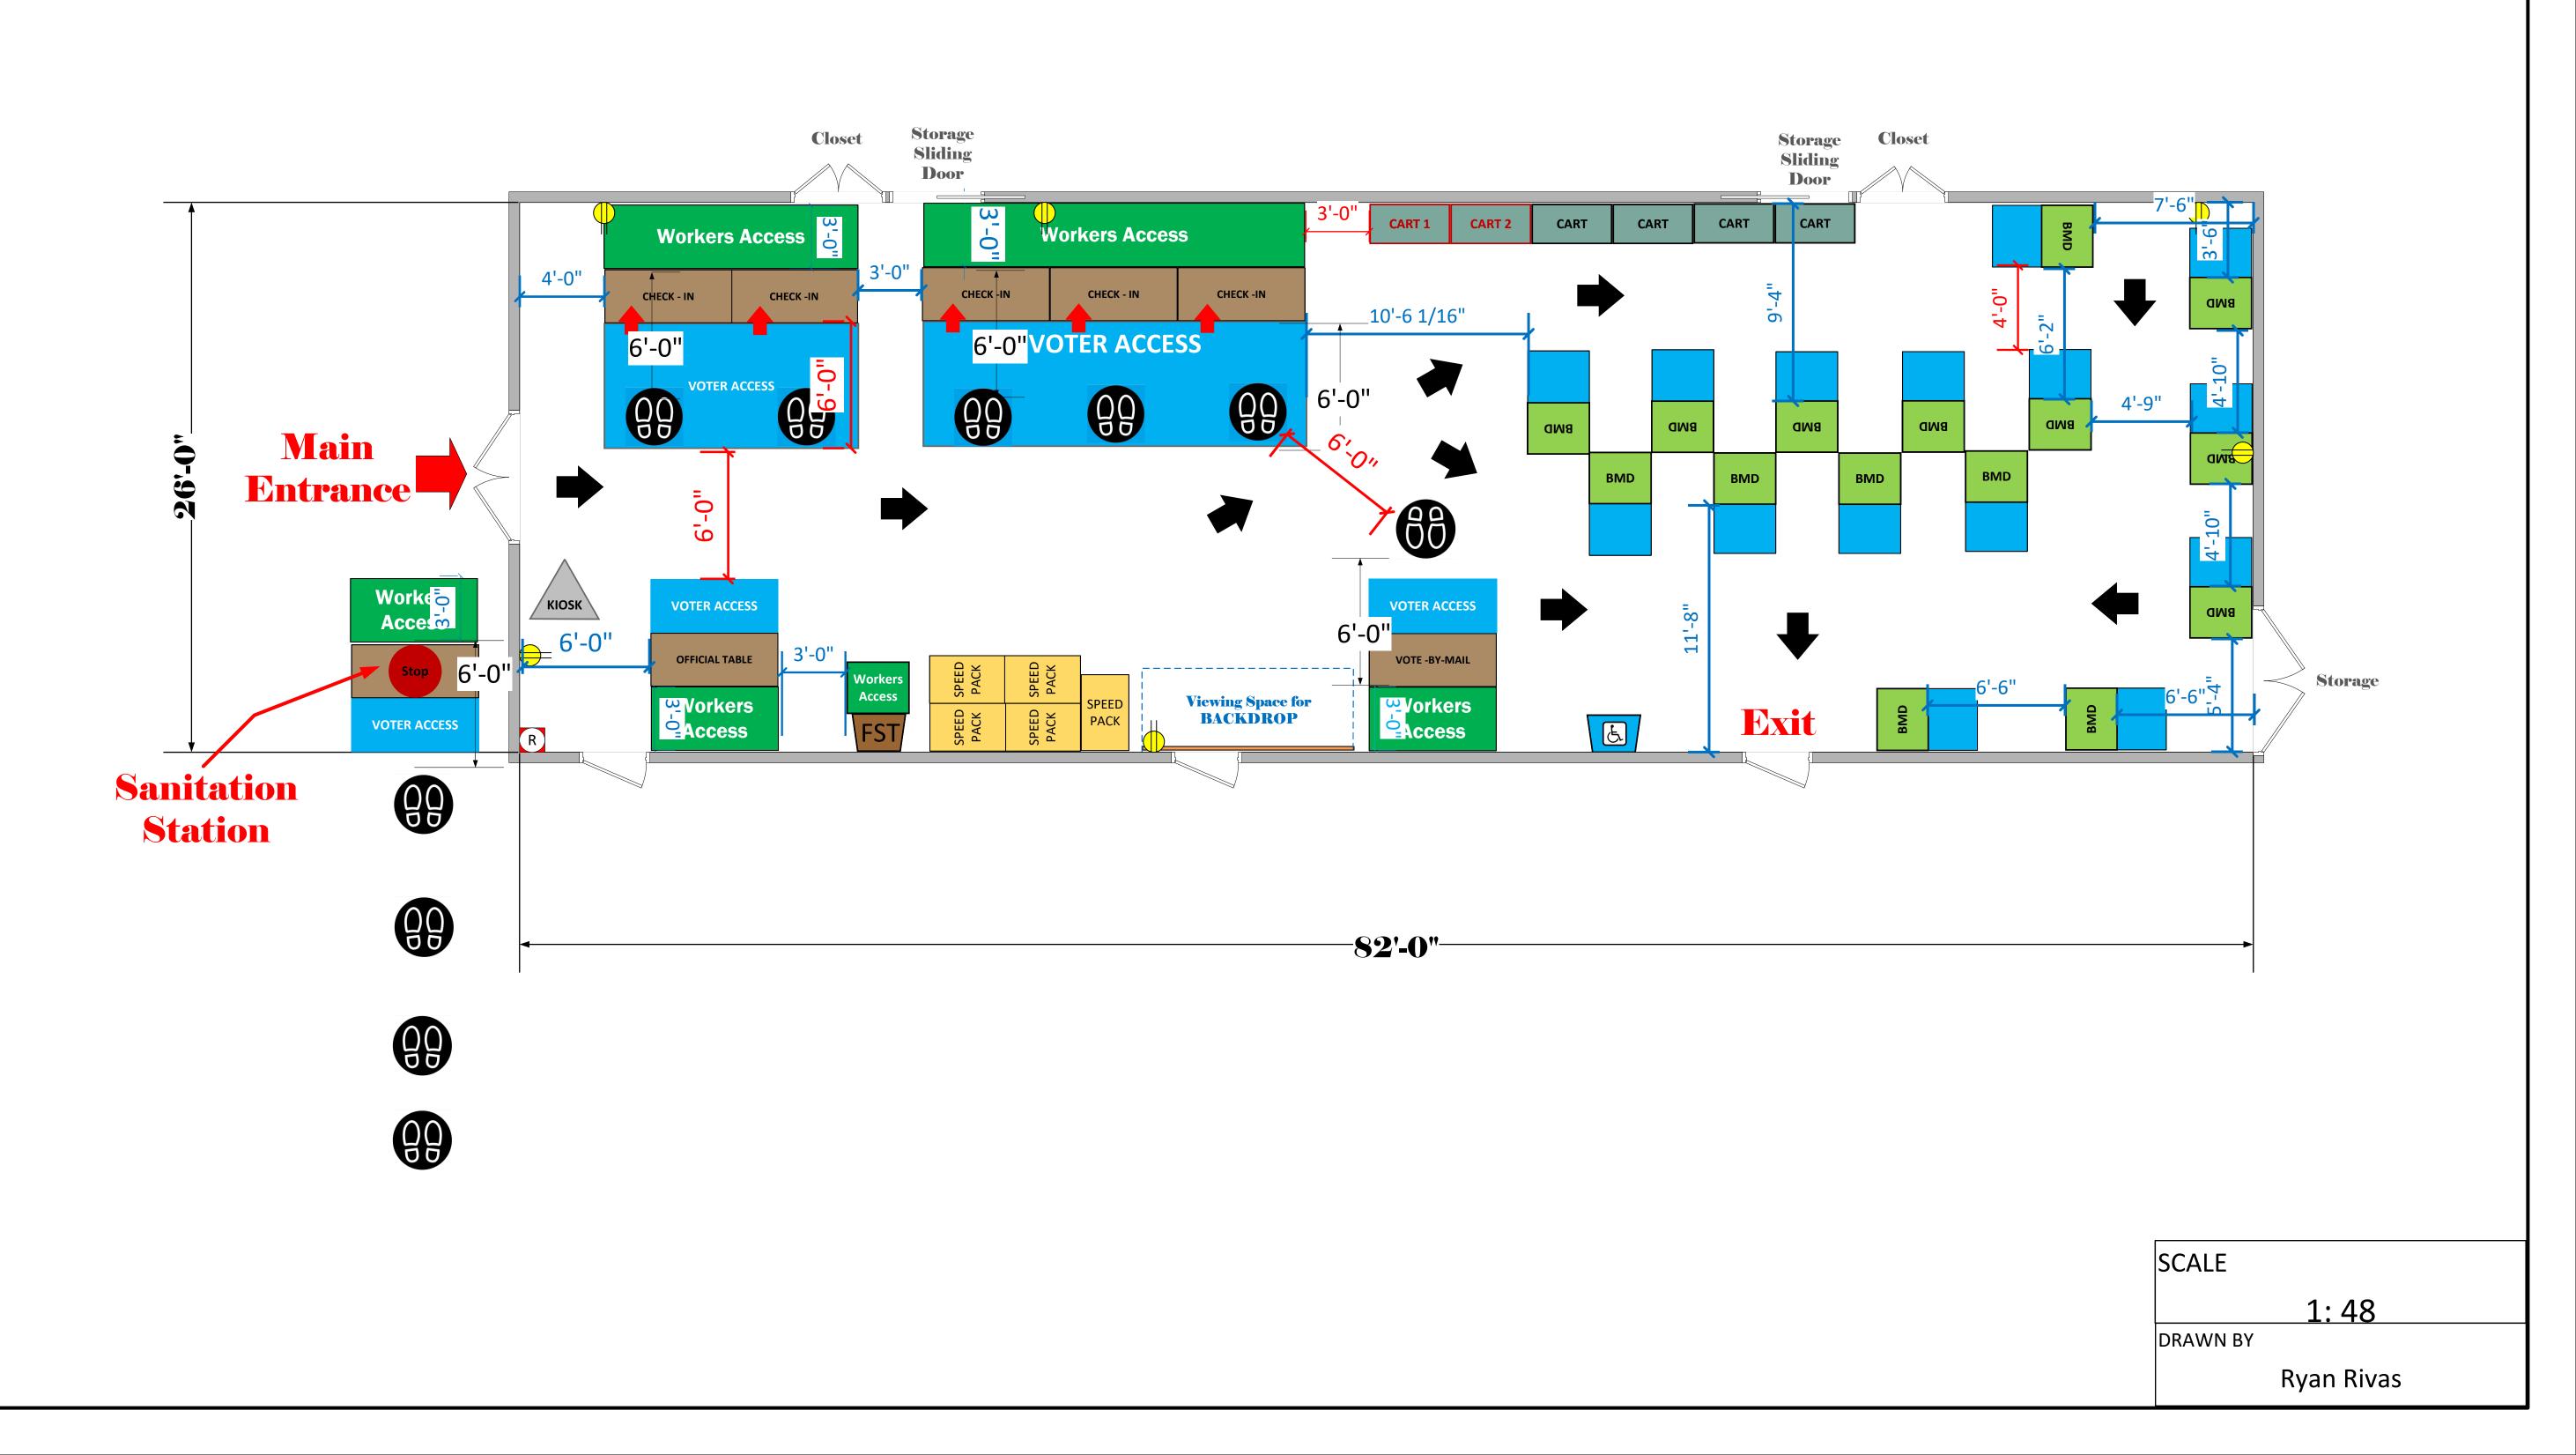

## Student Center Conference Room 2132 Sq. Ft

LEGEND

| Room Size                                       | Dimension:<br>26'x82'         | Sq. Ft: <b>2132</b> |
|-------------------------------------------------|-------------------------------|---------------------|
| EPB                                             | Primary:                      | Secondary:          |
| BMD                                             | Total:<br>15                  | Actual:<br>15       |
| Circuits                                        | Total:                        | Usable:             |
| BALLOT MARKING DEVICE                           | BMD                           |                     |
| CHECK IN TABLE                                  | CHECK - IN                    |                     |
| BMD CART                                        | CART                          |                     |
| BACKDROP                                        | Viewing Space for<br>BACKDROP |                     |
| KIOSK                                           | кіоѕк                         |                     |
| POWER OUTLET                                    |                               |                     |
| PROTRUDING<br>OBJECT                            |                               |                     |
| ROUTER                                          | R                             |                     |
| POWER CORDS                                     | • <b>— — —</b>                |                     |
| TITLE<br>Glendale Comm College<br>VC ID # 11736 |                               |                     |