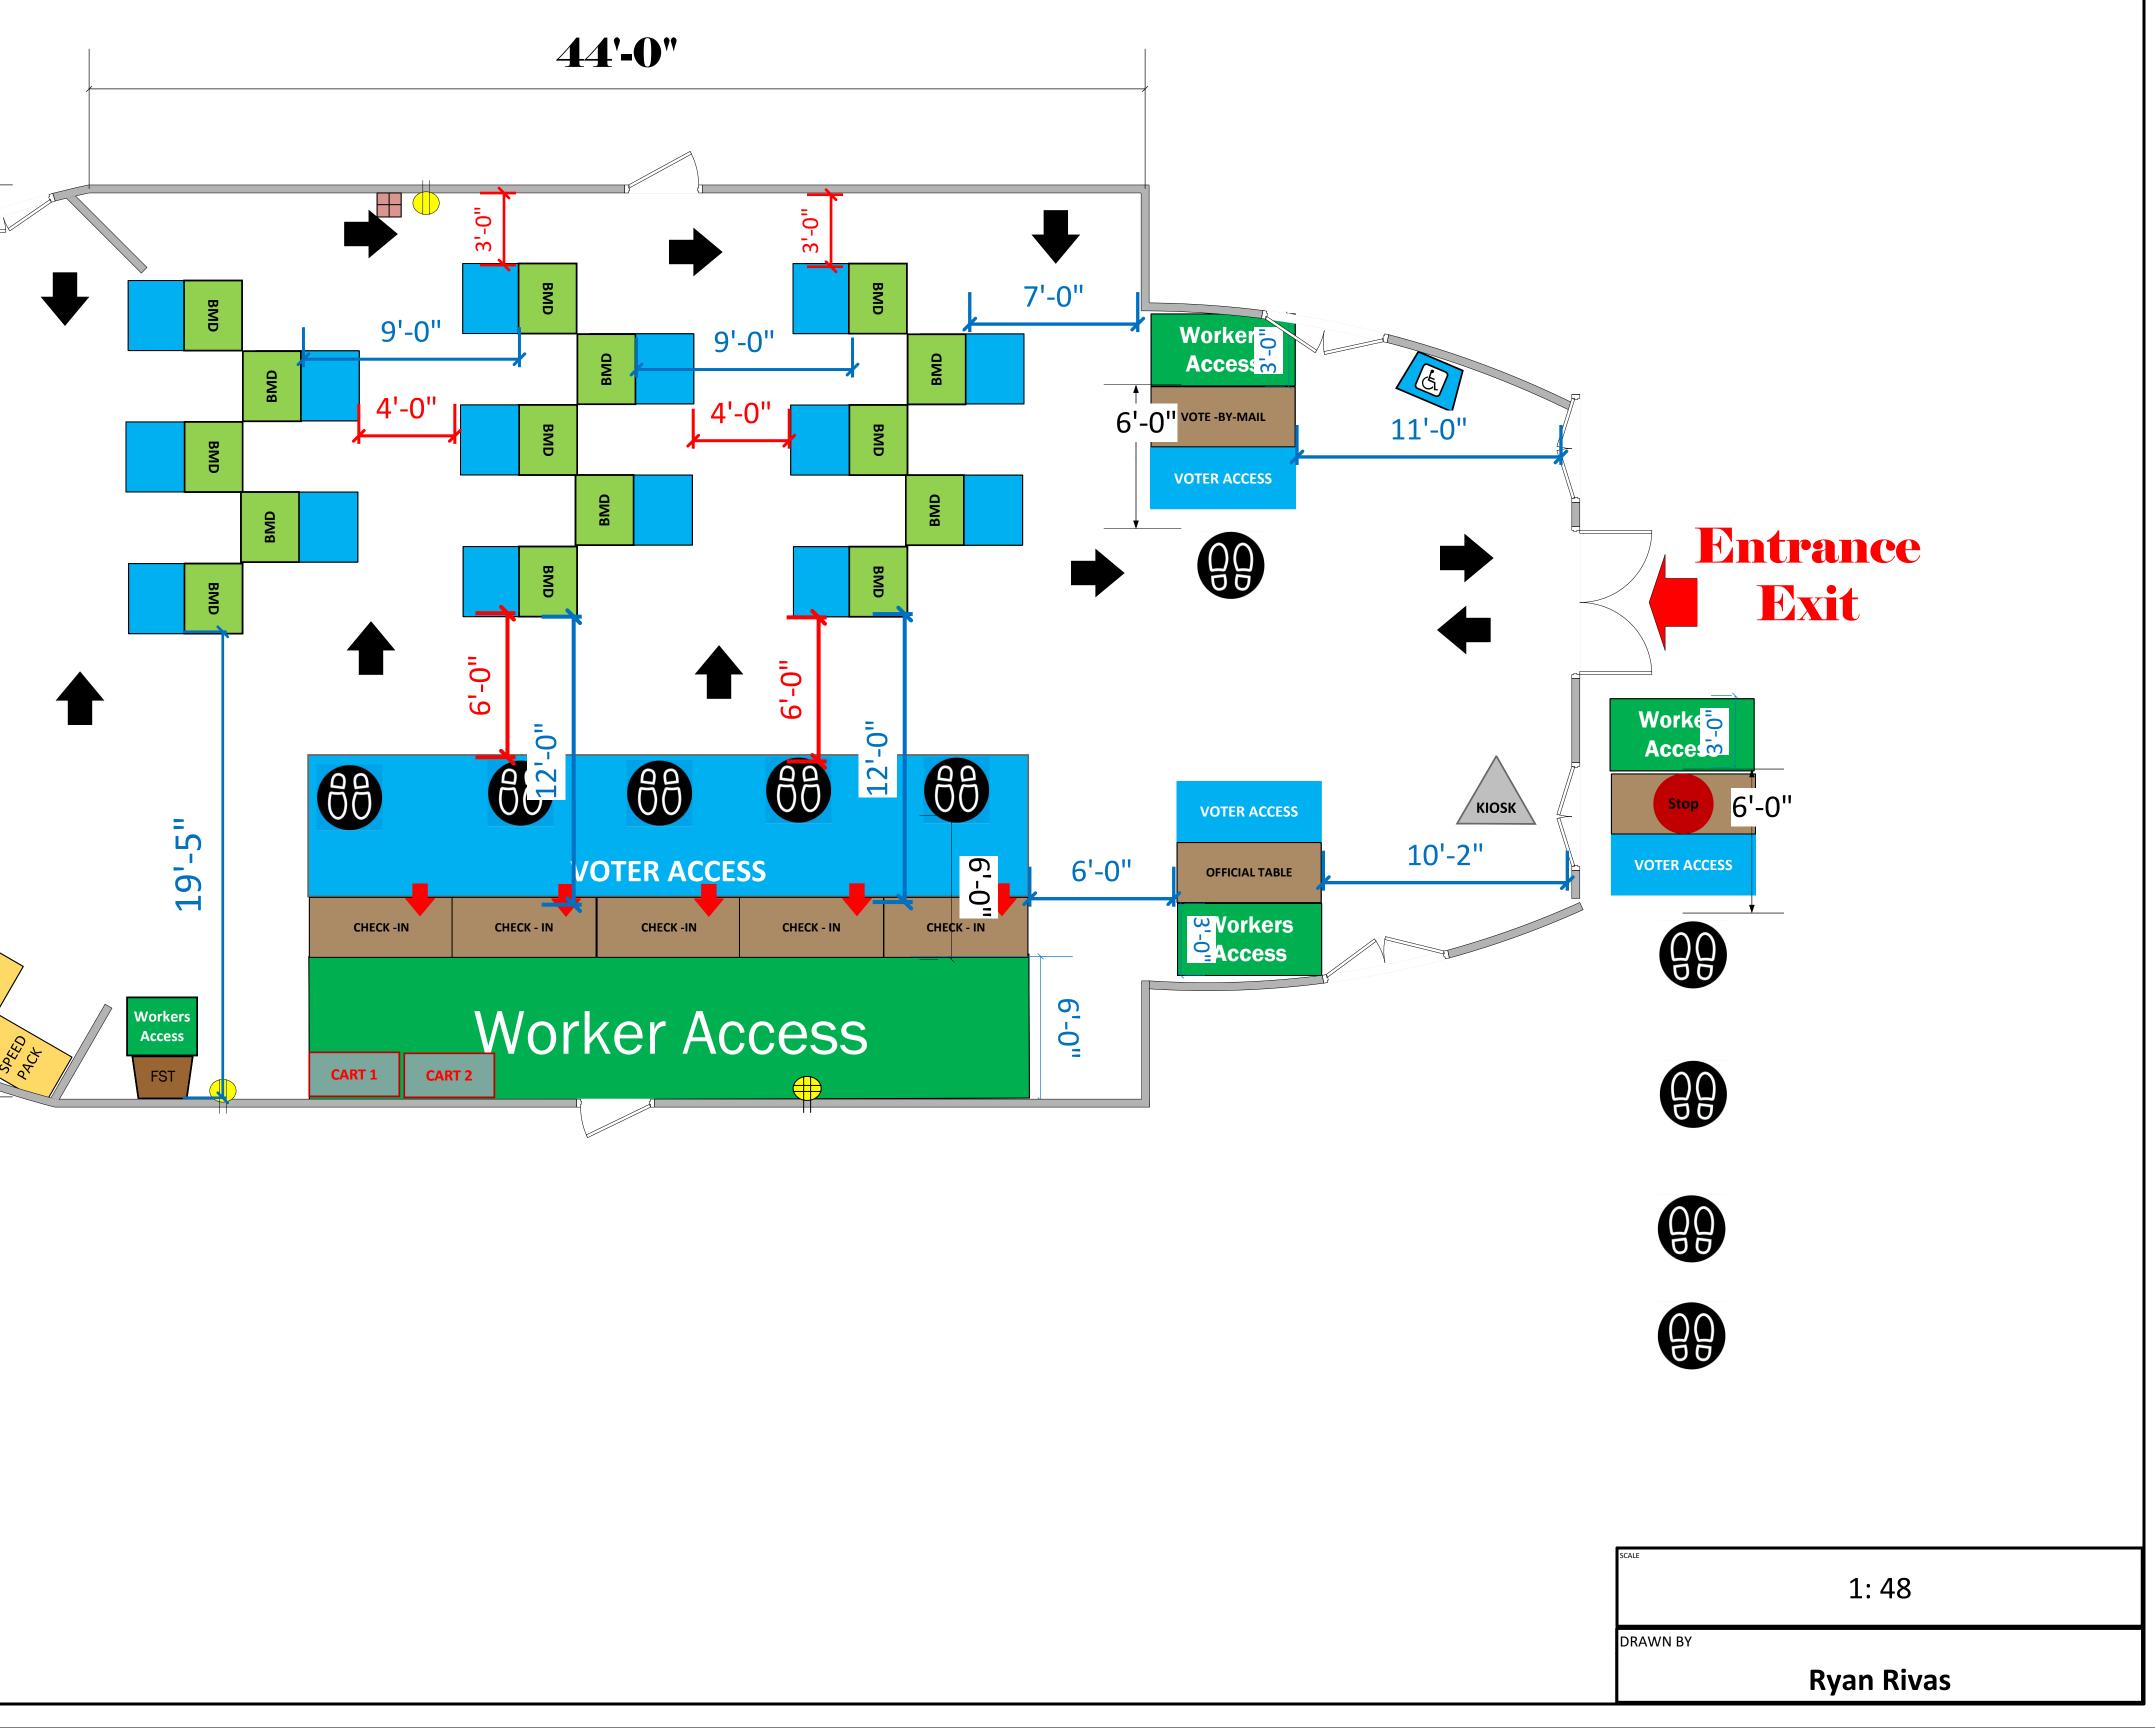

|                      |                               | er Herp<br>907 Sq. F |                          |
|----------------------|-------------------------------|----------------------|--------------------------|
|                      | EGEND<br>Dimension:           | Sq. Ft:              | CART CART<br>CART CART   |
| Room Size            | 38' x 44'<br>Primary:         | Secondary:           | J D D                    |
| EPB<br>BMD           | Total:<br>15                  | Actual:<br>15        | Viewing Space<br>BACKDRO |
| Circuits             | Total:                        | Usable:              |                          |
| Floor Decals         |                               | QQ                   |                          |
| BALLOT MARKING DEVIC | BMD                           |                      | 2 Safe<br>A C K          |
| CHECK IN TABLE       | CHECK - IN                    |                      | Partie Partie            |
| BMD CART             | CART                          |                      |                          |
| BACKDROP             | Viewing Space for<br>BACKDROP |                      |                          |
| KIOSK                |                               | кіозк                |                          |
| POWER OUTLET         |                               |                      |                          |
| PROTRUDING<br>OBJECT |                               |                      |                          |
| ROUTER               |                               | R                    |                          |
| POWER CORDS          | •                             | •                    |                          |
|                      | dental<br>C ID# 1             | College<br>1756      |                          |