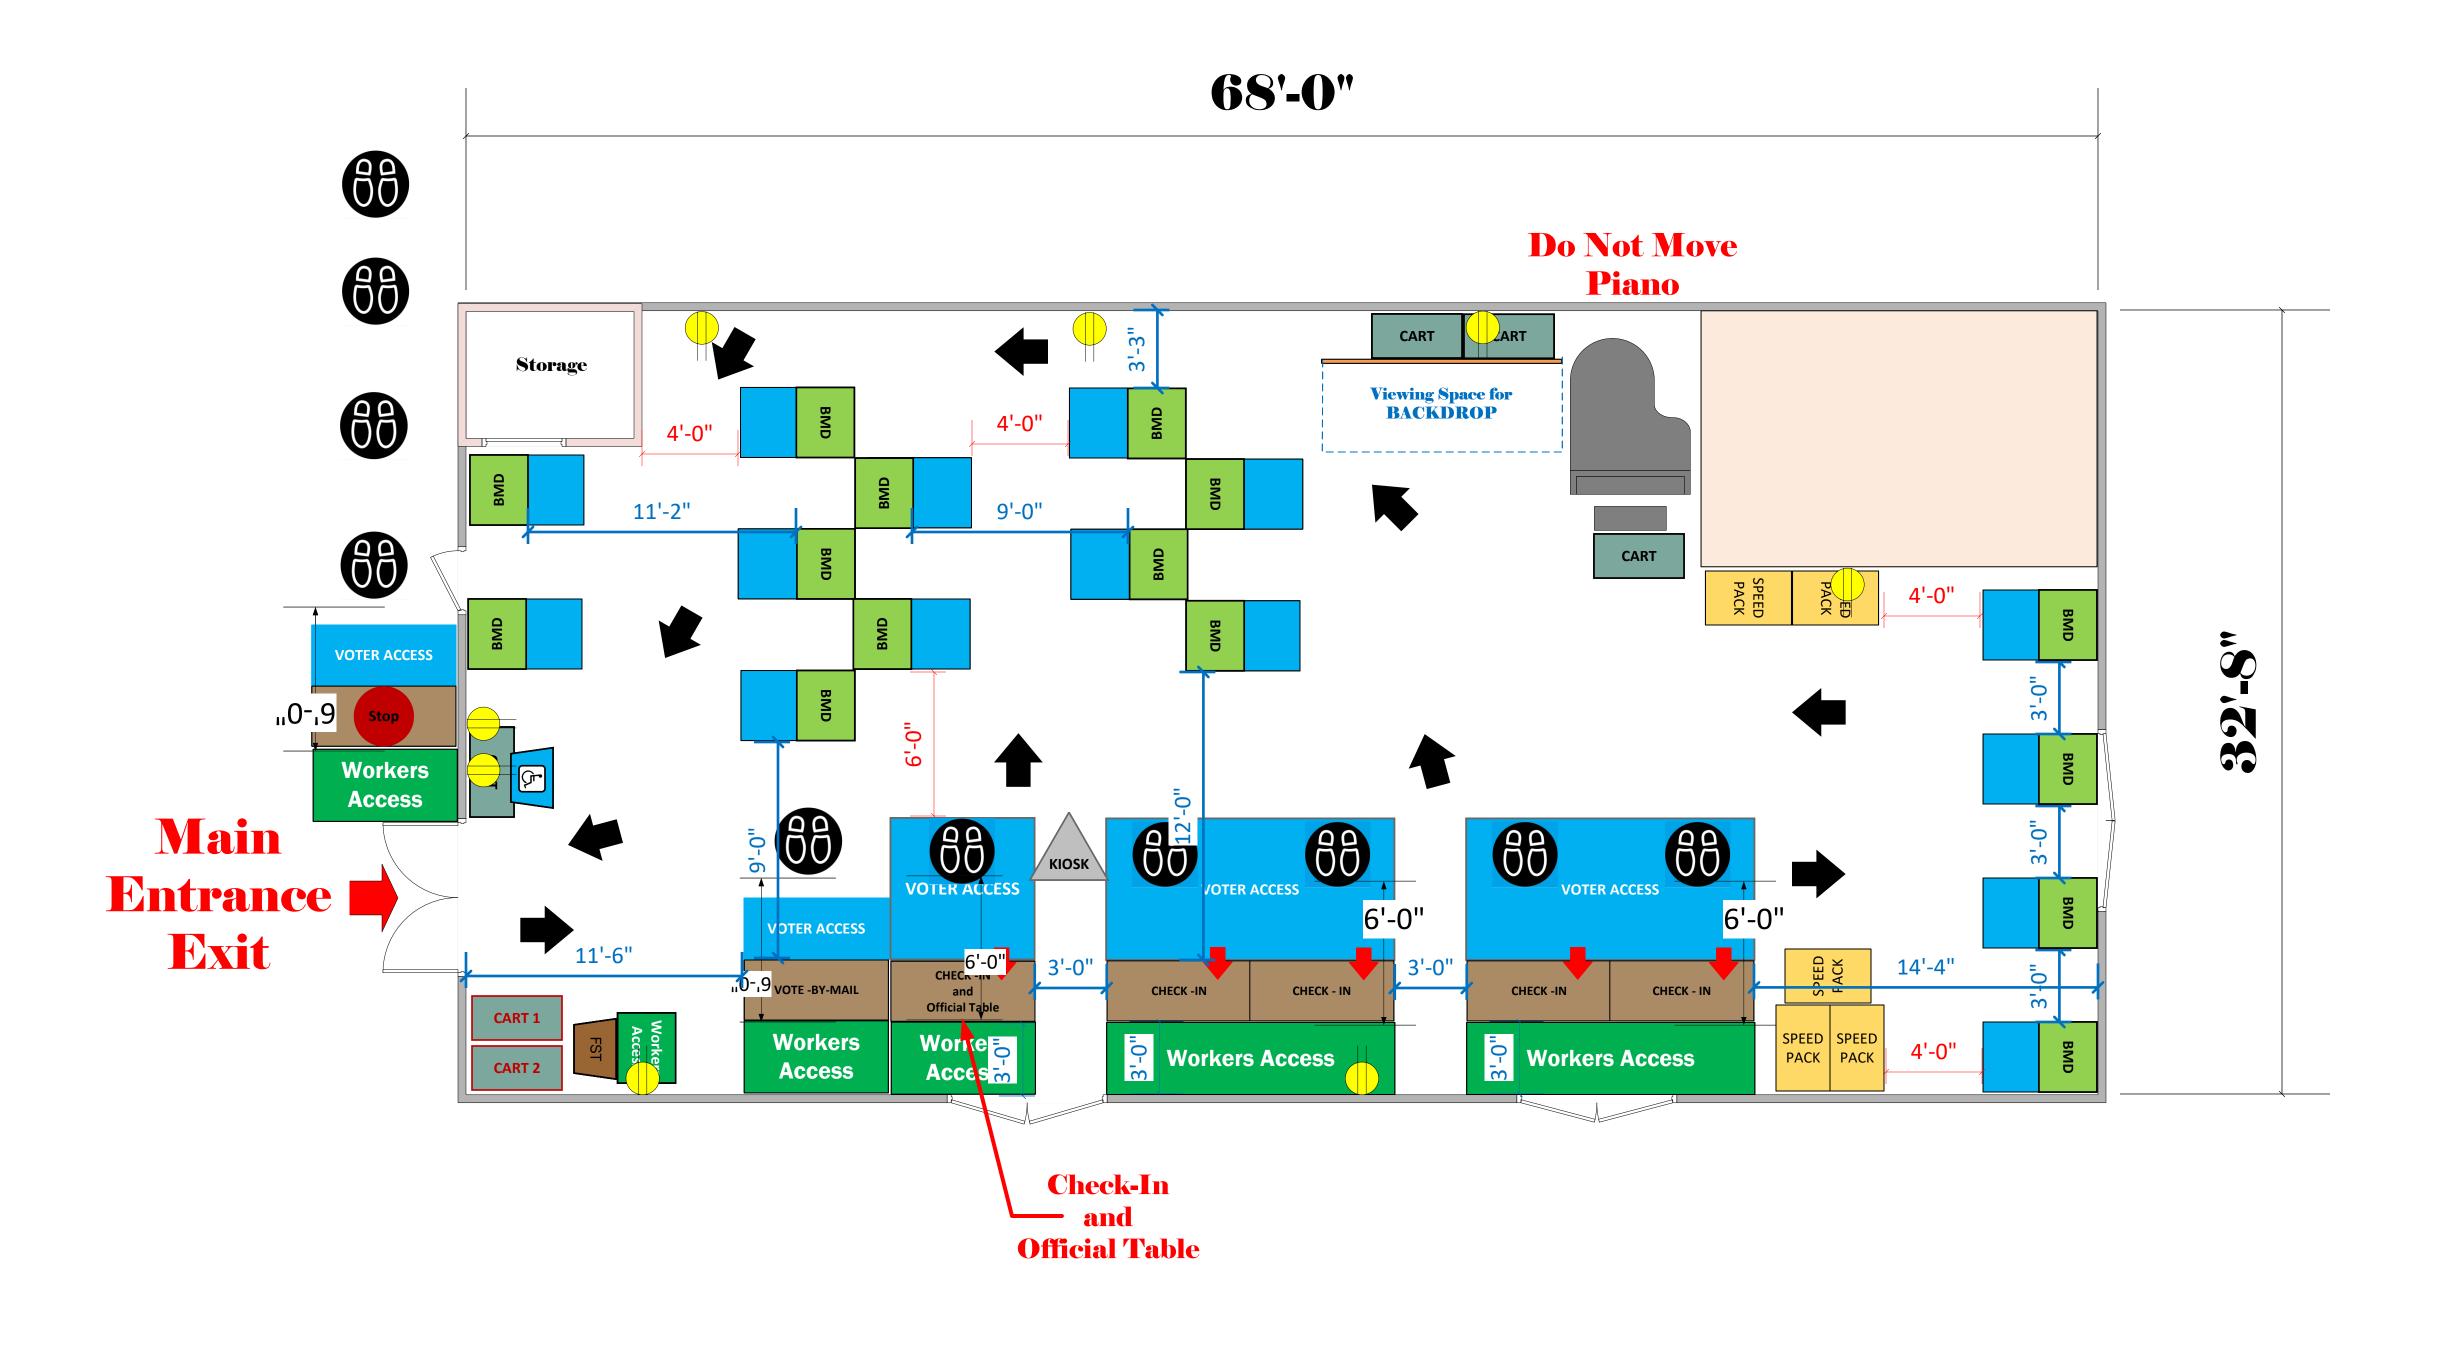

## Frank G. Tripepi Room 2,009 Usable Sq. Ft.

## **LEGEND**

| Room Size             | Dimension:<br>68' x 32'    | Sq. Ft: 2,221' |
|-----------------------|----------------------------|----------------|
| ЕРВ                   | Primary:                   | Secondary:     |
| BMD                   | Total: 15                  | Actual:        |
| Circuits              | Total:                     | Usable:        |
| Floor Decals          | 99                         |                |
| BALLOT MARKING DEVICE | BMD                        |                |
| CHECK IN TABLE        | CHECK - IN                 |                |
| BMD CART              | CART                       |                |
| BACKDROP              | Viewing Space for BACKDROP |                |
| KIOSK                 | KIOSK                      |                |
| POWER OUTLET          |                            |                |
| PROTRUDING<br>OBJECT  |                            |                |
| ROUTER                | R                          |                |
| POWER CORDS           | •— — •                     |                |

Garvey
Community Center
VC ID# 11784

TITLE

1: 48
DRAWN BY

**David Chaparro**