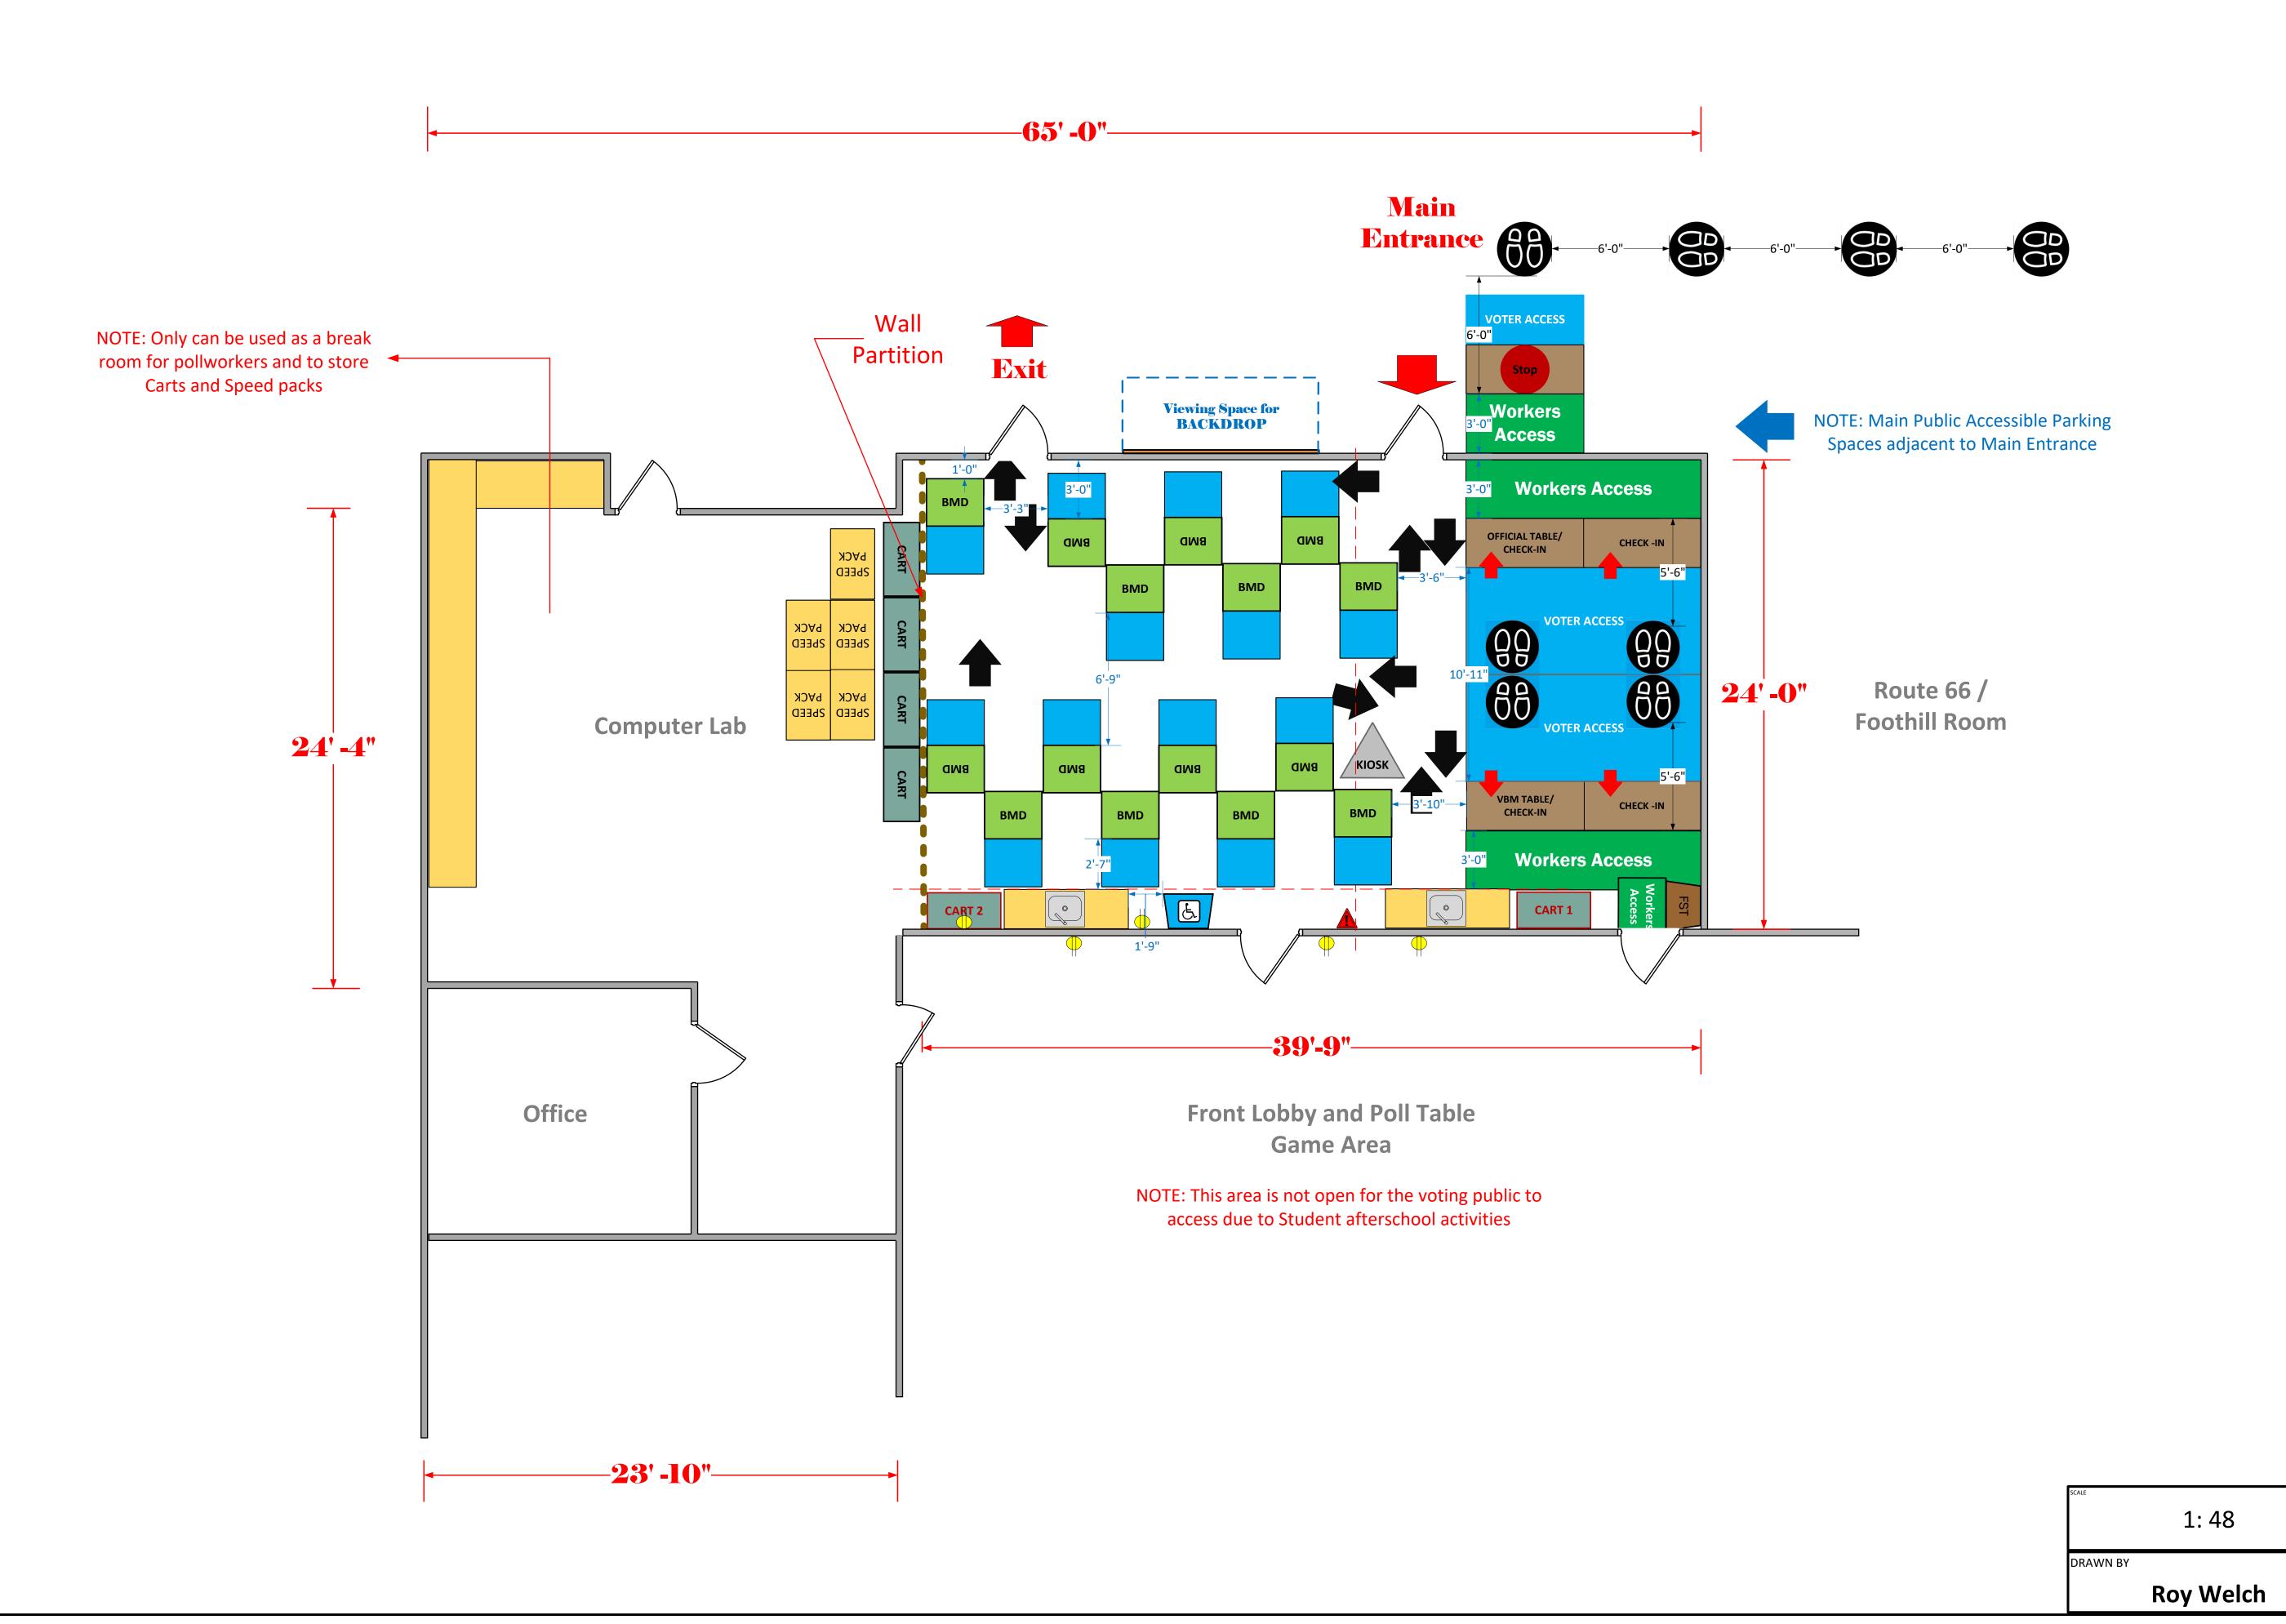

## Route 66 & Foothill Room (936 Sq Ft)

## **LEGEND**

| Room Size             | Dimension:                 | Sq. Ft: <b>1,488</b> |
|-----------------------|----------------------------|----------------------|
| ЕРВ                   | Primary:                   | Secondary:           |
|                       | 4                          | Pending              |
| BMD                   | Total:                     | Actual:              |
|                       | 15                         |                      |
| Circuits              | Total:                     | Usable:              |
|                       | Pending                    | Pending              |
| Floor Decals          | 99                         |                      |
| BALLOT MARKING DEVICE | BMD                        |                      |
| CHECK IN TABLE        | CHECK - IN                 |                      |
| BMD CART              | CART                       |                      |
| BACKDROP              | Viewing Space for BACKDROP |                      |
| KIOSK                 | KIOSK                      |                      |
| POWER OUTLET          |                            |                      |
| PROTRUDING            |                            |                      |
| ОВЈЕСТ                |                            |                      |
| ROUTER                | R                          |                      |
| POWER CORDS           | •— — •                     |                      |
| TITLE                 |                            |                      |

Crowther Teen and Family

**Center VC # 11785** 