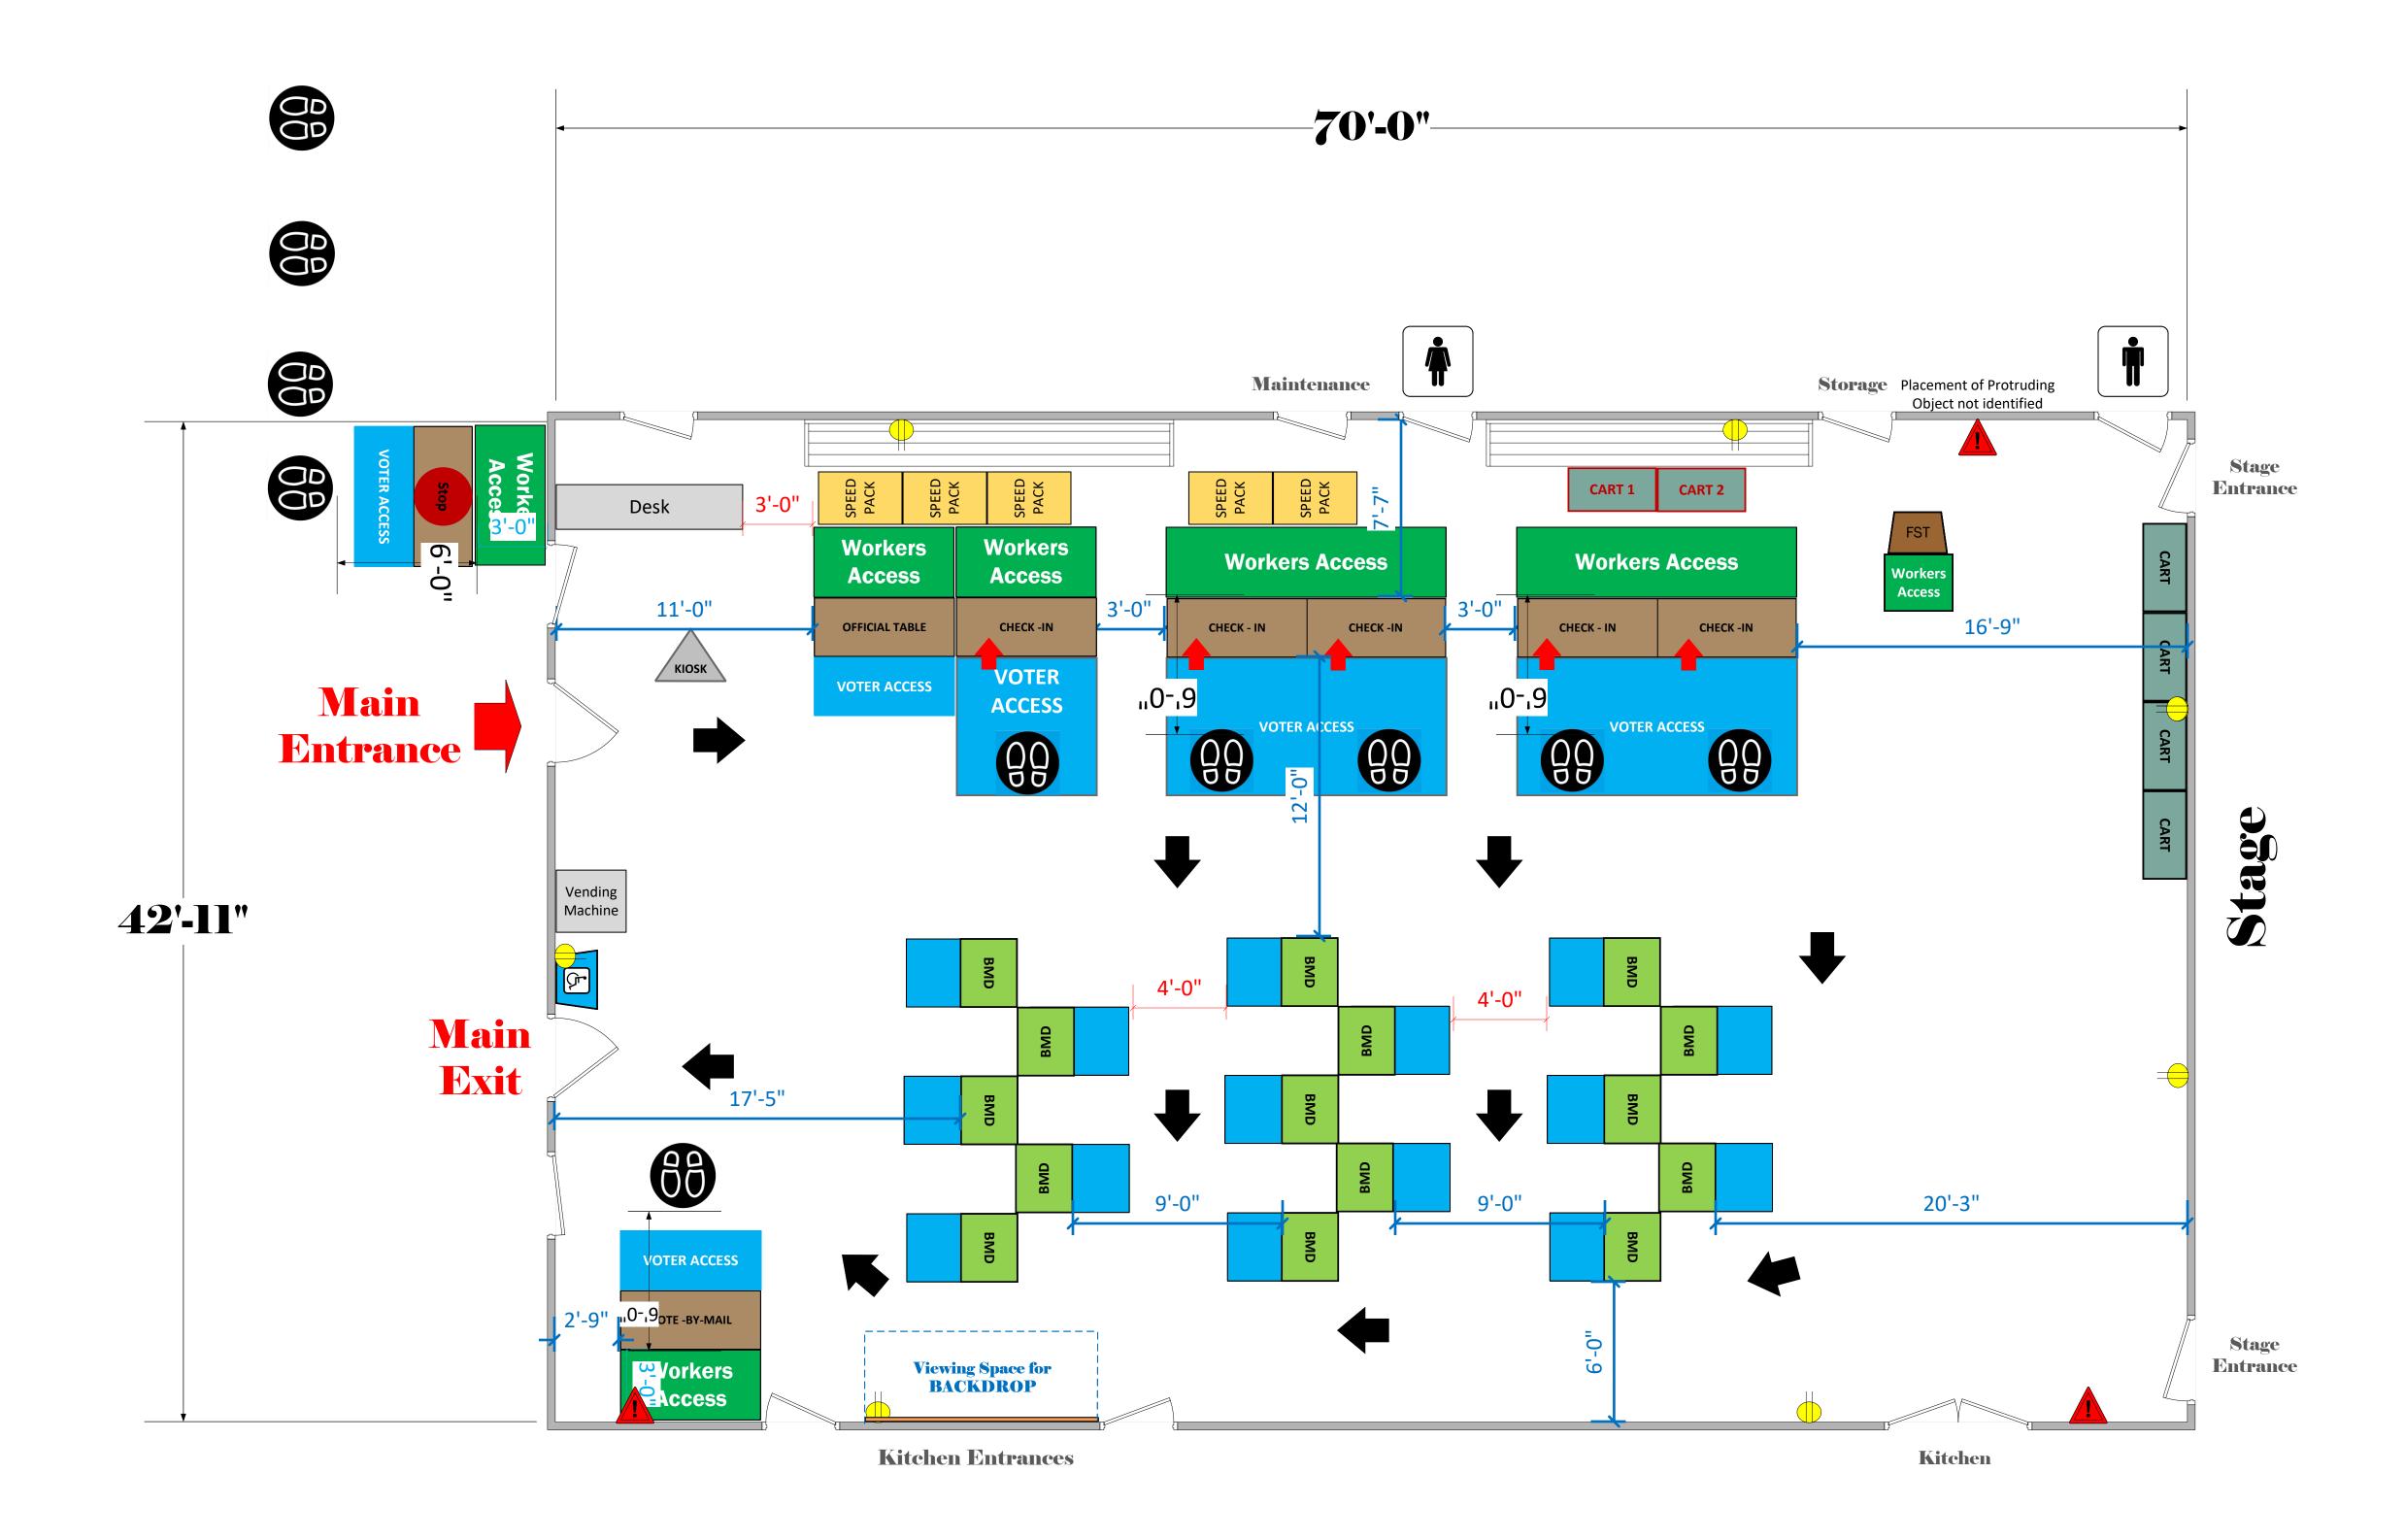

## Senior Club Room (2,905 Usable Sq. Ft.)

## **LEGEND**

| LLOLIND               |                            |               |
|-----------------------|----------------------------|---------------|
| Room Size             | Dimension: 70' x 42'11"    | Sq. Ft: 3,004 |
| ЕРВ                   | Primary:                   | Secondary:    |
| BMD                   | Total:<br>15               | Actual:       |
| Circuits              | Total:                     | Usable:       |
| Floor Decals          | 99                         |               |
| BALLOT MARKING DEVICE | BMD                        |               |
| CHECK IN TABLE        | CHECK - IN                 |               |
| BMD CART              | CART                       |               |
| BACKDROP              | Viewing Space for BACKDROP |               |
| KIOSK                 | KIOSK                      |               |
| POWER OUTLET          |                            |               |
| PROTRUDING<br>OBJECT  |                            |               |
| ROUTER                | R                          |               |
| POWER CORDS           | •— — •                     |               |
| Sunland Senior        |                            |               |

Citizen Center

VC ID# 11813

1: 48
DRAWN BY
David Chaparro