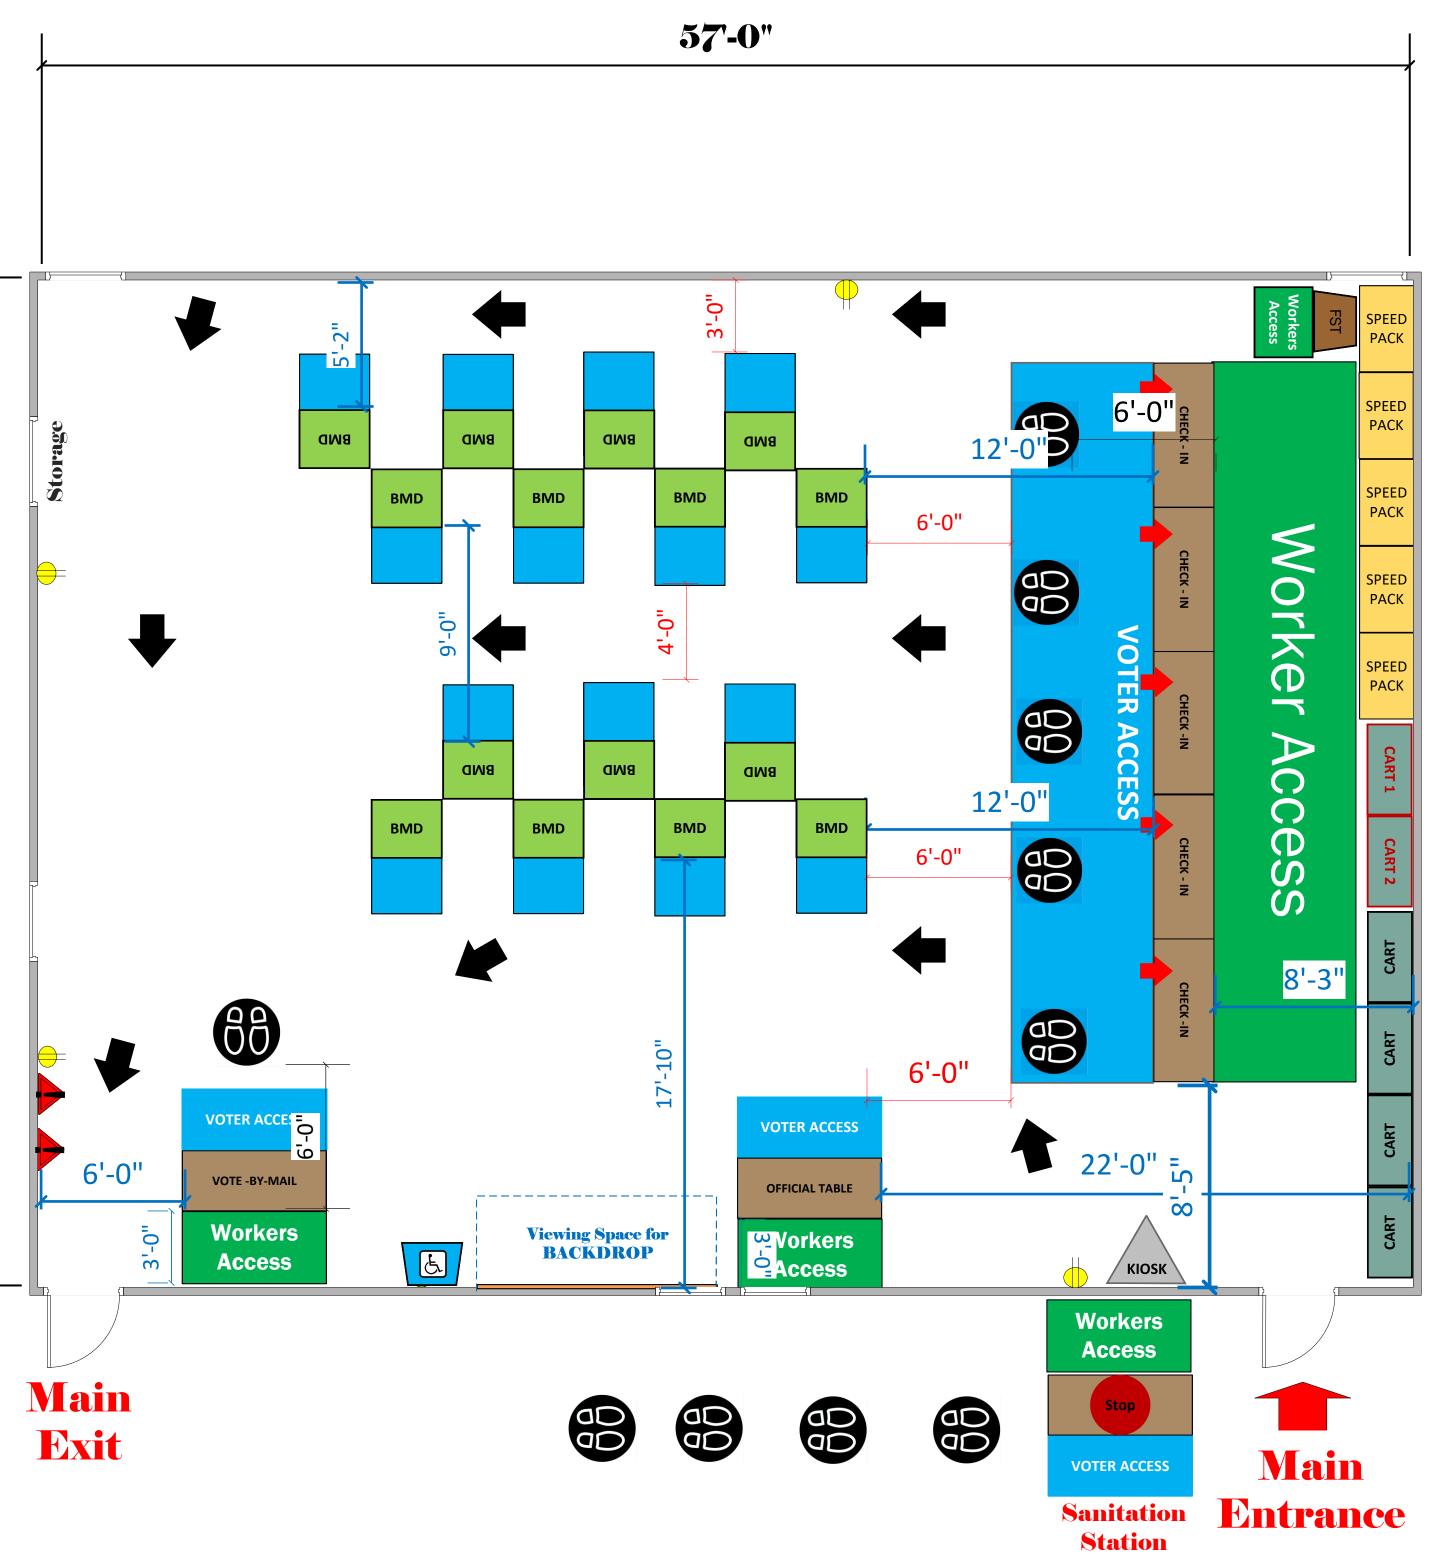

| LEGEND                 |                               |                   |  |
|------------------------|-------------------------------|-------------------|--|
| Room Size              | Dimension:<br>57' x 42'       | Sq. Ft:<br>2,394' |  |
| EPB                    | Primary:                      | Secondary:        |  |
| BMD                    | Total:<br>15                  | Actual:<br>15     |  |
| Circuits               | Total:                        | Usable:           |  |
| Floor Decals           | QQ                            |                   |  |
| BALLOT MARKING DEVICE  | BMD                           |                   |  |
| CHECK IN TABLE         | CHECK - IN                    |                   |  |
| BMD CART               | CART                          |                   |  |
| BACKDROP               | Viewing Space for<br>BACKDROP |                   |  |
| кіоѕк                  | KIOSK                         |                   |  |
| POWER OUTLET           |                               |                   |  |
| PROTRUDING<br>OBJECT   |                               |                   |  |
| ROUTER                 | R                             |                   |  |
| POWER CORDS            | •                             | •                 |  |
| <b>Glendale Church</b> |                               |                   |  |
| of Christ              |                               |                   |  |
| VC ID# 12401           |                               |                   |  |

42'-0"

| 1: 48      |
|------------|
| DRAWN BY   |
| Ryan Rivas |