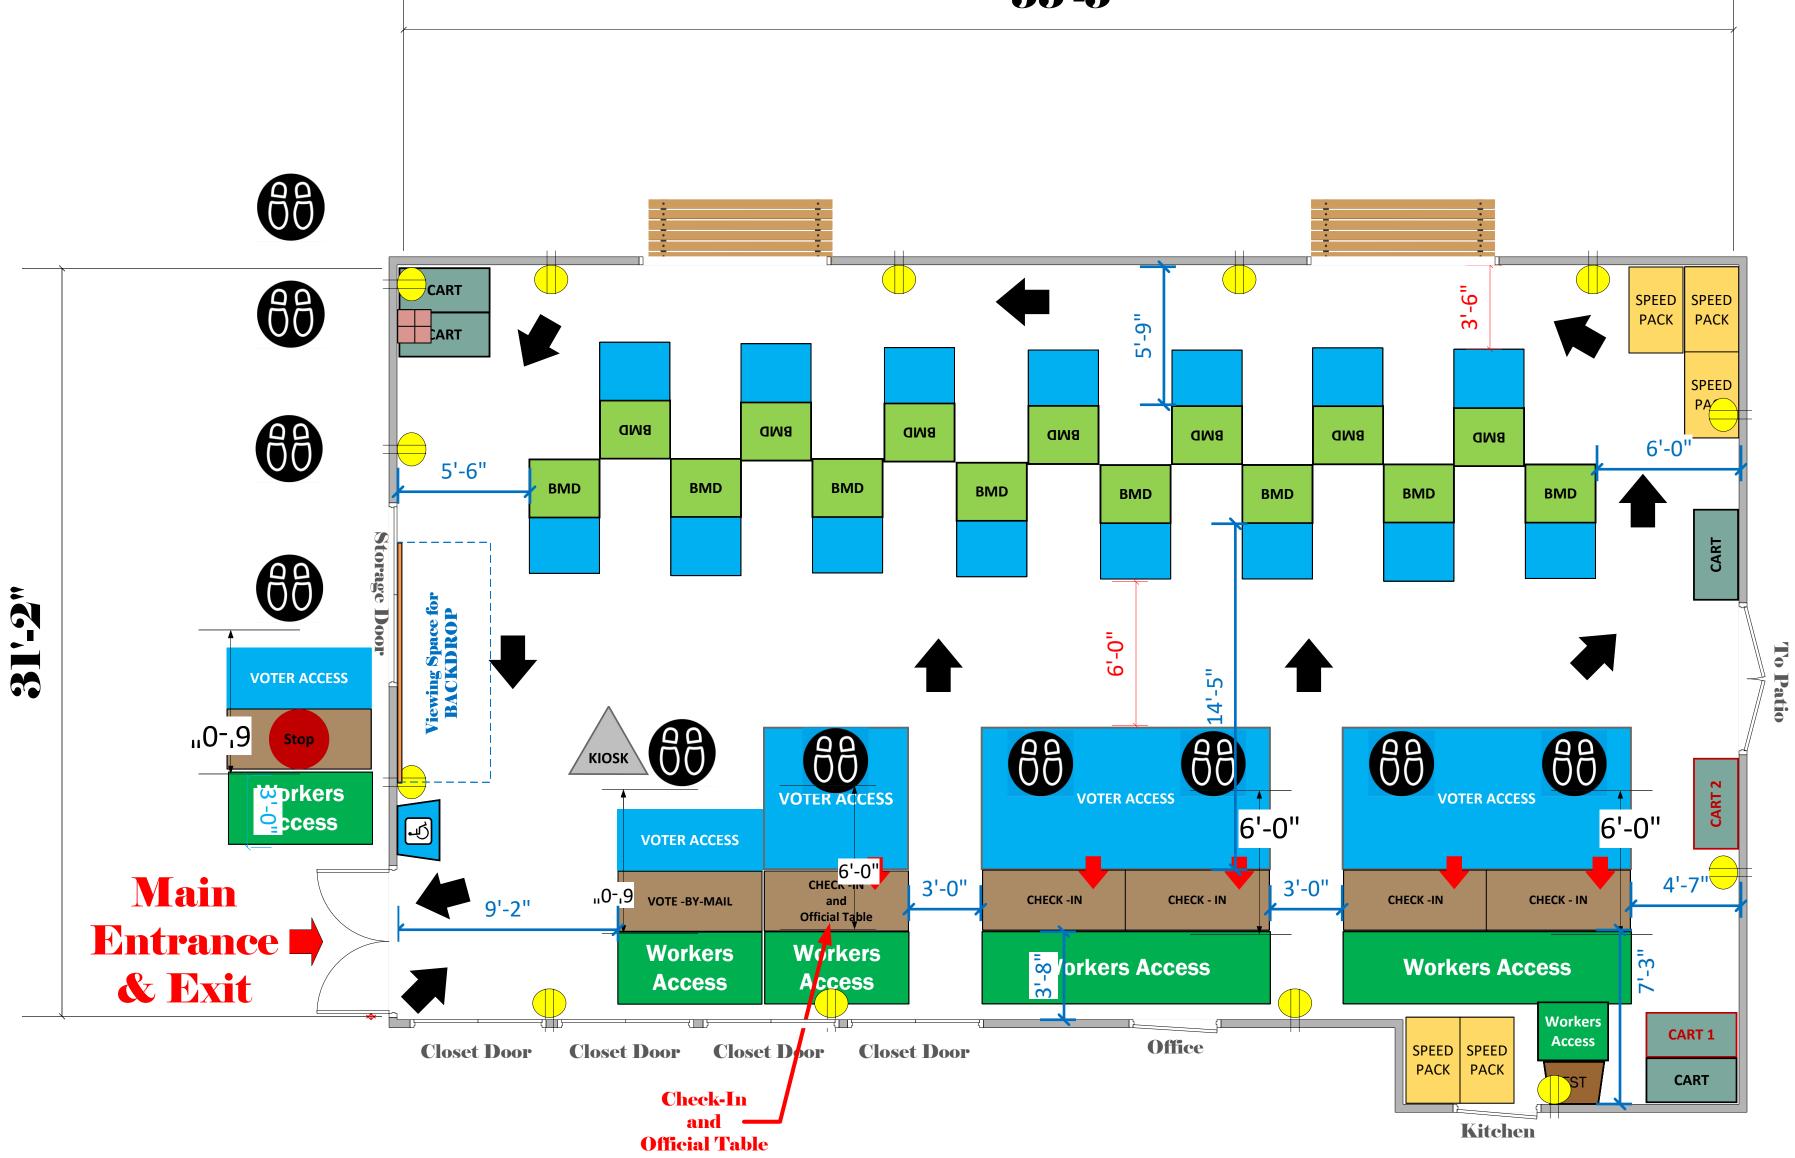

| LEGEND                        |                                  |                  |
|-------------------------------|----------------------------------|------------------|
| Room Size                     | Dimension:<br>55'5" x 31'2"      | Sq. Ft:<br>1,727 |
| ЕРВ                           | Primary:                         | Secondary:       |
| BMD                           | <sup>Total:</sup> 15             | Actual:          |
| Circuits                      | Total:                           | Usable:          |
| Floor Decals                  | 99                               |                  |
| BALLOT MARKING<br>DEVICE      | BMD                              |                  |
| CHECK IN TABLE                | CHECK - IN                       |                  |
| BMD CART                      | CART                             |                  |
| BACKDROP                      | Viewing Space<br>for<br>BACKDROP |                  |
| кіоѕк                         | кіоѕк                            |                  |
| POWER OUTLET                  |                                  |                  |
| PROTRUDING<br>OBJECT          |                                  |                  |
| ROUTER                        | R                                |                  |
| POWER CORDS                   | ••                               |                  |
| TITLE Alta Vista              |                                  |                  |
| Raquet Courts<br>VC ID# 12864 |                                  |                  |

55'-5"

DRAWN BY

1:48