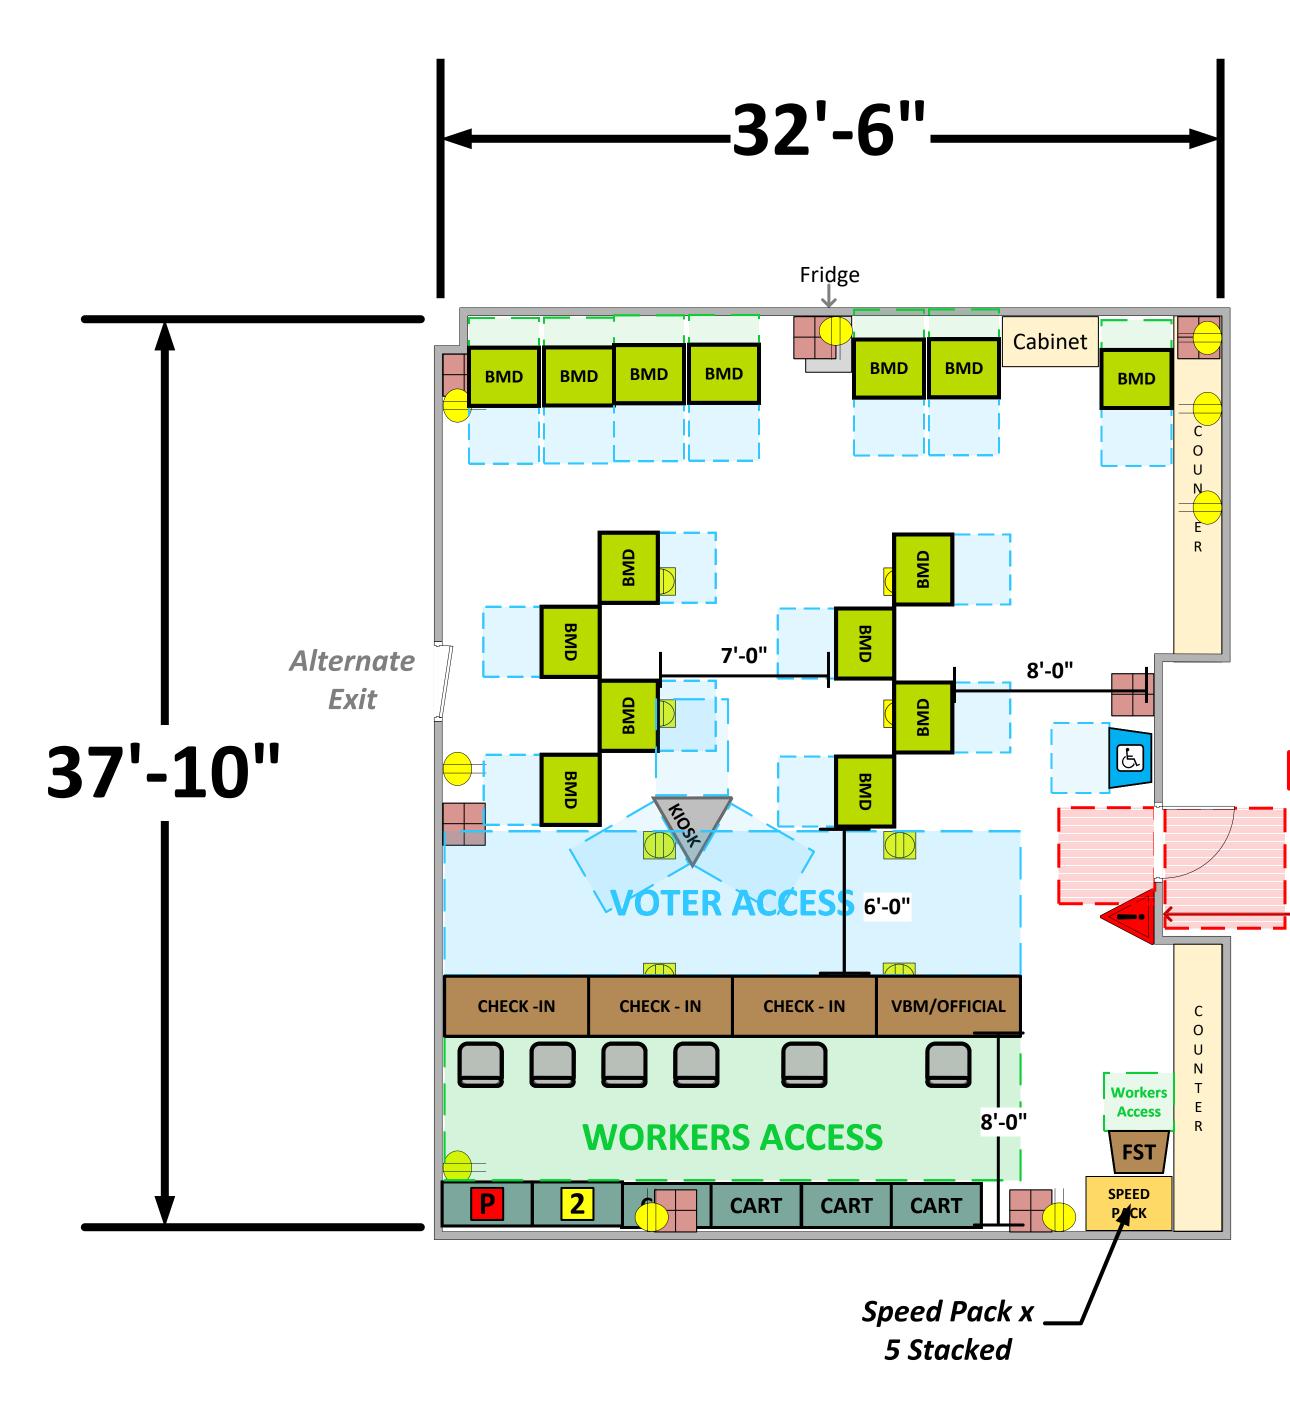

## Multi Purpose Room (1080 Usable Sq. Ft.)

Data Jack, and Outlet is behind the Refrigerator

## LEGEND

| Dimension:                   | Sq. Ft:                                                                                                                                                                                                                                                                                                                                                                                                                                                                                                                                                                                                                                                                                                                                                                                                                                                                                                                                                                                                                                                                                                                                                                                                                                                                                                                                                                                                                                                                                                                                                                                                                                                                                                                                                                                                                                                                                                                                                                                                                                                                                                                                                                                                                                                                                                                                                                                                                                                                                                                                                                                                                                                                                                                                                                                                                                                                                                             |
|------------------------------|---------------------------------------------------------------------------------------------------------------------------------------------------------------------------------------------------------------------------------------------------------------------------------------------------------------------------------------------------------------------------------------------------------------------------------------------------------------------------------------------------------------------------------------------------------------------------------------------------------------------------------------------------------------------------------------------------------------------------------------------------------------------------------------------------------------------------------------------------------------------------------------------------------------------------------------------------------------------------------------------------------------------------------------------------------------------------------------------------------------------------------------------------------------------------------------------------------------------------------------------------------------------------------------------------------------------------------------------------------------------------------------------------------------------------------------------------------------------------------------------------------------------------------------------------------------------------------------------------------------------------------------------------------------------------------------------------------------------------------------------------------------------------------------------------------------------------------------------------------------------------------------------------------------------------------------------------------------------------------------------------------------------------------------------------------------------------------------------------------------------------------------------------------------------------------------------------------------------------------------------------------------------------------------------------------------------------------------------------------------------------------------------------------------------------------------------------------------------------------------------------------------------------------------------------------------------------------------------------------------------------------------------------------------------------------------------------------------------------------------------------------------------------------------------------------------------------------------------------------------------------------------------------------------------|
| 32'-6" x 37'-10"             | 1229                                                                                                                                                                                                                                                                                                                                                                                                                                                                                                                                                                                                                                                                                                                                                                                                                                                                                                                                                                                                                                                                                                                                                                                                                                                                                                                                                                                                                                                                                                                                                                                                                                                                                                                                                                                                                                                                                                                                                                                                                                                                                                                                                                                                                                                                                                                                                                                                                                                                                                                                                                                                                                                                                                                                                                                                                                                                                                                |
| 15                           |                                                                                                                                                                                                                                                                                                                                                                                                                                                                                                                                                                                                                                                                                                                                                                                                                                                                                                                                                                                                                                                                                                                                                                                                                                                                                                                                                                                                                                                                                                                                                                                                                                                                                                                                                                                                                                                                                                                                                                                                                                                                                                                                                                                                                                                                                                                                                                                                                                                                                                                                                                                                                                                                                                                                                                                                                                                                                                                     |
|                              |                                                                                                                                                                                                                                                                                                                                                                                                                                                                                                                                                                                                                                                                                                                                                                                                                                                                                                                                                                                                                                                                                                                                                                                                                                                                                                                                                                                                                                                                                                                                                                                                                                                                                                                                                                                                                                                                                                                                                                                                                                                                                                                                                                                                                                                                                                                                                                                                                                                                                                                                                                                                                                                                                                                                                                                                                                                                                                                     |
|                              |                                                                                                                                                                                                                                                                                                                                                                                                                                                                                                                                                                                                                                                                                                                                                                                                                                                                                                                                                                                                                                                                                                                                                                                                                                                                                                                                                                                                                                                                                                                                                                                                                                                                                                                                                                                                                                                                                                                                                                                                                                                                                                                                                                                                                                                                                                                                                                                                                                                                                                                                                                                                                                                                                                                                                                                                                                                                                                                     |
| י_ <br>רי                    |                                                                                                                                                                                                                                                                                                                                                                                                                                                                                                                                                                                                                                                                                                                                                                                                                                                                                                                                                                                                                                                                                                                                                                                                                                                                                                                                                                                                                                                                                                                                                                                                                                                                                                                                                                                                                                                                                                                                                                                                                                                                                                                                                                                                                                                                                                                                                                                                                                                                                                                                                                                                                                                                                                                                                                                                                                                                                                                     |
| VCID 13099<br>LAFD Station 5 |                                                                                                                                                                                                                                                                                                                                                                                                                                                                                                                                                                                                                                                                                                                                                                                                                                                                                                                                                                                                                                                                                                                                                                                                                                                                                                                                                                                                                                                                                                                                                                                                                                                                                                                                                                                                                                                                                                                                                                                                                                                                                                                                                                                                                                                                                                                                                                                                                                                                                                                                                                                                                                                                                                                                                                                                                                                                                                                     |
|                              | 32'-6" x 37'-10"<br>= = = =<br>[]]]<br>[]]]<br>[]]]<br>[]]]<br>[]]]<br>[]]]<br>[]]]<br>[]]]<br>[]]]<br>[]]]<br>[]]]<br>[]]]<br>[]]]<br>[]]]<br>[]]]<br>[]]]<br>[]]]<br>[]]]<br>[]]]<br>[]]]<br>[]]]<br>[]]]<br>[]]]<br>[]]]<br>[]]]<br>[]]]<br>[]]]<br>[]]]<br>[]]]<br>[]]]<br>[]]]<br>[]]]<br>[]]]<br>[]]]<br>[]]]<br>[]]]<br>[]]]<br>[]]]<br>[]]]<br>[]]]<br>[]]]<br>[]]]<br>[]]]<br>[]]]<br>[]]]<br>[]]]<br>[]]]<br>[]]]<br>[]]]<br>[]]]<br>[]]]<br>[]]]<br>[]]]<br>[]]]<br>[]]]<br>[]]]<br>[]]]<br>[]]]<br>[]]]<br>[]]]<br>[]]]<br>[]]]<br>[]]]<br>[]]]<br>[]]]<br>[]]]<br>[]]]<br>[]]]<br>[]]]<br>[]]]<br>[]]]<br>[]]]<br>[]]]<br>[]]]<br>[]]]<br>[]]]<br>[]]]<br>[]]]<br>[]]]<br>[]]]<br>[]]]<br>[]]]<br>[]]]<br>[]]]<br>[]]]<br>[]]]<br>[]]]<br>[]]]<br>[]]]<br>[]]]<br>[]]]<br>[]]]<br>[]]]<br>[]]]<br>[]]]<br>[]]]<br>[]]]<br>[]]]<br>[]]]<br>[]]]<br>[]]]<br>[]]]<br>[]]]<br>[]]]<br>[]]]<br>[]]]<br>[]]]<br>[]]]<br>[]]]<br>[]]]<br>[]]]<br>[]]]<br>[]]]<br>[]]]<br>[]]]<br>[]]]<br>[]]]<br>[]]]<br>[]]]<br>[]]]<br>[]]]<br>[]]]<br>[]]]<br>[]]]<br>[]]]<br>[]]]<br>[]]]<br>[]]]<br>[]]]<br>[]]]<br>[]]<br>[]]<br>[]]<br>[]]<br>[]]<br>[]]<br>[]]<br>[]]<br>[]]<br>[]]<br>[]]<br>[]]<br>[]]<br>[]]<br>[]]<br>[]]<br>[]]<br>[]]<br>[]]<br>[]]<br>[]]<br>[]]<br>[]]<br>[]]<br>[]]<br>[]]<br>[]]<br>[]]<br>[]]<br>[]]<br>[]]<br>[]]<br>[]]<br>[]]<br>[]]<br>[]]<br>[]]<br>[]]<br>[]]<br>[]]<br>[]]<br>[]]<br>[]]<br>[]]<br>[]]<br>[]]<br>[]]<br>[]]<br>[]]<br>[]]<br>[]]<br>[]]<br>[]]<br>[]]<br>[]]<br>[]]<br>[]]<br>[]]<br>[]]<br>[]]<br>[]]<br>[]]<br>[]]<br>[]]<br>[]]<br>[]]<br>[]]<br>[]]<br>[]]<br>[]]<br>[]]<br>[]]<br>[]]<br>[]]<br>[]]<br>[]]<br>[]]<br>[]]<br>[]]<br>[]]<br>[]]<br>[]]<br>[]]<br>[]]<br>[]]<br>[]]<br>[]]<br>[]]<br>[]]<br>[]]<br>[]]<br>[]]<br>[]]<br>[]]<br>[]]<br>[]]<br>[]]<br>[]]<br>[]]<br>[]]<br>[]]<br>[]]<br>[]]<br>[]]<br>[]]<br>[]]<br>[]]<br>[]]<br>[]]<br>[]]<br>[]]<br>[]]<br>[]]<br>[]]<br>[]]<br>[]]<br>[]]<br>[]]<br>[]]<br>[]]<br>[]]<br>[]]<br>[]]<br>[]]<br>[]]<br>[]]<br>[]]<br>[]]<br>[]]<br>[]]<br>[]]<br>[]]<br>[]]<br>[]]<br>[]]<br>[]]<br>[]]<br>[]]<br>[]]<br>[]]<br>[]]<br>[]]<br>[]]<br>[]]<br>[]]<br>[]]<br>[]]<br>[]]<br>[]]<br>[]]<br>[]]<br>[]]<br>[]]<br>[]]<br>[]]<br>[]]<br>[]]<br>[]]<br>[]]<br>[]]<br>[]]<br>[]]<br>[]]<br>[]]<br>[]]<br>[]]<br>[]]<br>[]]<br>[]]<br>[]]<br>[]]<br>[]]<br>[]]<br>[]]<br>[]]<br>[]]<br>[]]<br>[]]<br>[]]<br>[]]<br>[]]<br>[]]<br>[]]<br>[]]<br>[]]<br>[]]<br>[]]<br>[]]<br>[]]<br>[]]<br>[]]<br>[]]<br>[]]<br>[]]<br>[]]<br>[]]<br>[]]<br>[]]<br>[]]<br>[]]<br>[]]<br>[]]<br>[]]<br>[]]<br>[]]<br>[]]<br>[]]<br>[]]<br>[]]<br>[]]<br>[]]<br>[]]<br>[]]<br>[]]<br>[]]<br>[]]<br>[]]<br>[]]<br>[]]<br>[]]<br>[]]<br>[]]<br>[]]<br>[]]<br>[]]<br>[]]<br>[]]<br>[]]<br>[]]<br>[]]<br>[]]<br>[]]<br>[]]<br>[]]<br>[]]<br>[]]<br>[]]<br>[]]<br>[]]<br>[]]<br>[]]<br>[]]<br>[]]<br>[]]<br>[]]<br>[]]<br>[]]<br>[]] |

Each chair at a CHECK-IN station equals one ePollbook

## Exit

<u>Telephone</u> Height: 50" **Protrusion: 6**"