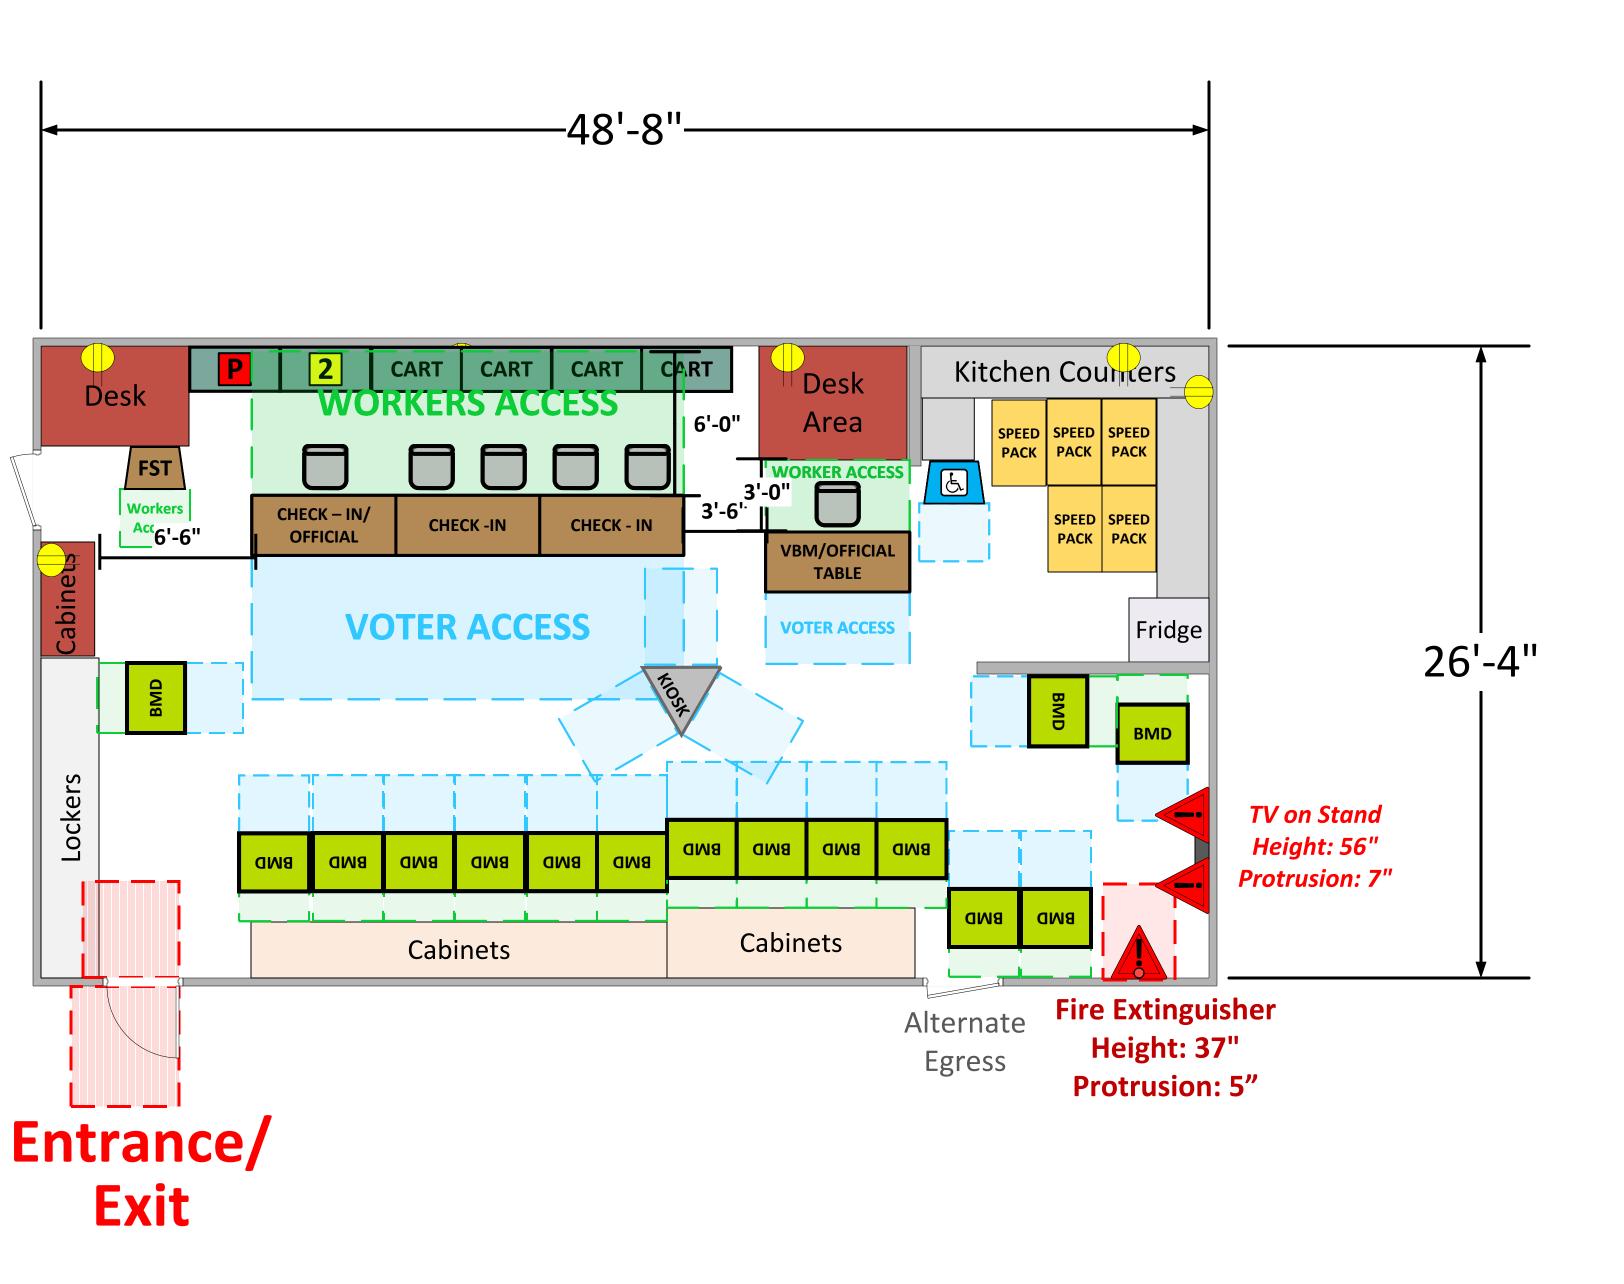

## Parent Center Room 2 (1,200 Usable Sq. Ft.)

| Room Size               | Dimension:    | Sq. Ft: |  |
|-------------------------|---------------|---------|--|
|                         | 48'8" x 26'4" | 1,200'  |  |
| Number of BMDs          |               |         |  |
| POWER OUTLET            |               |         |  |
| PROTRUDING<br>OBJECT    |               |         |  |
| Do Not Block Area       |               |         |  |
| TITLE VCID 13397        |               |         |  |
| Alfred B. Nobel Charter |               |         |  |
| Middle School           |               |         |  |

Each chair at a CHECK-IN station equals one ePollbook

| Equipment By:        | Date:      |  |  |
|----------------------|------------|--|--|
| Jonathan Gonzalez    | 08/27/2024 |  |  |
| Skeleton Drawn By:   | Date:      |  |  |
| David Chaparro       | 08/01/24   |  |  |
| Scale:               |            |  |  |
| 1\4" inches = 1' Ft. |            |  |  |