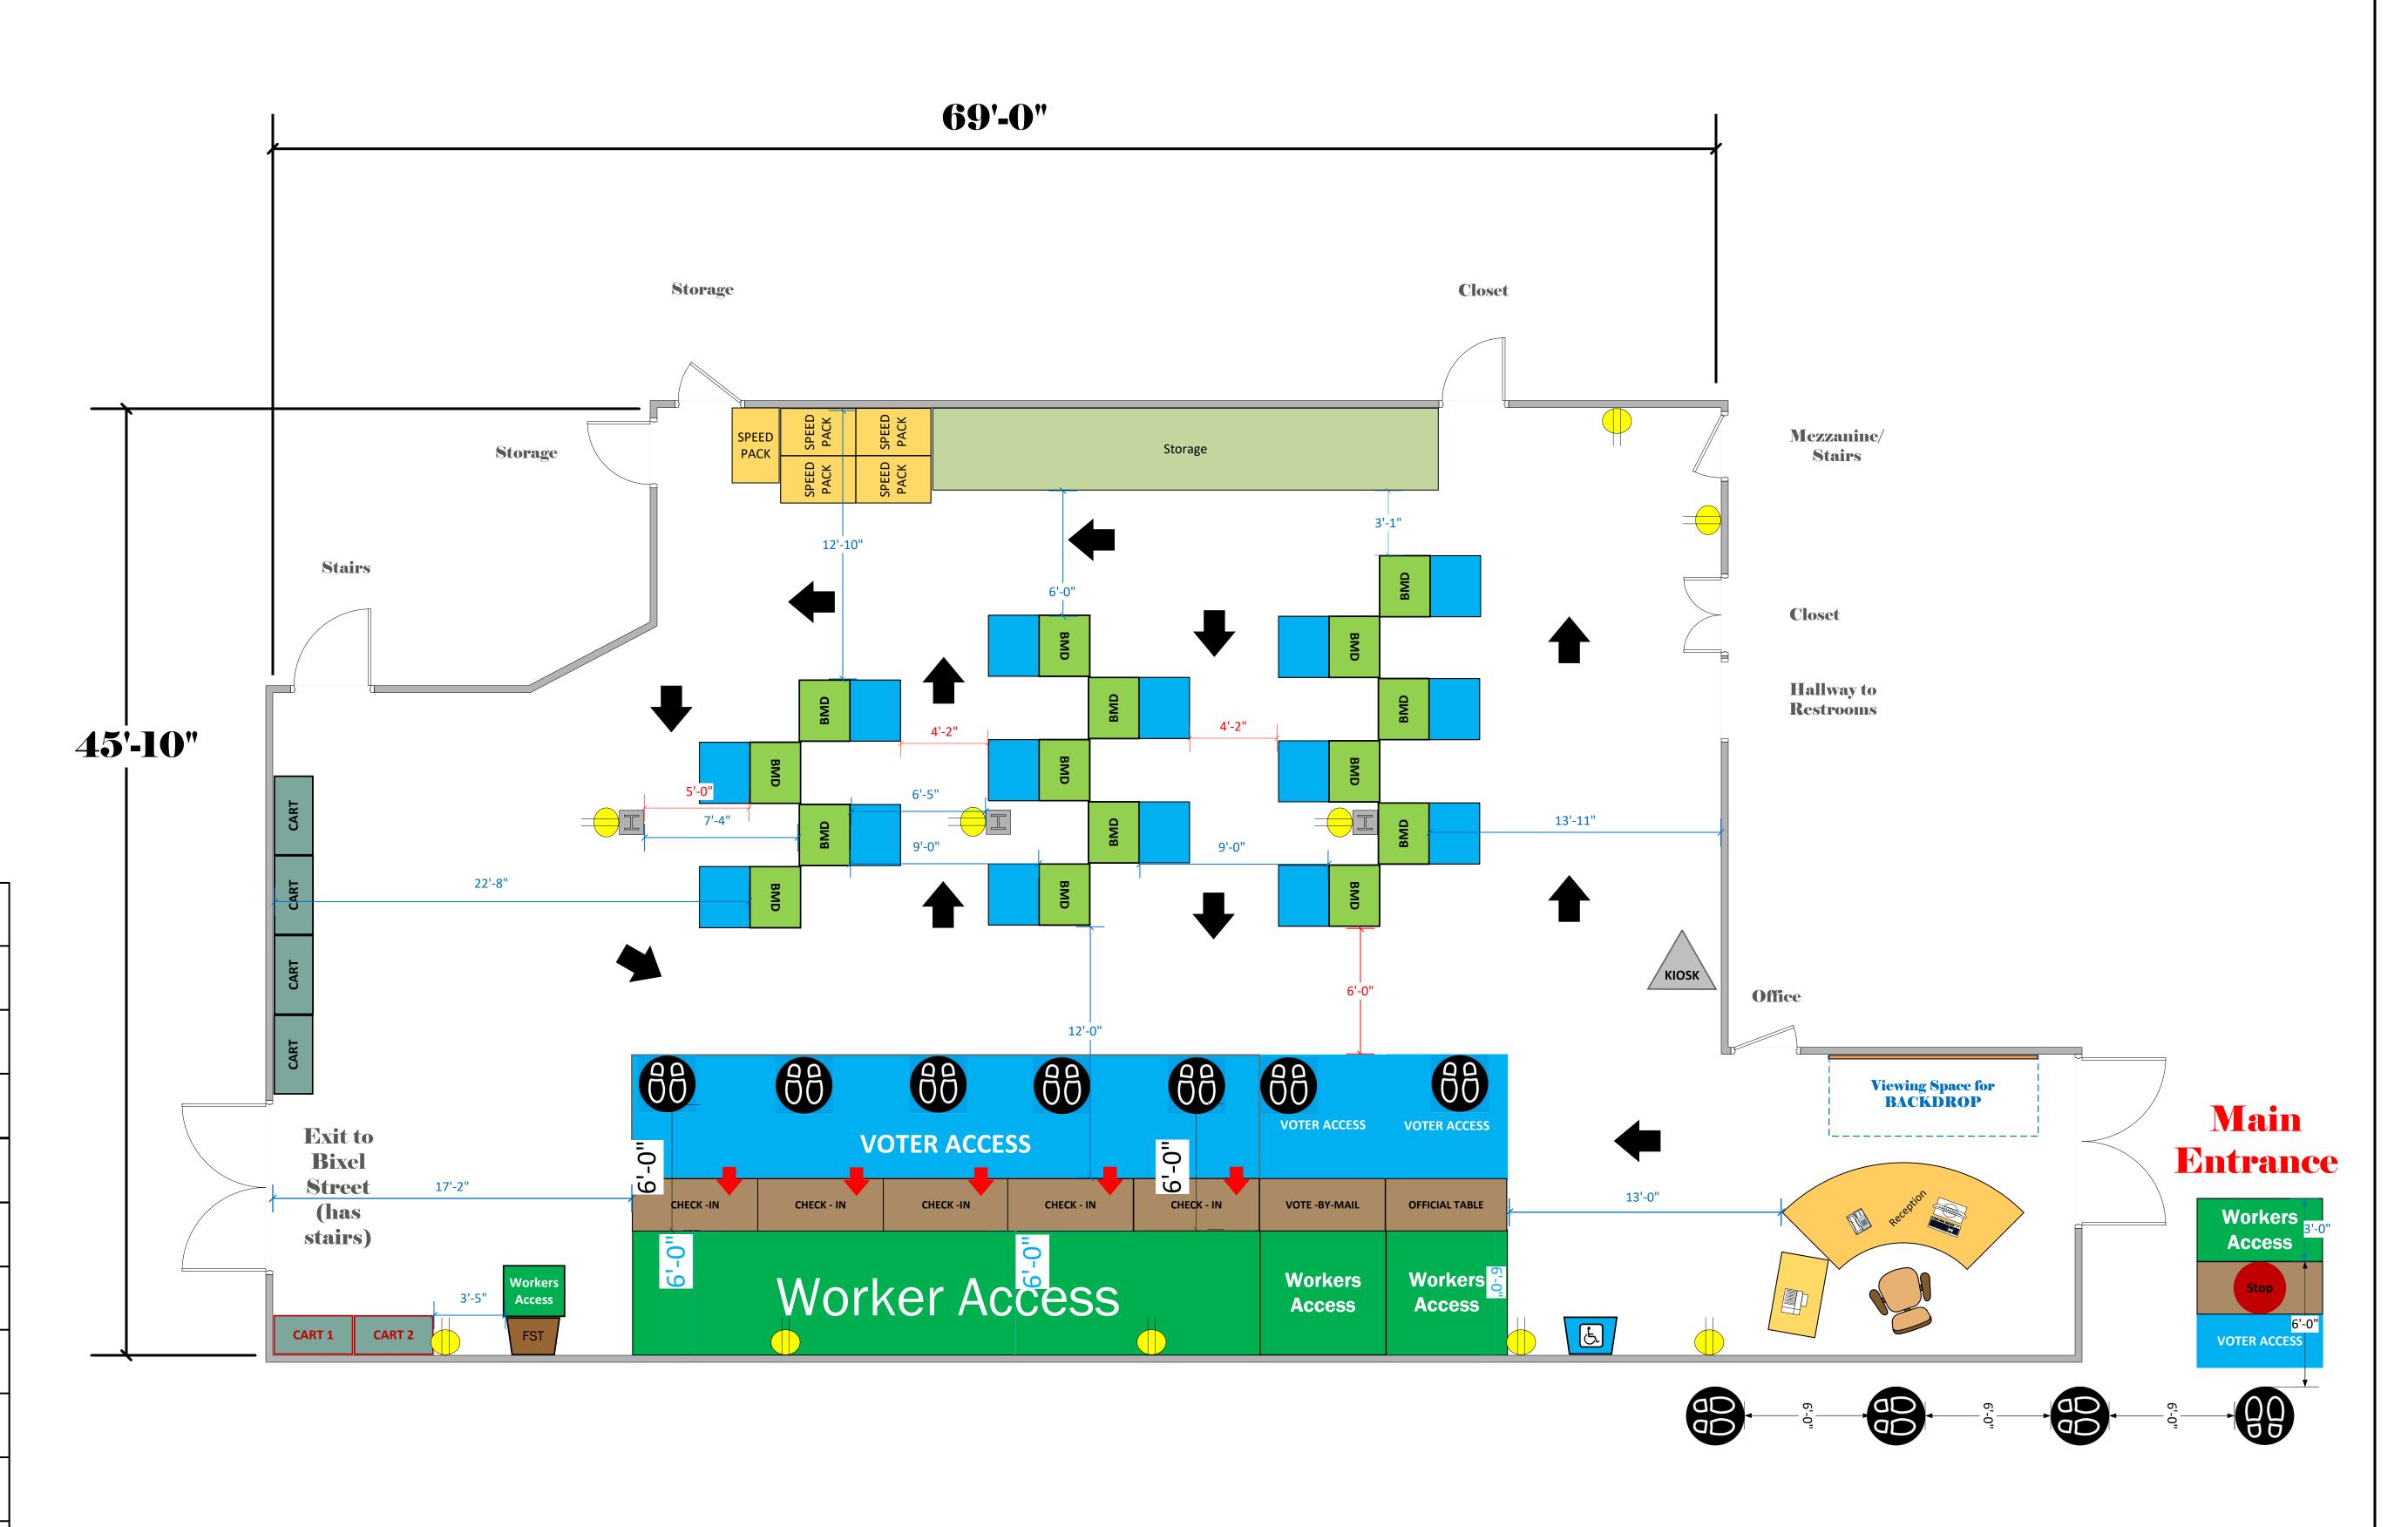

## **Atrium**(2854 Sq. Ft)

## **LEGEND**

| LLGLIID               |                                |              |
|-----------------------|--------------------------------|--------------|
| Room Size             | Dimension:<br>68'-11" x 41'-5" | Sq. Ft: 2854 |
| ЕРВ                   | Primary:                       | Secondary:   |
| BMD                   | Total: 15                      | Actual: 15   |
| Circuits              | Total:                         | Usable:      |
| Floor Decals          | 99                             |              |
| BALLOT MARKING DEVICE | BMD                            |              |
| CHECK IN TABLE        | CHECK - IN                     |              |
| BMD CART              | CART                           |              |
| BACKDROP              | Viewing Space for BACKDROP     |              |
| KIOSK                 | KIOSK                          |              |
| POWER OUTLET          |                                |              |
| PROTRUDING<br>OBJECT  |                                |              |
| ROUTER                | R                              |              |
| POWER CORDS           | • • •                          |              |

Central City Neighborhood
Partners
VCID# 14153

1: 48

DRAWN BY

Margarita Flores