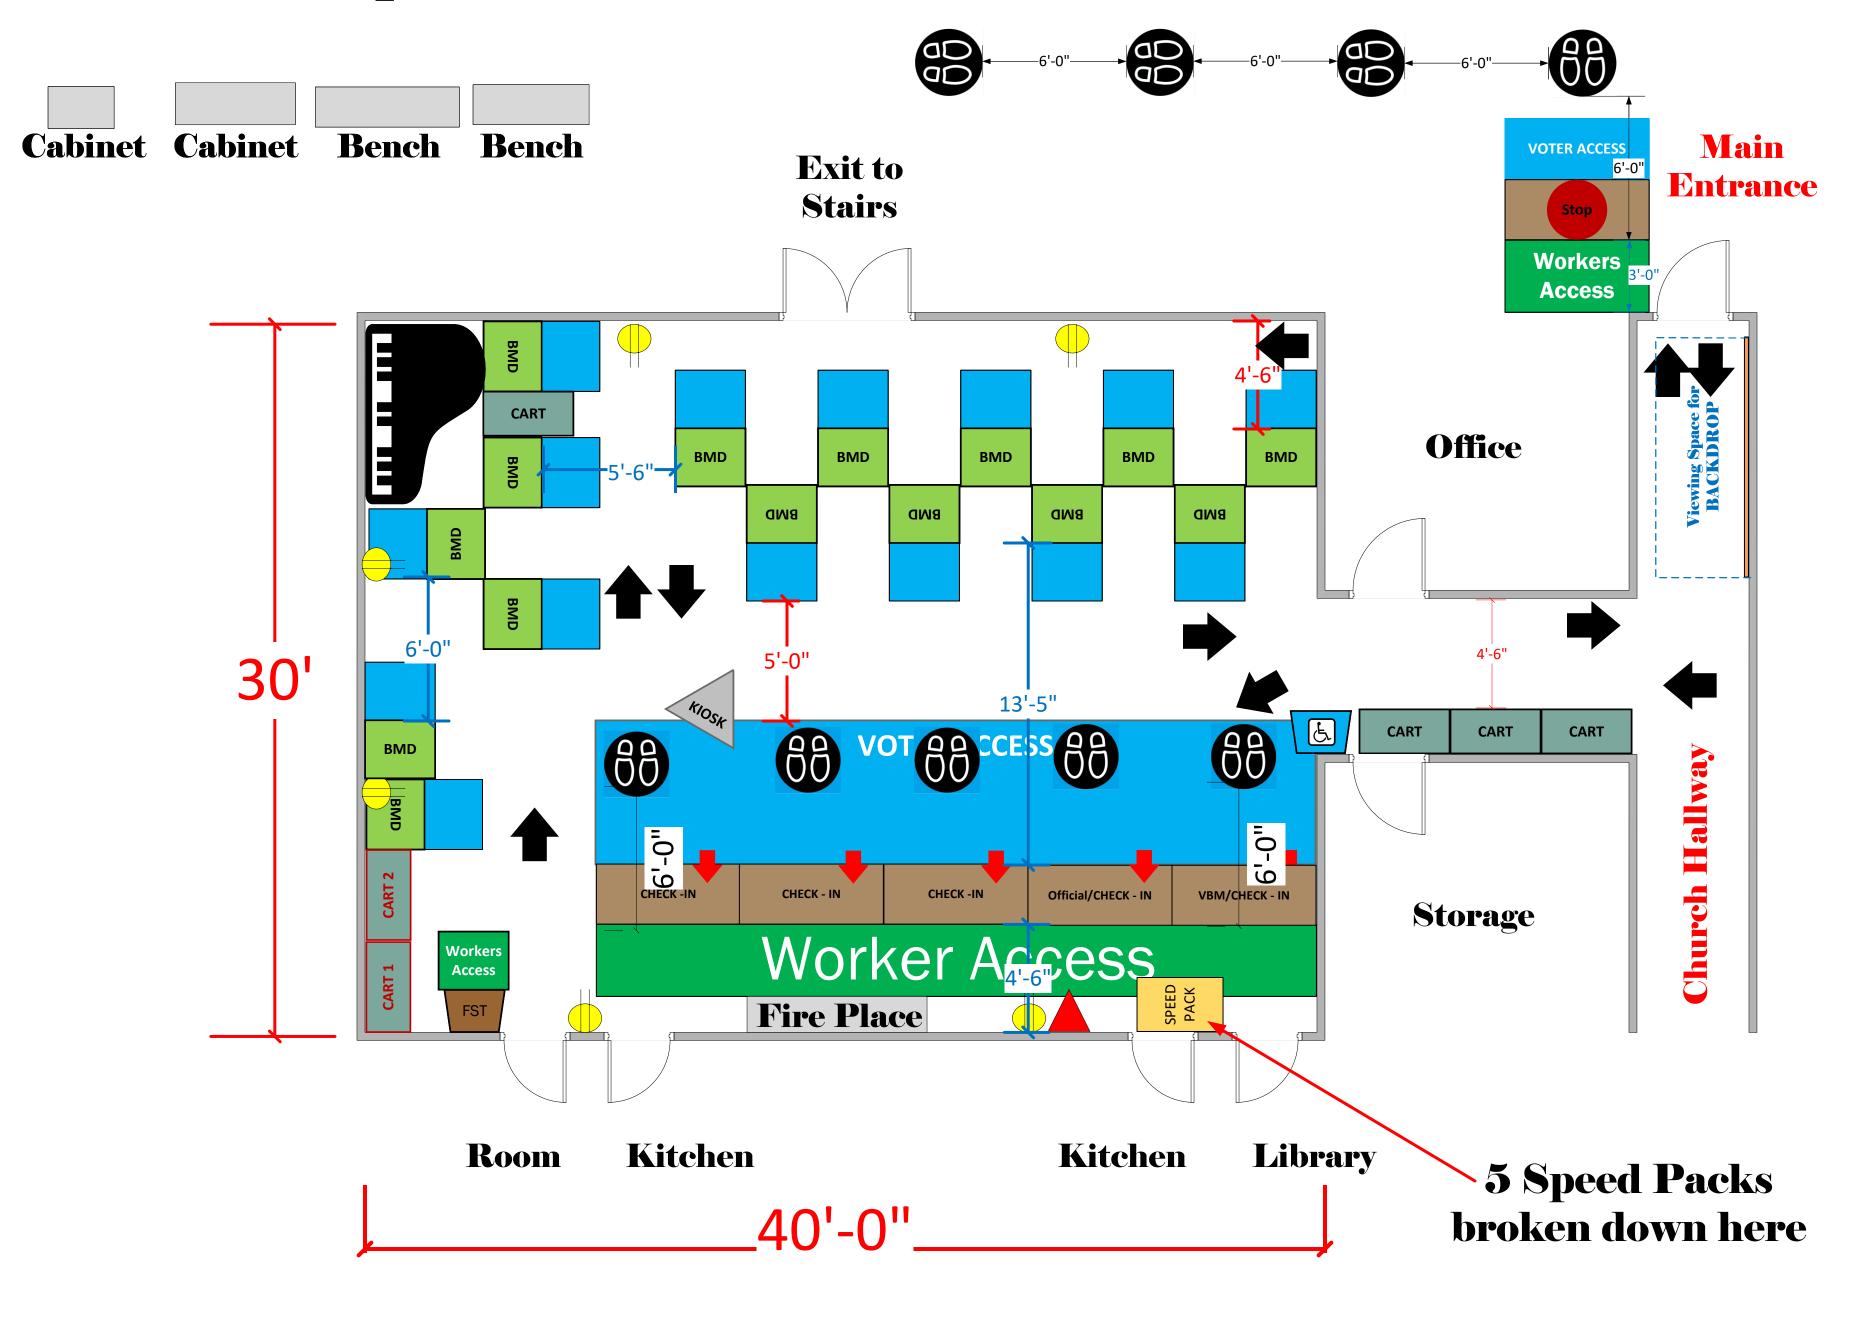

## Church Hall (1200 Sq. Ft)

## **LEGEND**

| Room Size             | Dimension:<br>40' X 30"    | Sq. Ft:<br>1200 |
|-----------------------|----------------------------|-----------------|
| ЕРВ                   | Primary:<br>5              | Secondary:      |
| BMD                   | Total:<br>15               | Actual:         |
| Circuits              | Total:                     | Usable:         |
| Floor Decals          | 99                         |                 |
| BALLOT MARKING DEVICE | BMD                        |                 |
| CHECK IN TABLE        | CHECK - IN                 |                 |
| BMD CART              | CART                       |                 |
| BACKDROP              | Viewing Space for BACKDROP |                 |
| KIOSK                 | KIOSK                      |                 |
| POWER OUTLET          |                            |                 |
| PROTRUDING<br>OBJECT  |                            |                 |
| ROUTER                | R                          |                 |
| POWER CORDS           | •— — •                     |                 |
| TITLE                 | •                          |                 |

Episcopal Church Of
The Ascension
VCID# 14172

## Objects To Store In Separate Room

1: 48

DRAWN BY

Cassandra Stipes