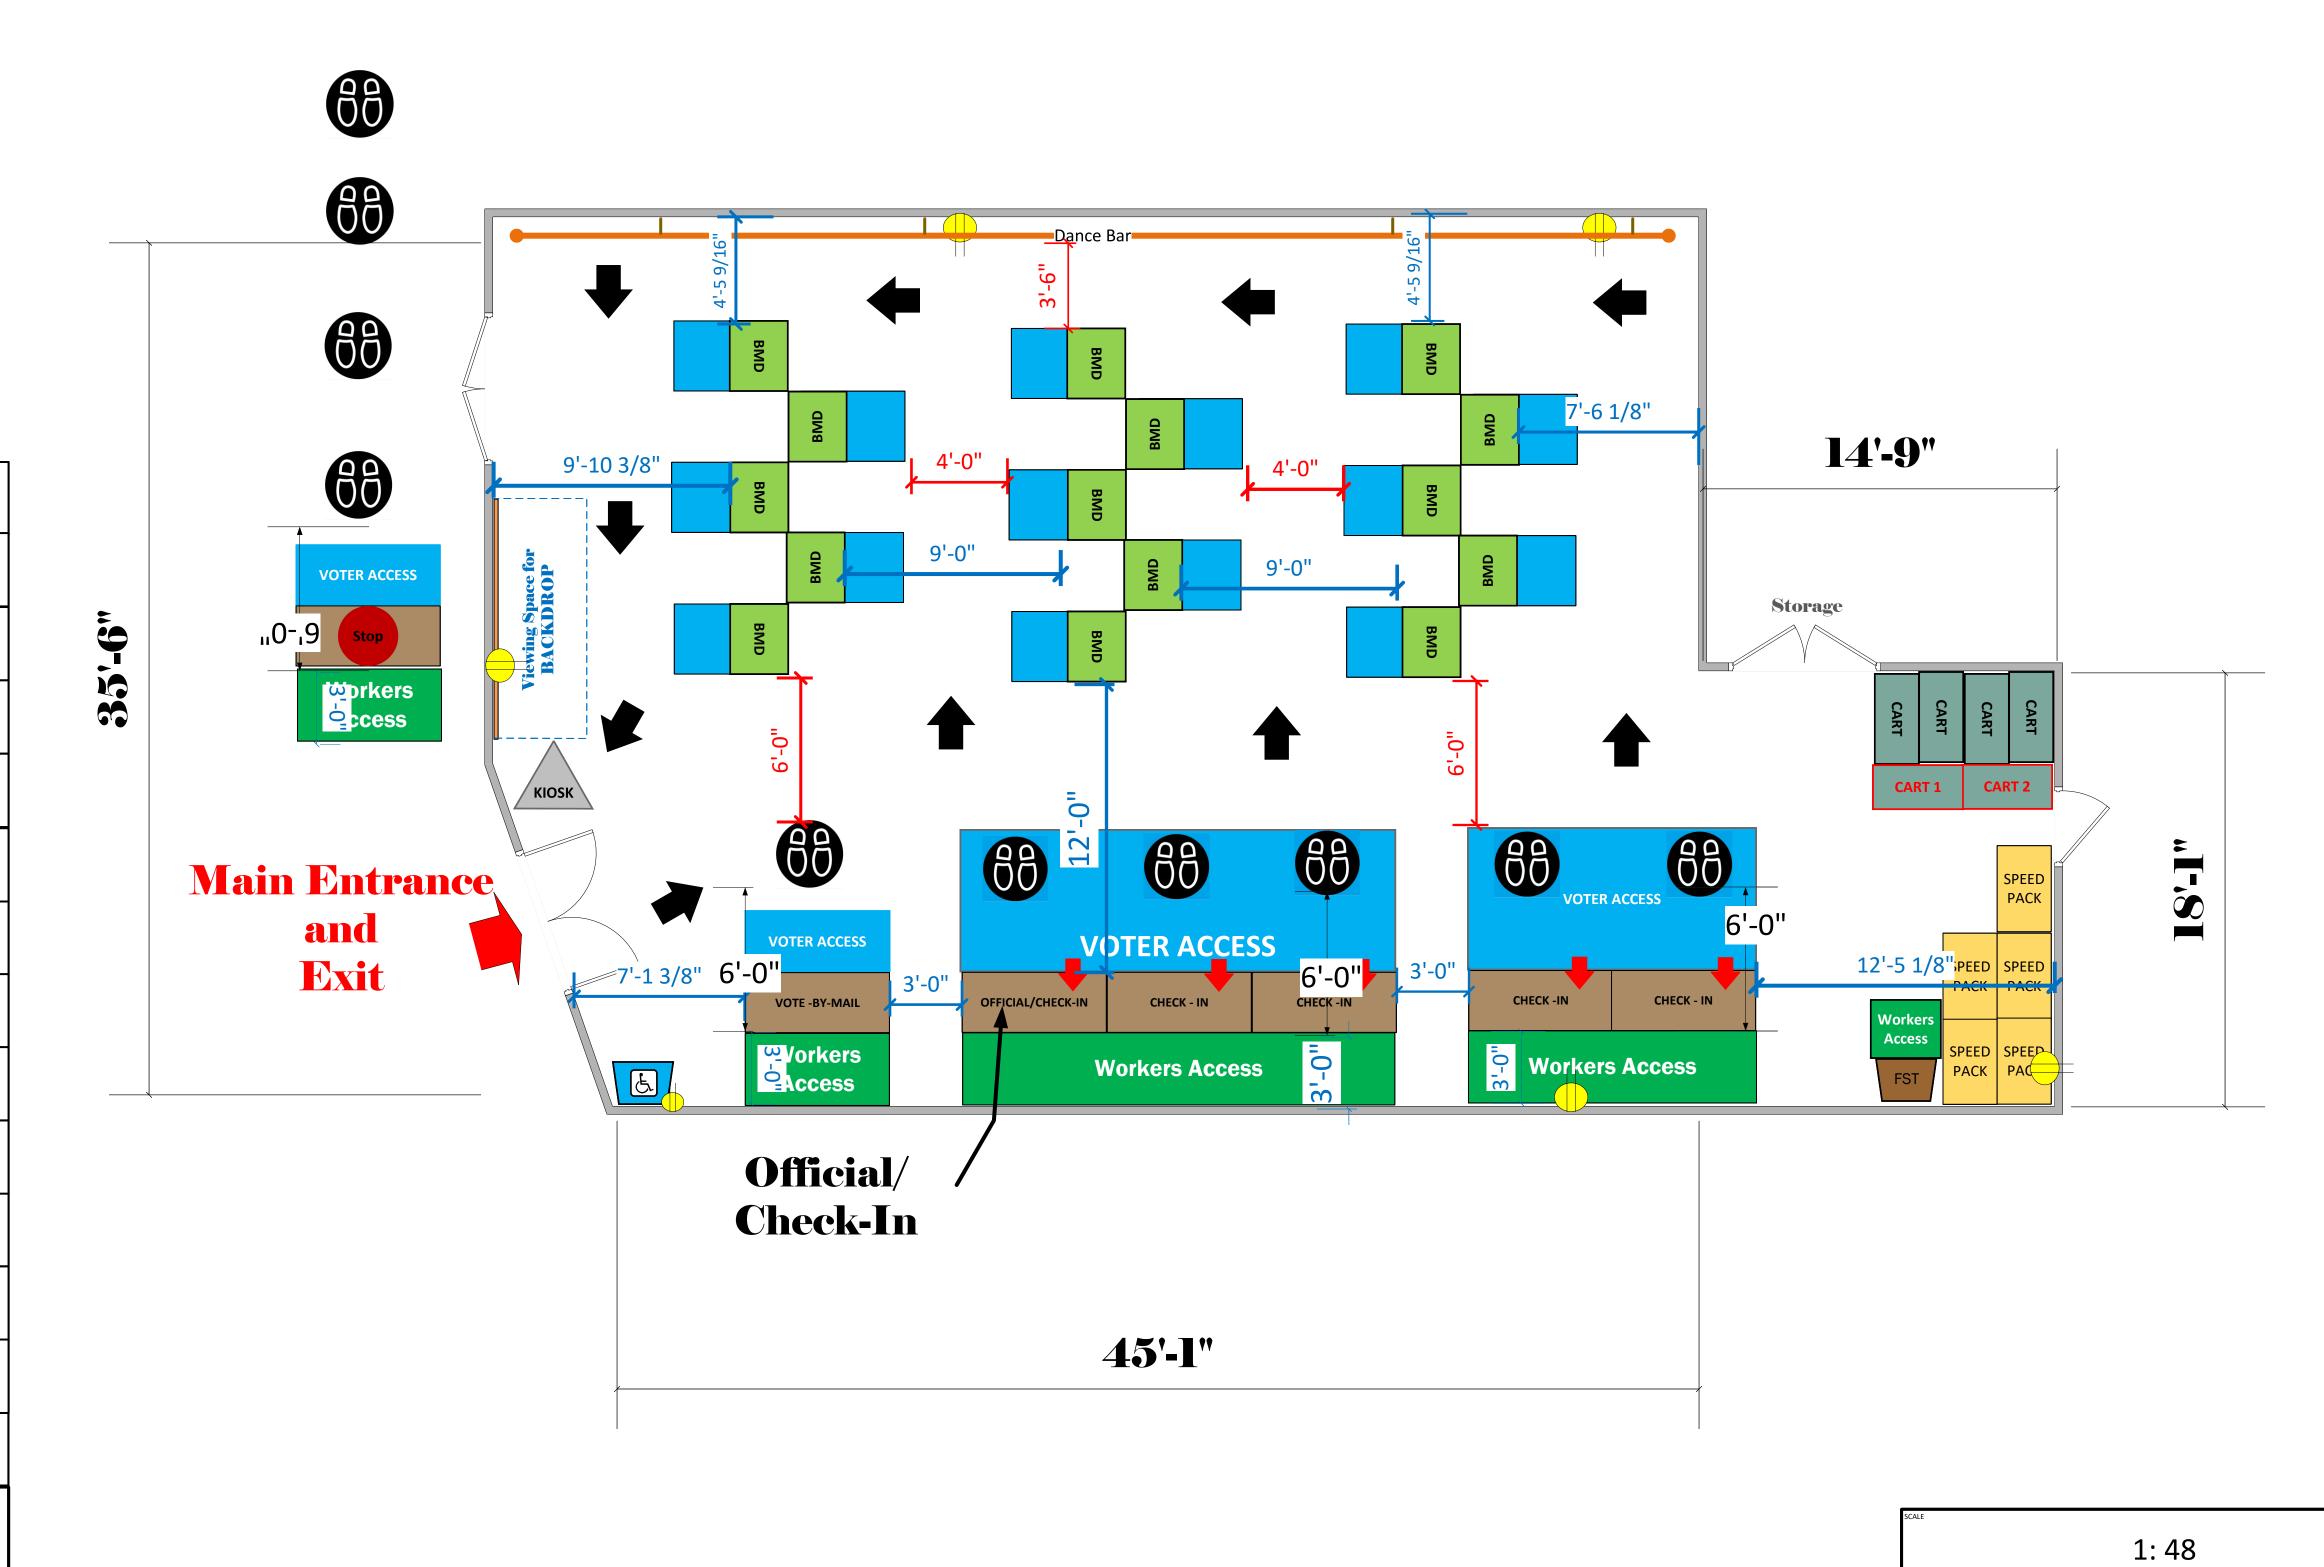

## Multi-Purpose Room

(1,866 Usable Sq. Ft.)

## **LEGEND**

| LEGEND                |                                               |                   |
|-----------------------|-----------------------------------------------|-------------------|
| Room Size             | Dimension:<br>18'11" x 14'9"<br>35'6" x 45'1" | Sq. Ft:<br>1,866' |
| ЕРВ                   | Primary:                                      | Secondary:        |
| BMD                   | Total:<br>15                                  | Actual: 15        |
| Circuits              | Total:                                        | Usable:           |
| Floor Decals          | <b>69</b>                                     |                   |
| BALLOT MARKING DEVICE | BMD                                           |                   |
| CHECK IN TABLE        | CHECK - IN                                    |                   |
| BMD CART              | CART                                          |                   |
| BACKDROP              | Viewing Space for BACKDROP                    |                   |
| KIOSK                 | KIOSK                                         |                   |
| POWER OUTLET          |                                               |                   |
| PROTRUDING<br>OBJECT  |                                               |                   |
| ROUTER                | R                                             |                   |
| POWER CORDS           | •— — •                                        |                   |
| Dee Hardison          |                                               |                   |
| Sports Center         |                                               |                   |