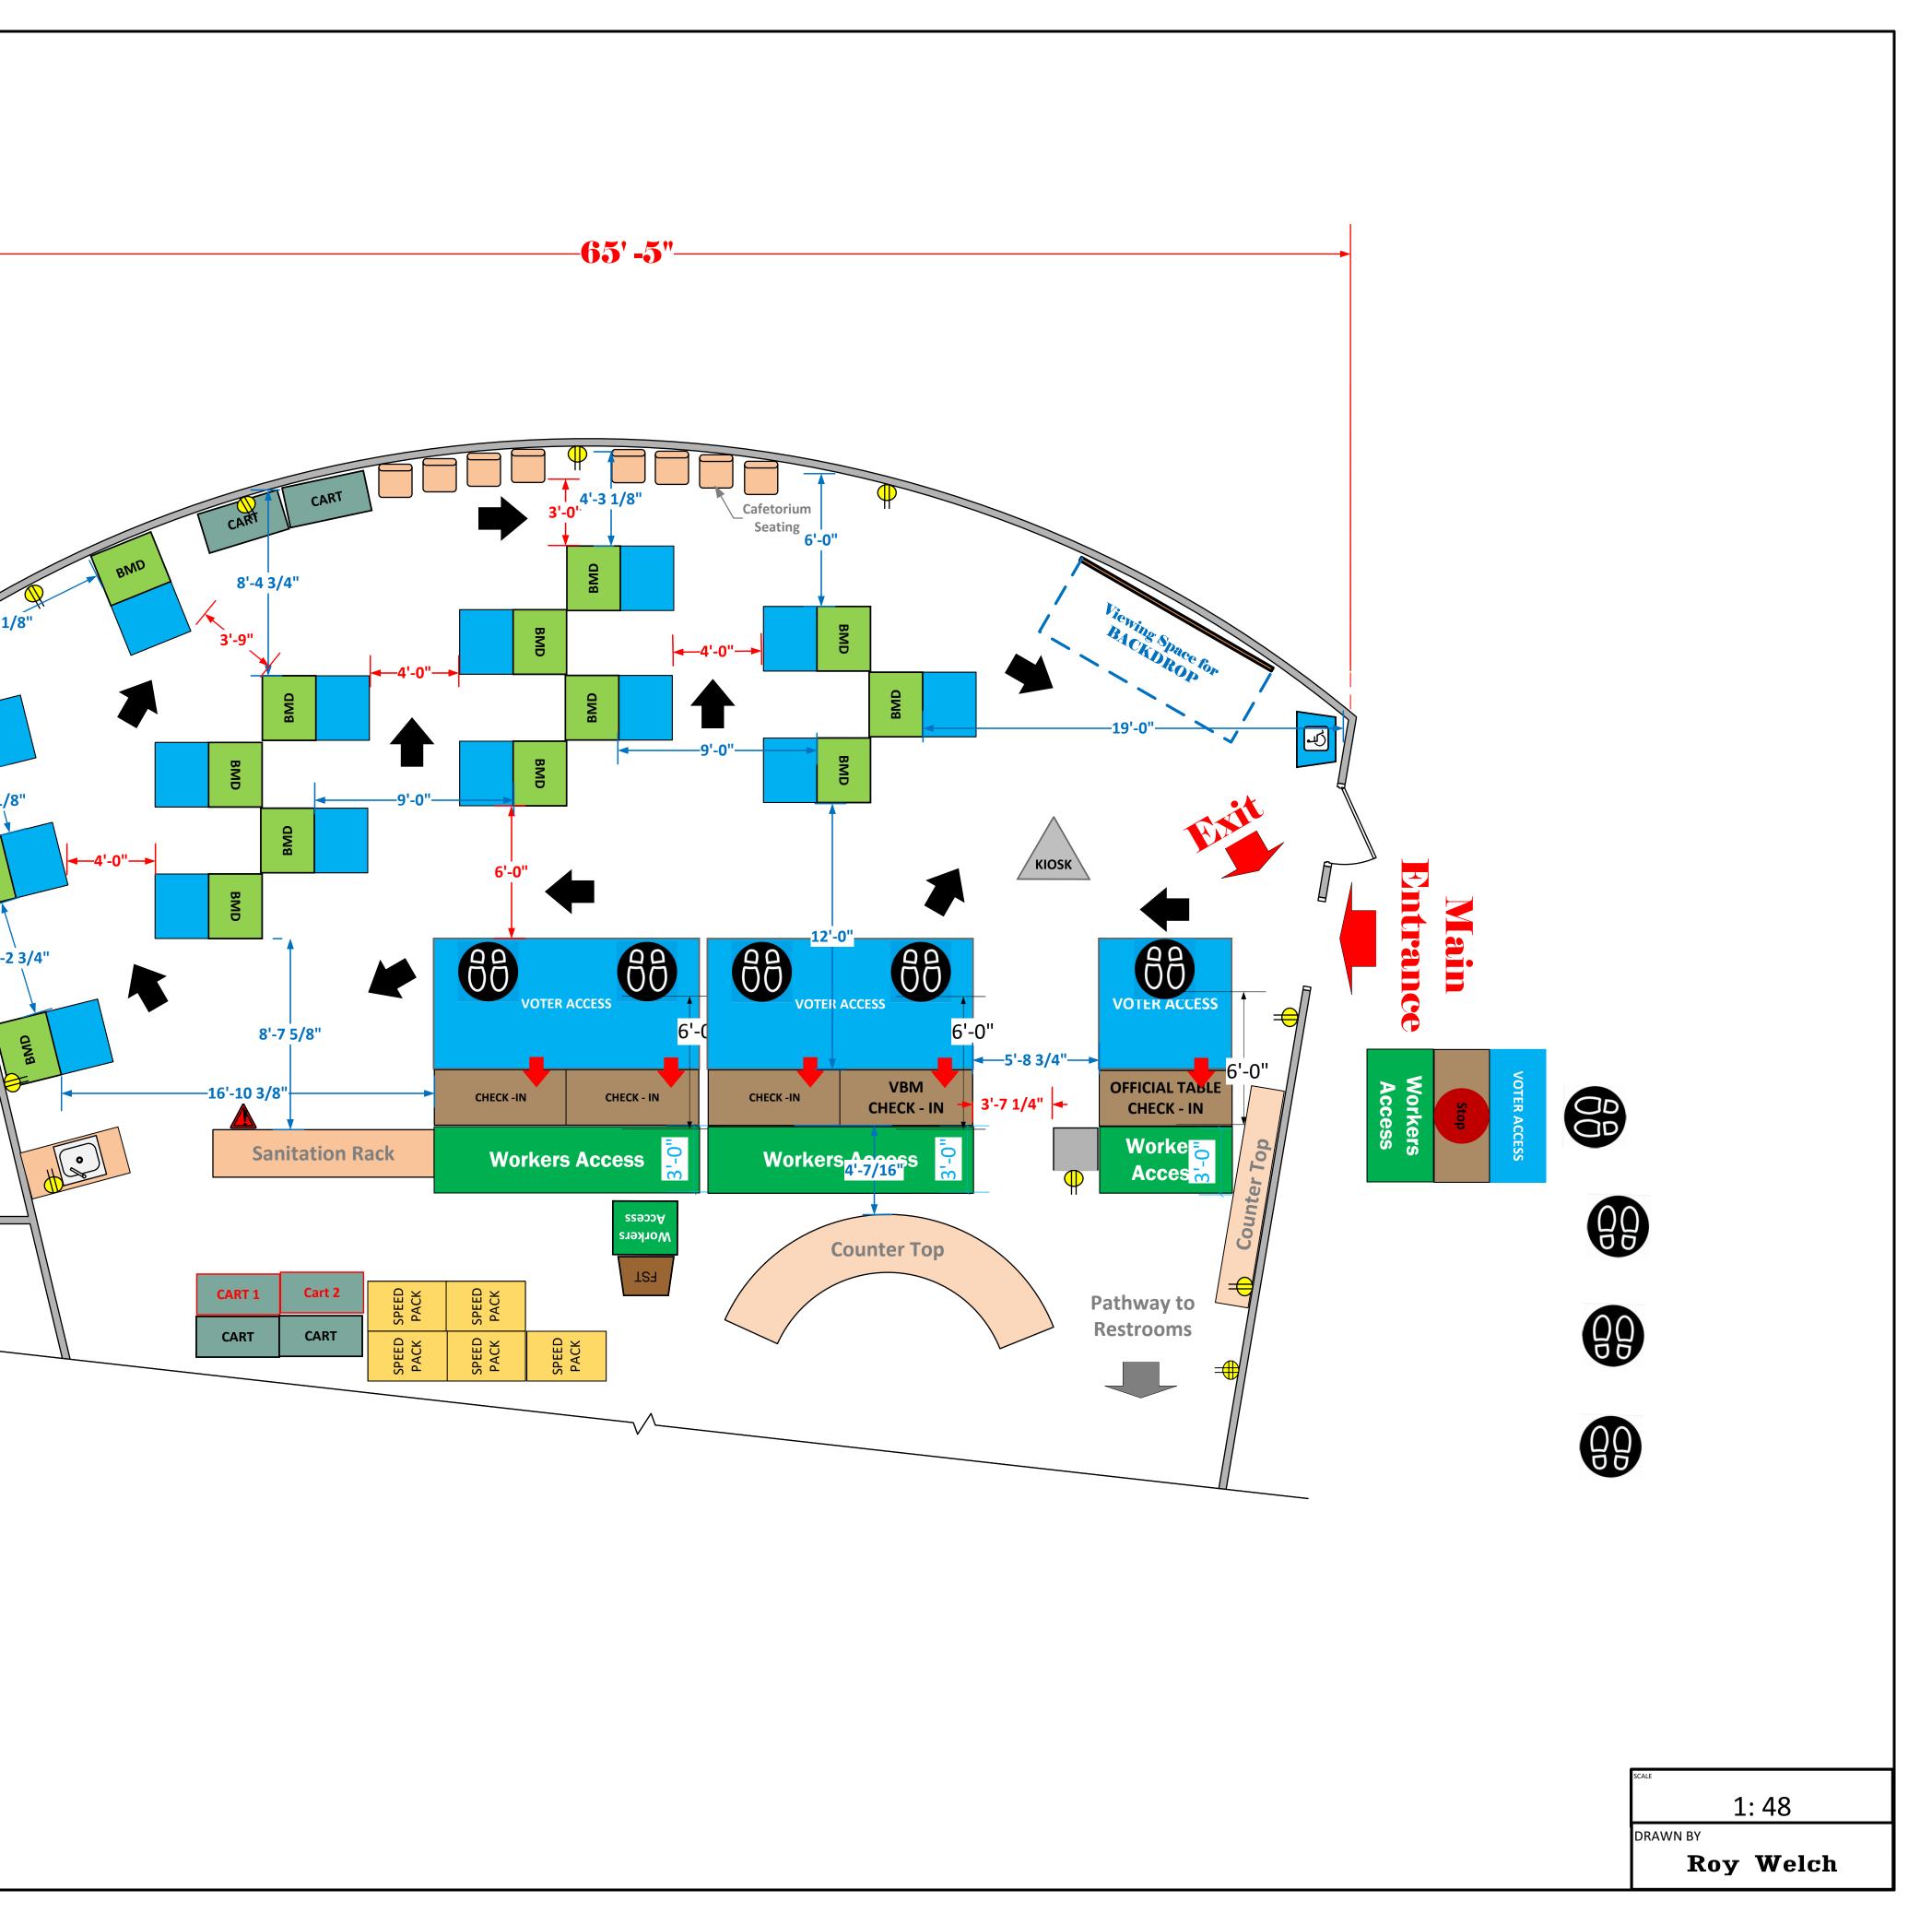

| Caf<br>(1,60                 |                               |                            |   |          |                            |
|------------------------------|-------------------------------|----------------------------|---|----------|----------------------------|
|                              | N                             |                            |   |          | y<br>9'                    |
| LEGEND<br>Dimension: Sq. Ft: |                               |                            | ] |          | 3'-1 1/4"<br>ava<br>8<br>3 |
| Room Size                    | <b>25' x 65'</b><br>Primary:  | <b>1,600</b><br>Secondary: | - |          |                            |
| EPB                          | <b>5</b><br>Total:            | PENDING<br>Actual:         | 2 | 25'-0"   |                            |
| BMD                          | <b>15</b>                     | 15<br>Usable:              | - |          | H                          |
| Circuits                     | PENDING                       |                            |   |          | Utility Room               |
| Floor Decals                 | <b>QQ</b>                     |                            |   |          | Storage Area               |
| BALLOT MARKING DEVICE        |                               | BMD                        |   |          |                            |
| CHECK IN TABLE               | CHECK - IN                    |                            |   | <b>Y</b> |                            |
| BMD CART                     | CART                          |                            |   |          |                            |
| BACKDROP                     | Viewing Space for<br>BACKDROP |                            |   |          |                            |
| KIOSK                        |                               | KIOSK                      |   |          |                            |
| POWER OUTLET                 | =====                         |                            |   |          |                            |
| PROTRUDING<br>OBJECT         |                               |                            |   |          |                            |
| ROUTER                       |                               | R                          |   |          |                            |
| POWER CORDS                  | •                             | •                          | 1 |          |                            |