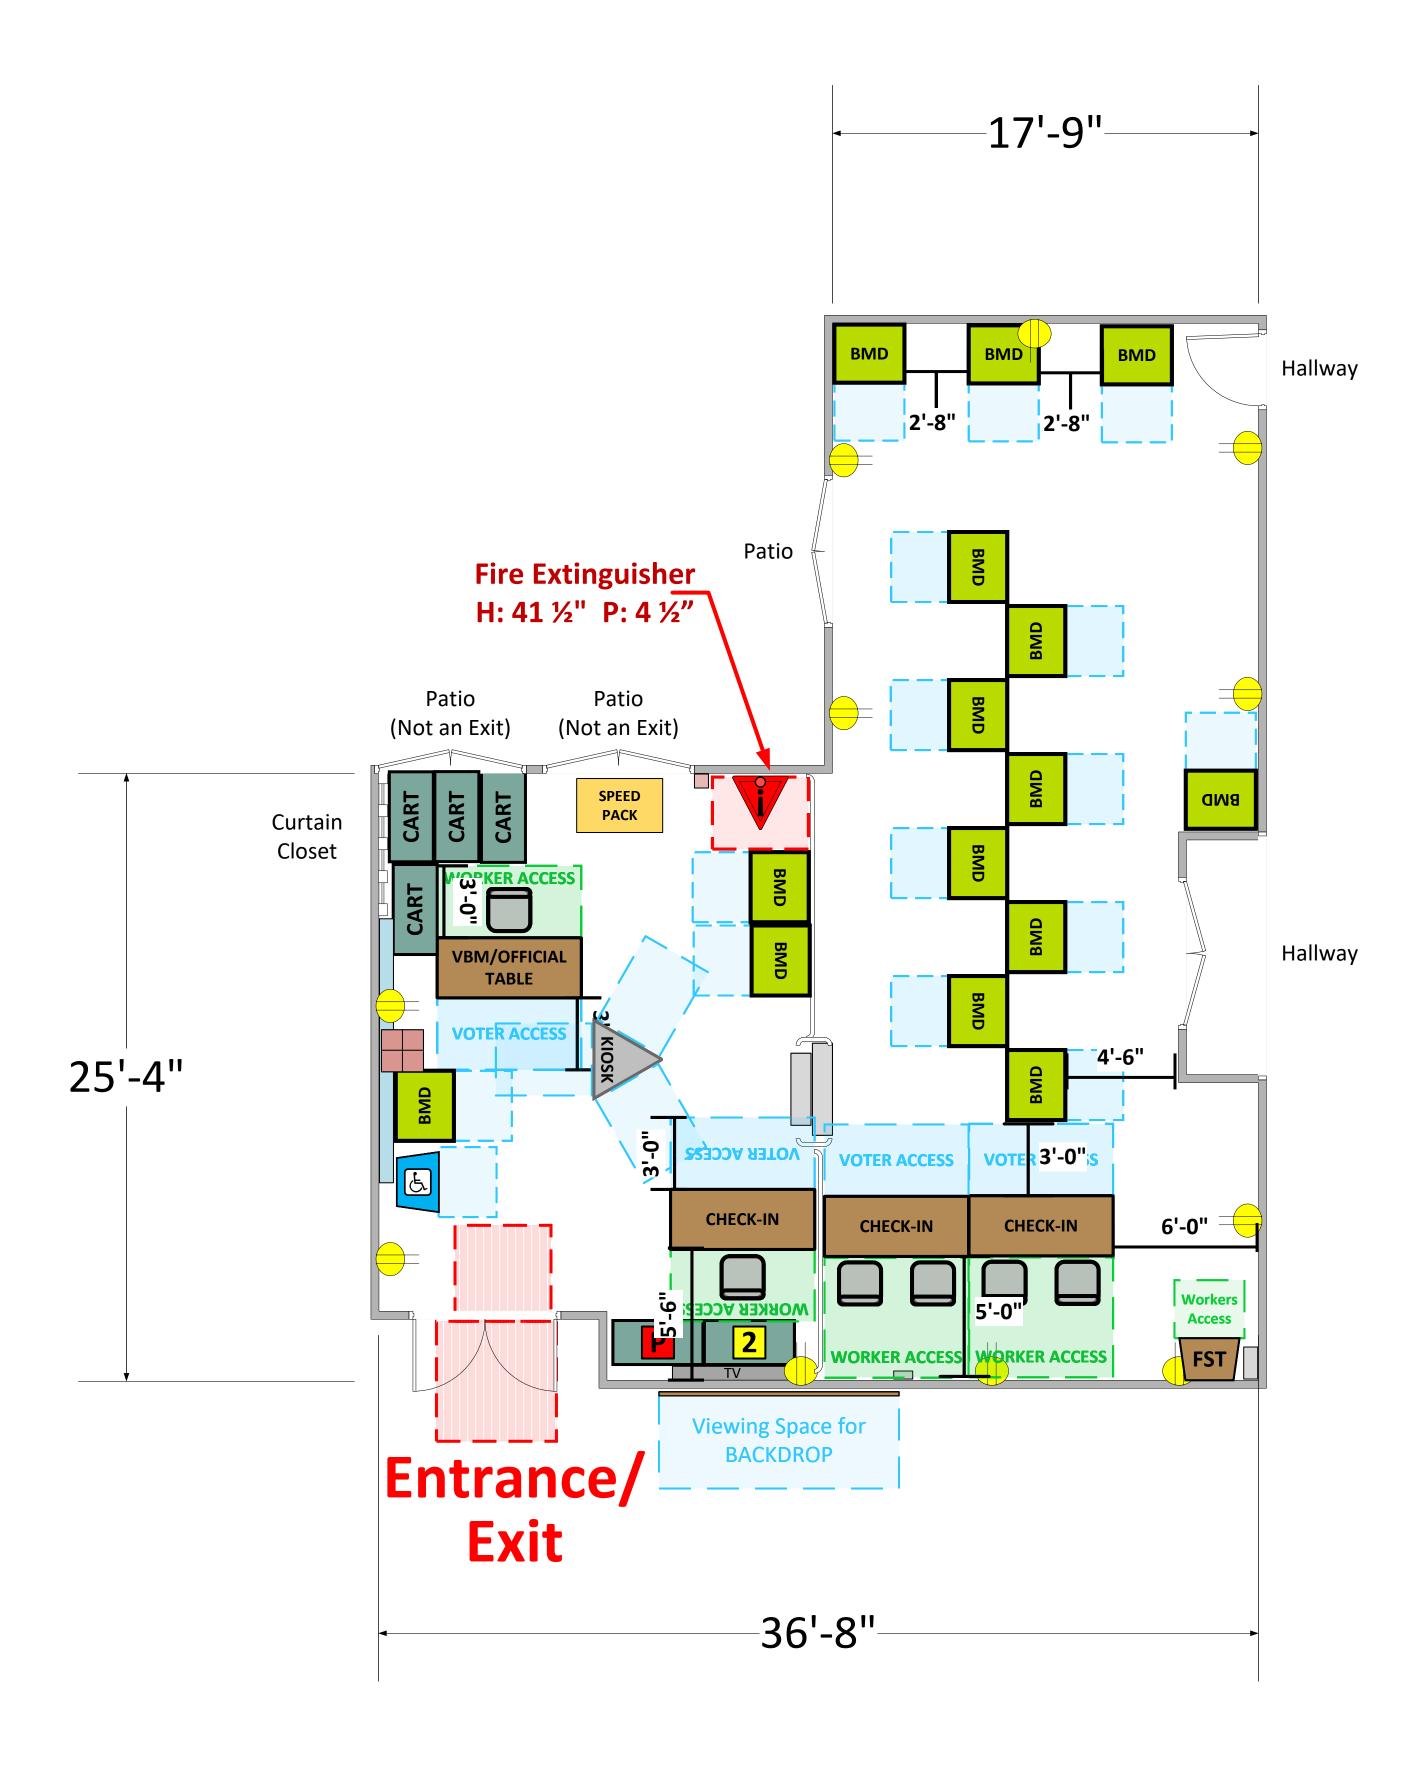

## Fellowship Hall (1,865 Sq. Ft.)

## **LEGEND**

| <u>LLGLIND</u>       |                 |         |  |
|----------------------|-----------------|---------|--|
| Room Size            | Dimension:      | Sq. Ft: |  |
|                      | 22'-3" x 74'-9" | 1,864   |  |
| Number of BMDs       | 15              |         |  |
| POWER OUTLET         |                 |         |  |
| PROTRUDING<br>OBJECT |                 |         |  |
| Do Not Block Area    |                 |         |  |
| TITLE                |                 |         |  |

VCID 14957
Reseda Church of Christ

| Equipment By:           | Date:     |  |
|-------------------------|-----------|--|
| <b>Carlos Montejano</b> | 10/5/2023 |  |
| Skeleton Drawn By:      | Date:     |  |
| <b>David Chaparro</b>   | 10/4/2023 |  |
| Scale:                  |           |  |
| 1\4" inches = 1' Ft.    |           |  |