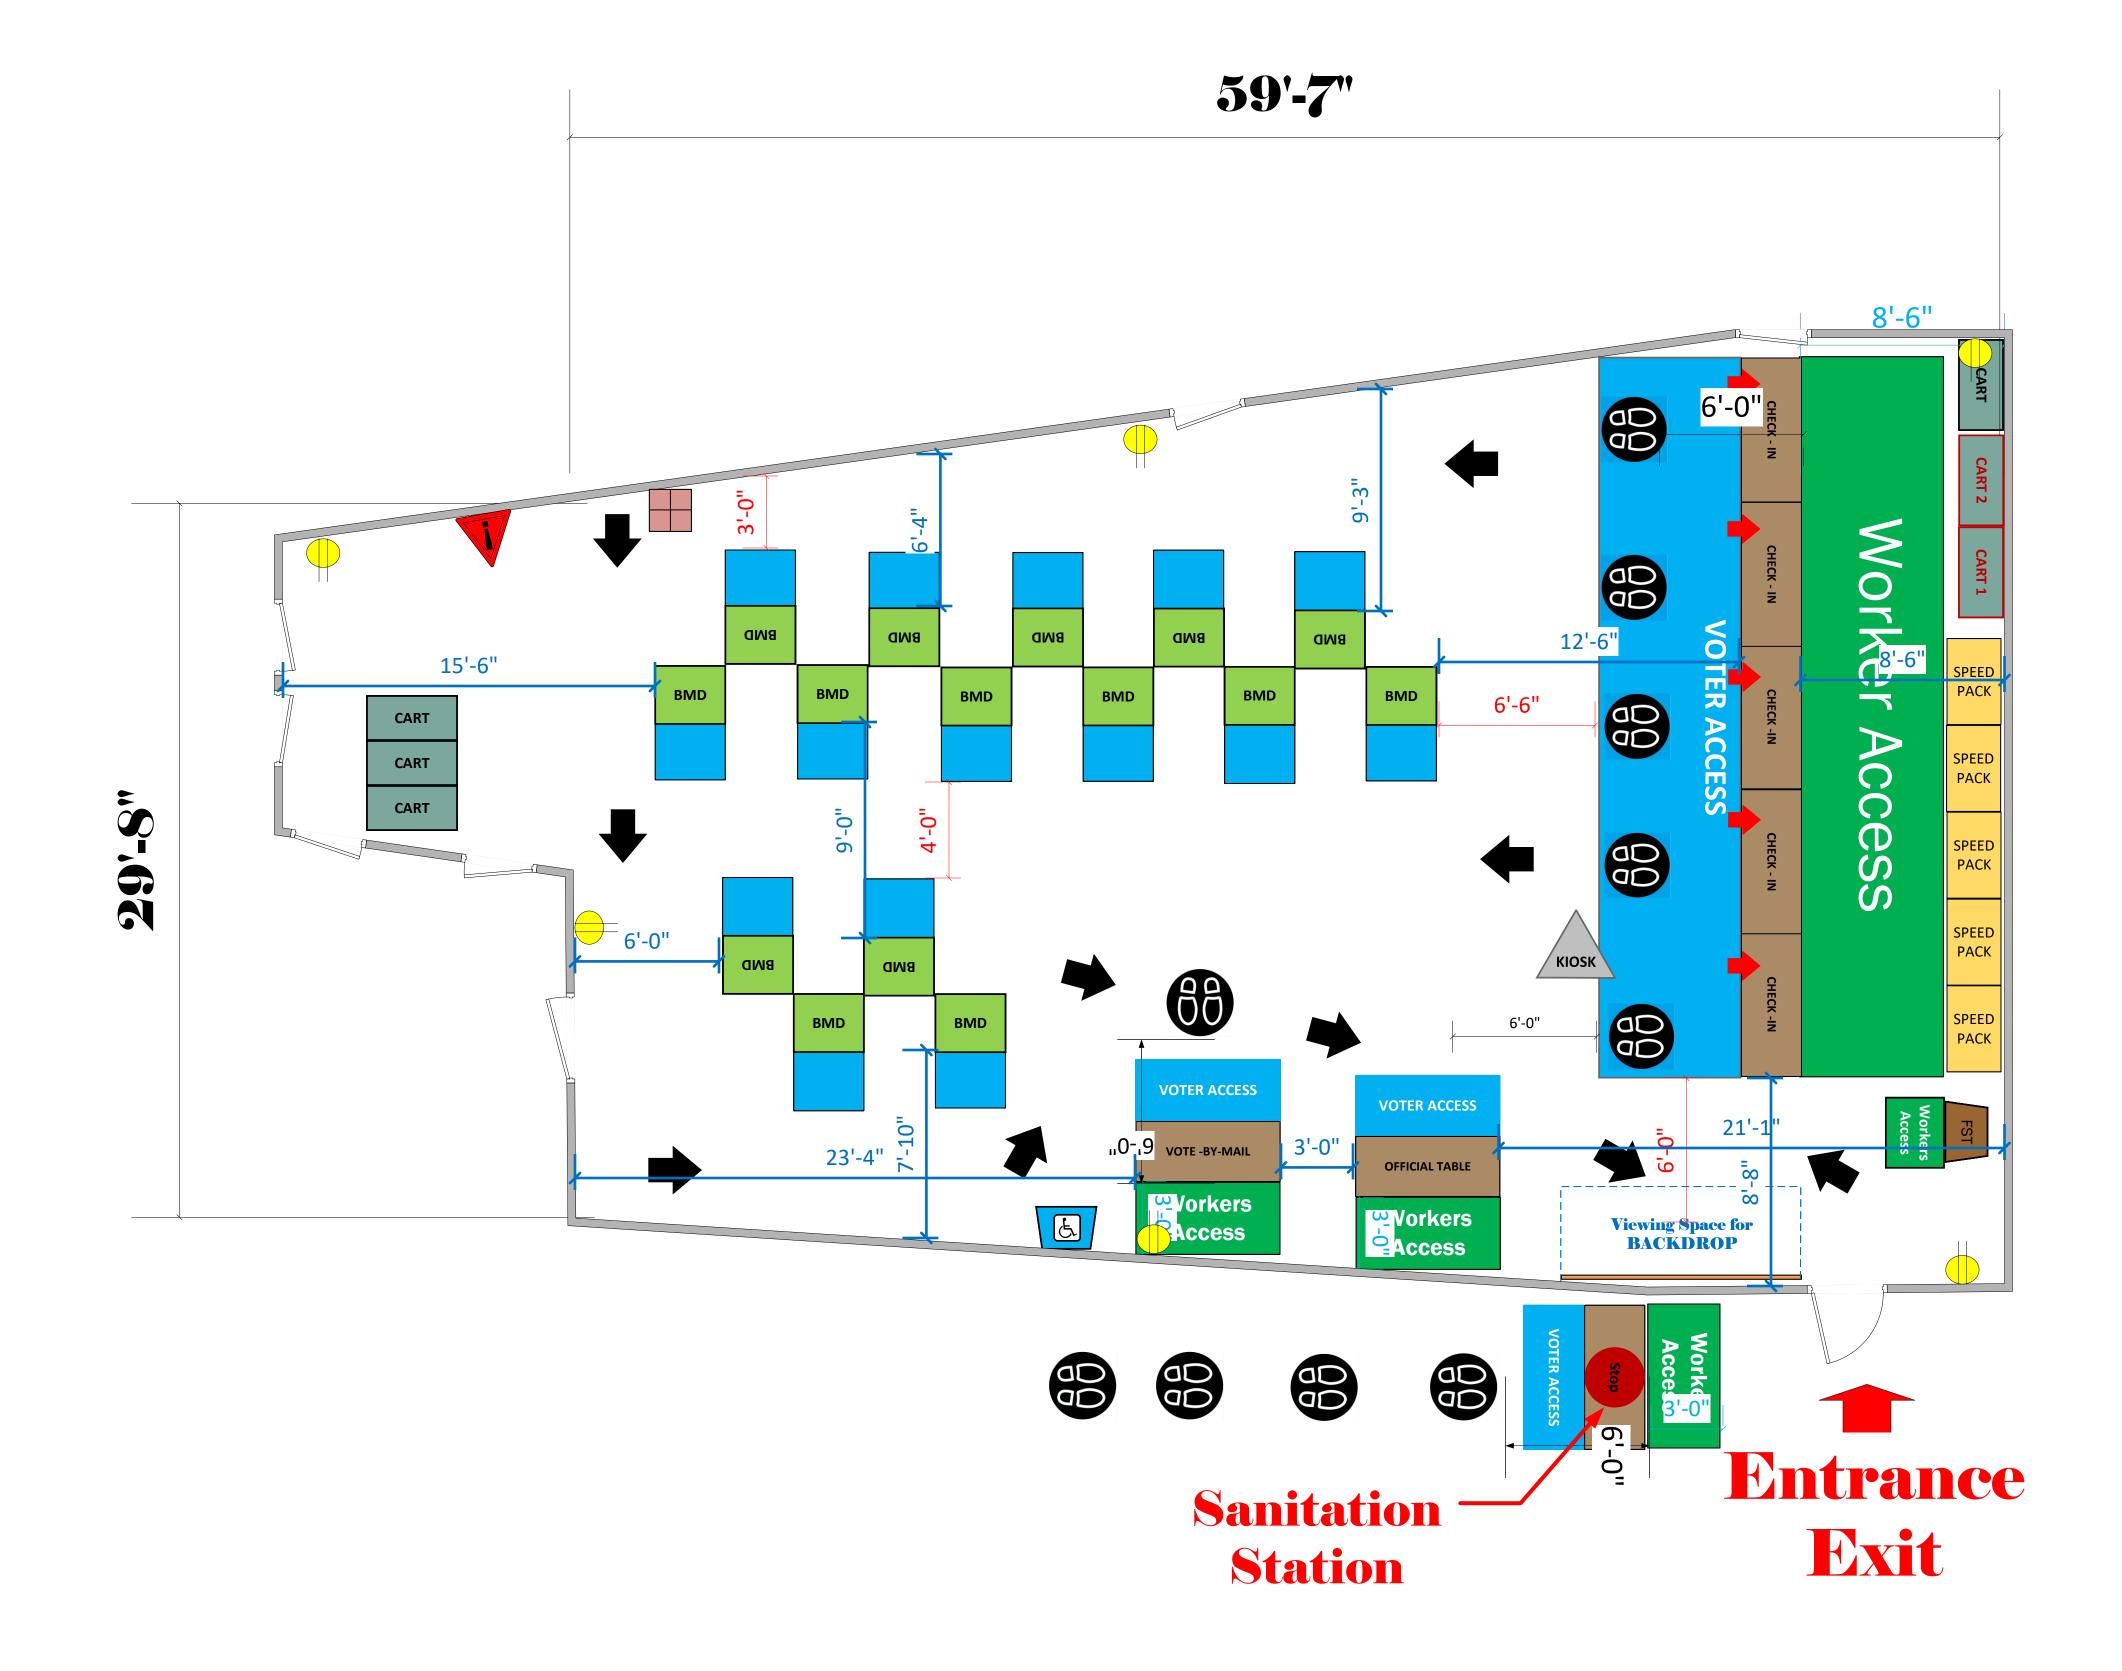

MPR (1,767 Sq. Ft.)

## **LEGEND**

| LLULIND               |                            |                      |
|-----------------------|----------------------------|----------------------|
| Room Size             | Dimension: 29'8" x 59'8"   | Sq. Ft: <b>1,767</b> |
| ЕРВ                   | Primary:                   | Secondary:           |
| BMD                   | Total: 15                  | Actual:              |
| Circuits              | Total:                     | Usable:              |
| Floor Decals          | 66                         |                      |
| BALLOT MARKING DEVICE | BMD                        |                      |
| CHECK IN TABLE        | CHECK - IN                 |                      |
| BMD CART              | CART                       |                      |
| BACKDROP              | Viewing Space for BACKDROP |                      |
| KIOSK                 | KIOSK                      |                      |
| POWER OUTLET          |                            |                      |
| PROTRUDING<br>OBJECT  |                            |                      |
| ROUTER                | R                          |                      |
| POWER CORDS           | • • •                      |                      |
| TITLE                 |                            |                      |

Monroe Middle School

VC ID# 15025

1: 48

DRAWN BY

Ryan Rivas / David Chaparro