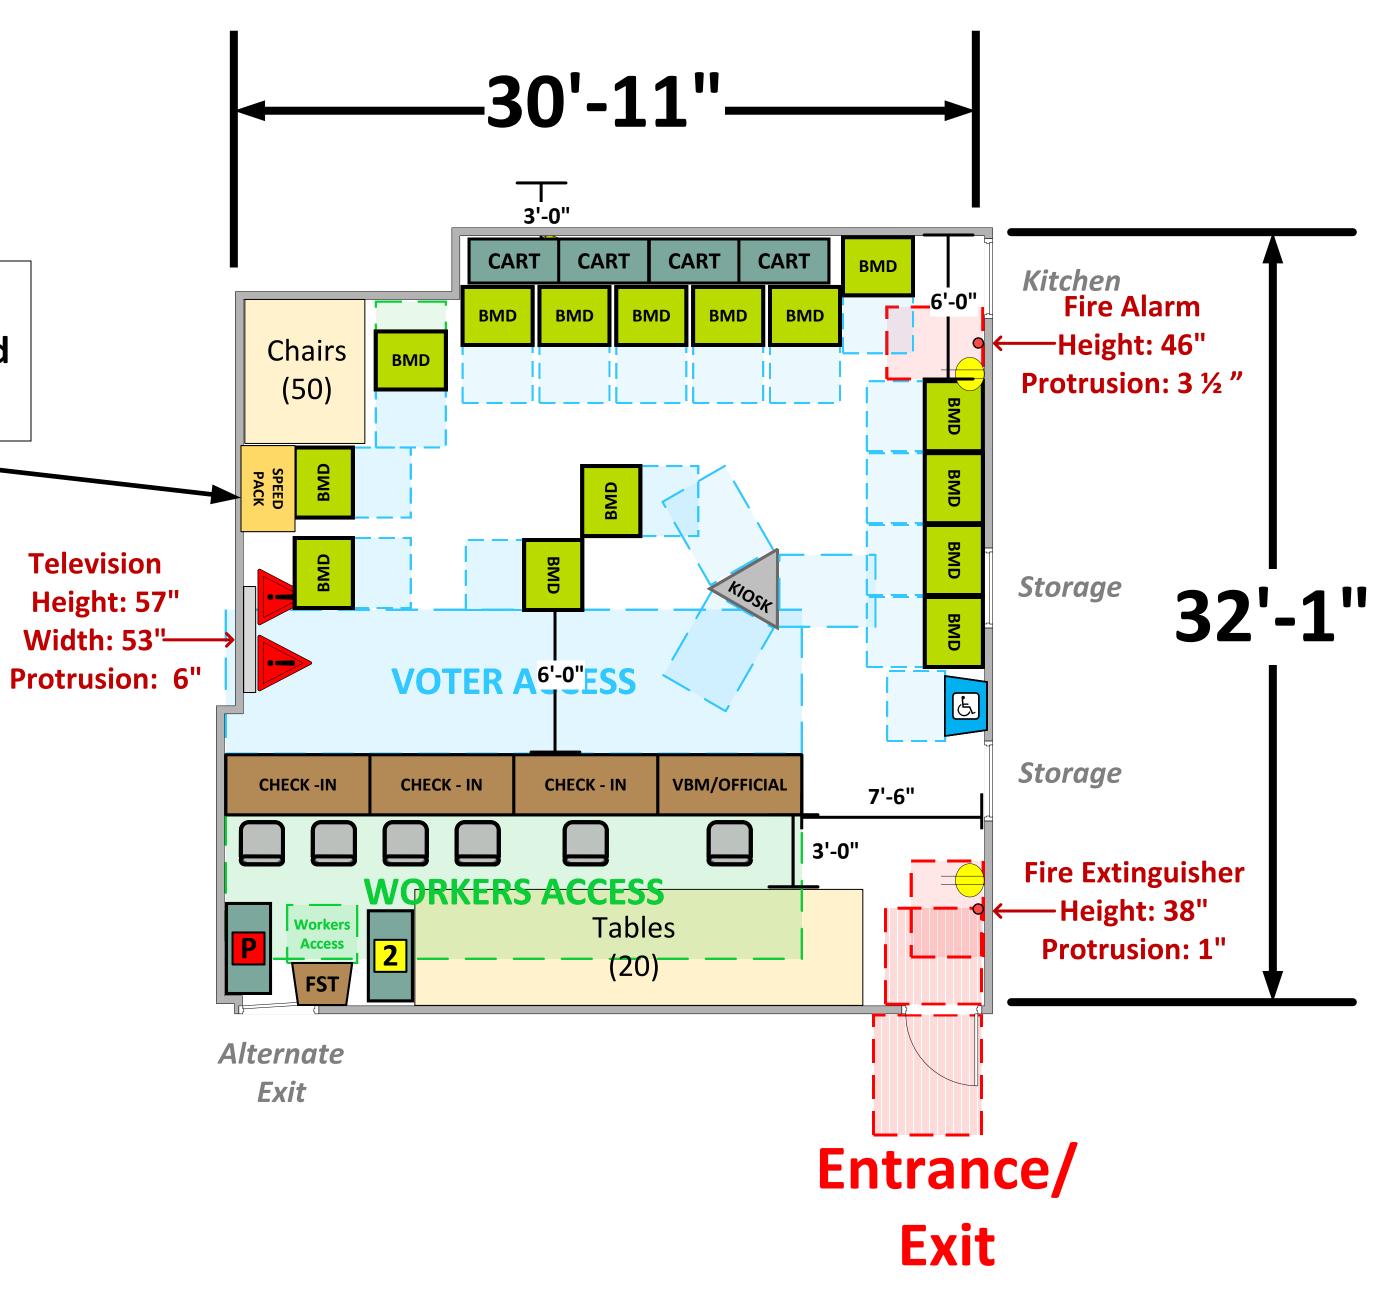

## **Meeting Room** (836 Usable Sq. Ft.)

Library has no other room or space to store tables and chairs. Tables can be used if requested Table: 72"x30" (27" high clearence)

> Speed Packs X 5 Broken down and stacked

## LEGEND

| Room Size                 | Dimension:       | Sq. Ft: |
|---------------------------|------------------|---------|
|                           | 30'-11" x 32'-1" | 991     |
| Number of BMDs            | 15               |         |
| POWER OUTLET              |                  |         |
| PROTRUDING<br>OBJECT      |                  |         |
| Do Not Block Area         |                  |         |
| TITLE                     |                  |         |
| VCID 175                  |                  |         |
| Eagle Rock Branch Library |                  |         |

Each chair at a CHECK-IN station equals one ePollbook

| Equipment By:        | Date:    |  |  |
|----------------------|----------|--|--|
| Ben Richardson       | 09/04/24 |  |  |
| Skeleton Drawn By:   | Date:    |  |  |
| Anthony Gonzalez     | 09/01/24 |  |  |
| Scale:               |          |  |  |
| 1\4" inches = 1' Ft. |          |  |  |