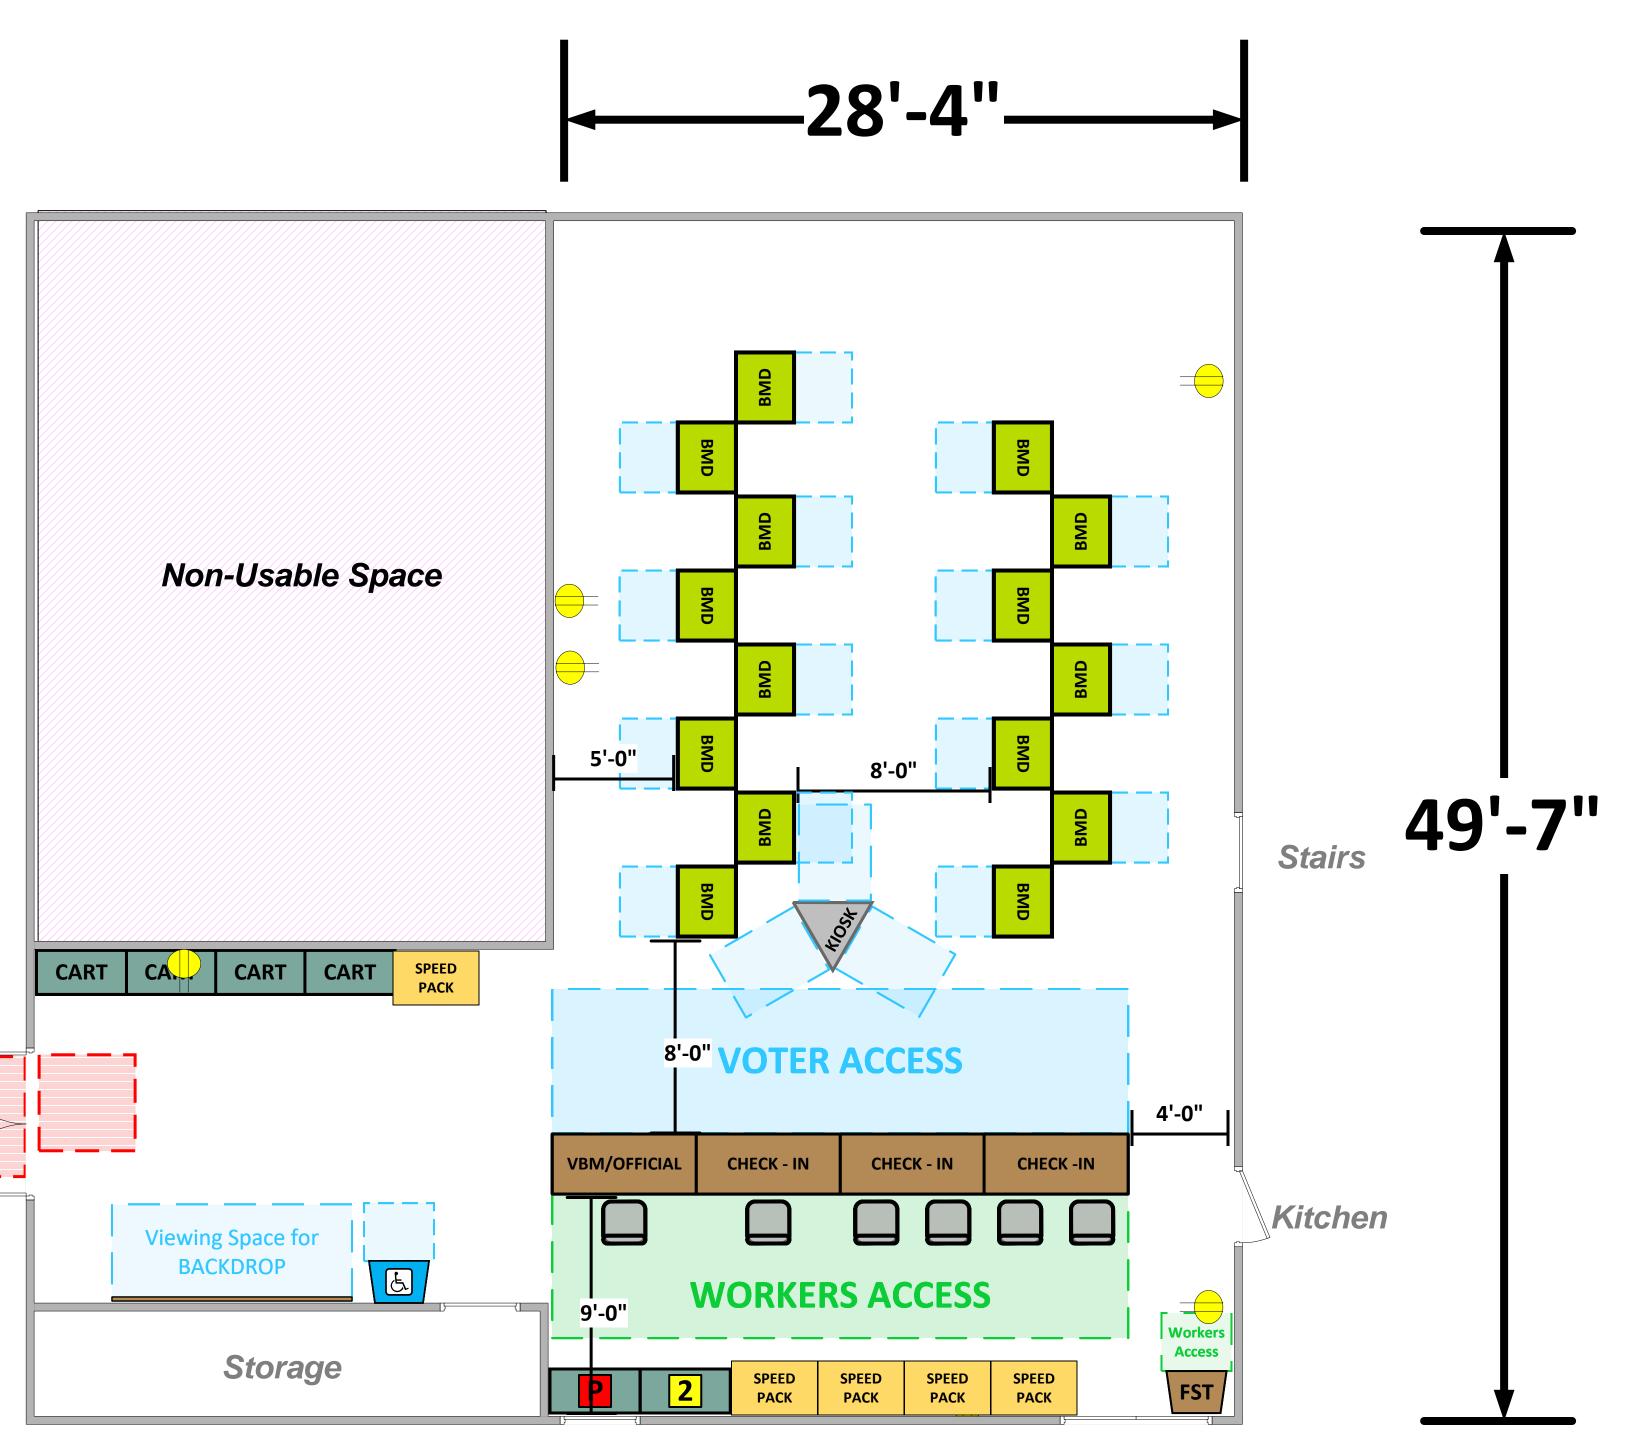

## GG 238 ( 1,404 Sq. Ft.)

Entrance/ Exit

| L | <u>E(</u> | GE | N | D |
|---|-----------|----|---|---|
|   |           |    |   |   |

|  | Room Size               | Dimension:    | Sq. Ft: |  |  |  |
|--|-------------------------|---------------|---------|--|--|--|
|  |                         | 24'4" X 49'7" | 1,404   |  |  |  |
|  | Number of BMDs          | 15            |         |  |  |  |
|  | POWER OUTLET            |               |         |  |  |  |
|  | PROTRUDING<br>OBJECT    |               |         |  |  |  |
|  | Do Not Block Area       | י_ <br>רי     |         |  |  |  |
|  | TITLE                   |               |         |  |  |  |
|  | VCID #19595             |               |         |  |  |  |
|  | Long Roach City Collago |               |         |  |  |  |
|  | Long Beach City College |               |         |  |  |  |

Storage

| Equipment By:        | Date:      |  |  |  |
|----------------------|------------|--|--|--|
| <b>Dustin Fuller</b> | 01/26/2024 |  |  |  |
| Skeleton Drawn By:   | Date:      |  |  |  |
| Ryan Rivas           |            |  |  |  |
| Scale:               |            |  |  |  |
| 1\4" inches = 1' Ft. |            |  |  |  |