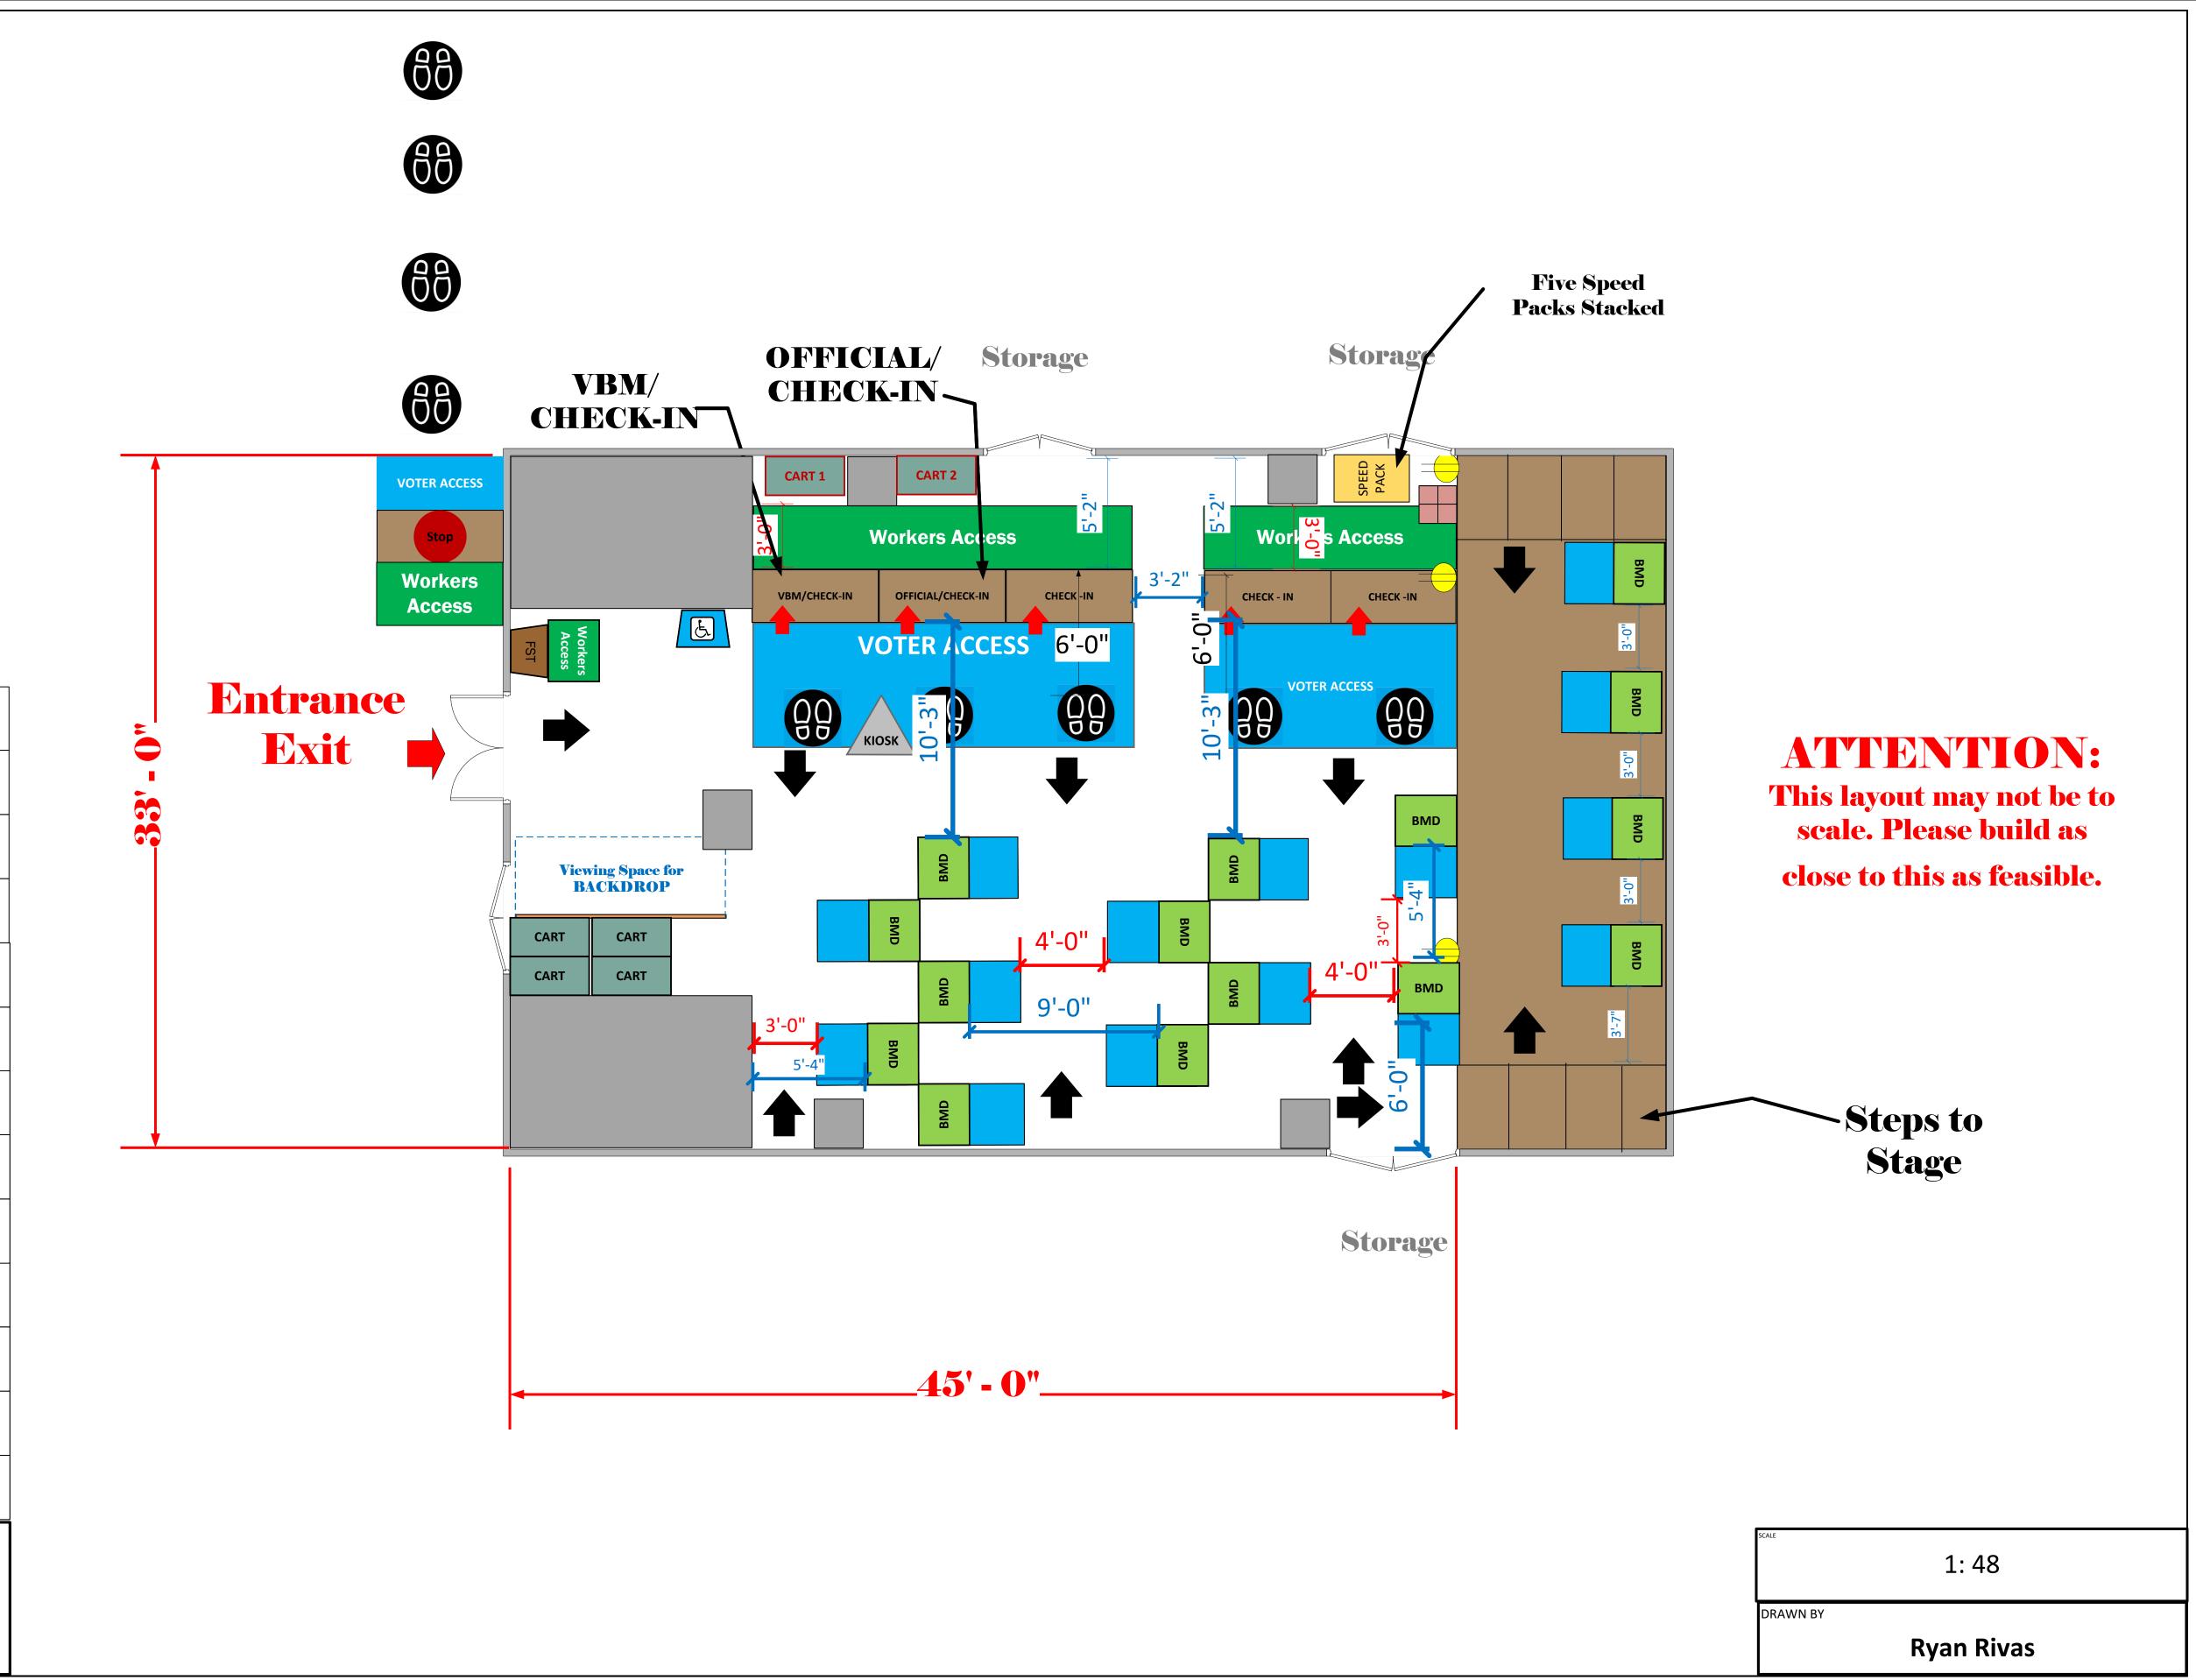

## Auditorium (1485 Sq. Ft)

## **LEGEND**

| Room Size                             | Dimension:<br>33ft X 45 | ft Sq. Ft: 1485            |
|---------------------------------------|-------------------------|----------------------------|
| ЕРВ                                   | Primary: 5              | Secondary:<br>5            |
| BMD                                   | Total: 15               | Actual: 15                 |
| Circuits                              | Total:                  | Usable:                    |
| BALLOT MARKING DEVICE                 | BMD                     |                            |
| CHECK IN TABLE                        | CHECK - IN              |                            |
| BMD CART                              | CART                    |                            |
| BACKDROP                              |                         | Viewing Space for BACKDROP |
| KIOSK                                 | KIOSK                   |                            |
| POWER OUTLET                          |                         |                            |
| PROTRUDING<br>OBJECT                  |                         |                            |
| ROUTER                                | R                       |                            |
| POWER CORDS                           | • •                     |                            |
| TITLE  Logan Academy of Global Energy |                         |                            |

Logan Academy of Global Energy
(Logan St Elementary School)
VC ID# 1968