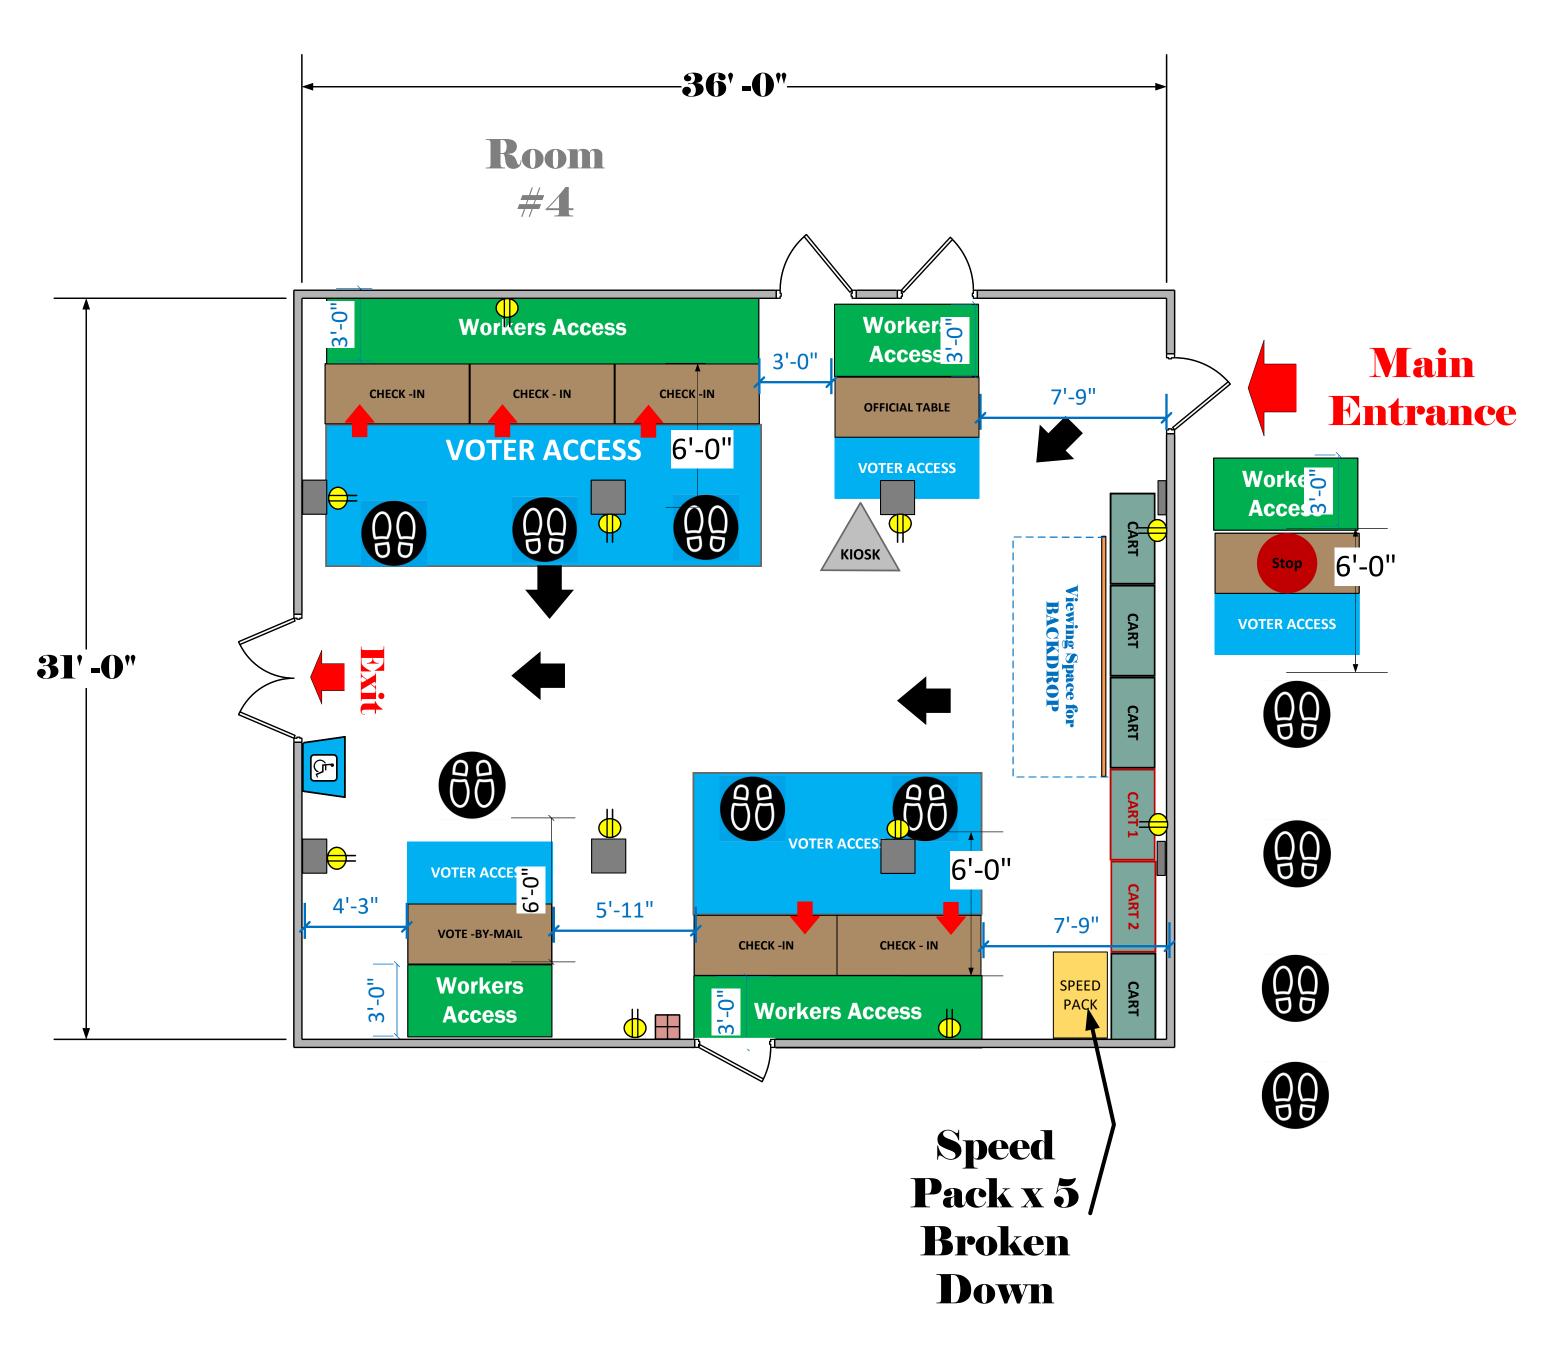

## Classroom 3 and 4 (2,232 Sq. Ft)

## **LEGEND**

| Room Size             | Dimension:                 | Sq. Ft:    |
|-----------------------|----------------------------|------------|
|                       | Combined                   | 2232       |
| ЕРВ                   | Primary:                   | Secondary: |
|                       |                            |            |
| BMD                   | Total:                     | Actual: 15 |
|                       | 15                         | 13         |
| Circuits              | Total:                     | Usable:    |
| Circuits              |                            |            |
| Floor Decals          | <b>66</b>                  |            |
|                       |                            |            |
| BALLOT MARKING DEVICE | BMD                        |            |
|                       |                            |            |
| CHECK IN TABLE        | CHECK - IN                 |            |
|                       |                            |            |
| BMD CART              | CART                       |            |
|                       |                            |            |
| BACKDROP              | Viewing Space for BACKDROP |            |
|                       |                            |            |
| кіоѕк                 | KIOSK                      |            |
|                       |                            |            |
| POWER OUTLET          |                            |            |
| PROTRUDING            |                            |            |
| OBJECT                |                            |            |
| ROUTER                |                            |            |
|                       | R                          |            |
|                       |                            |            |
| POWER CORDS           | •— — •                     |            |
| TITLE                 |                            |            |