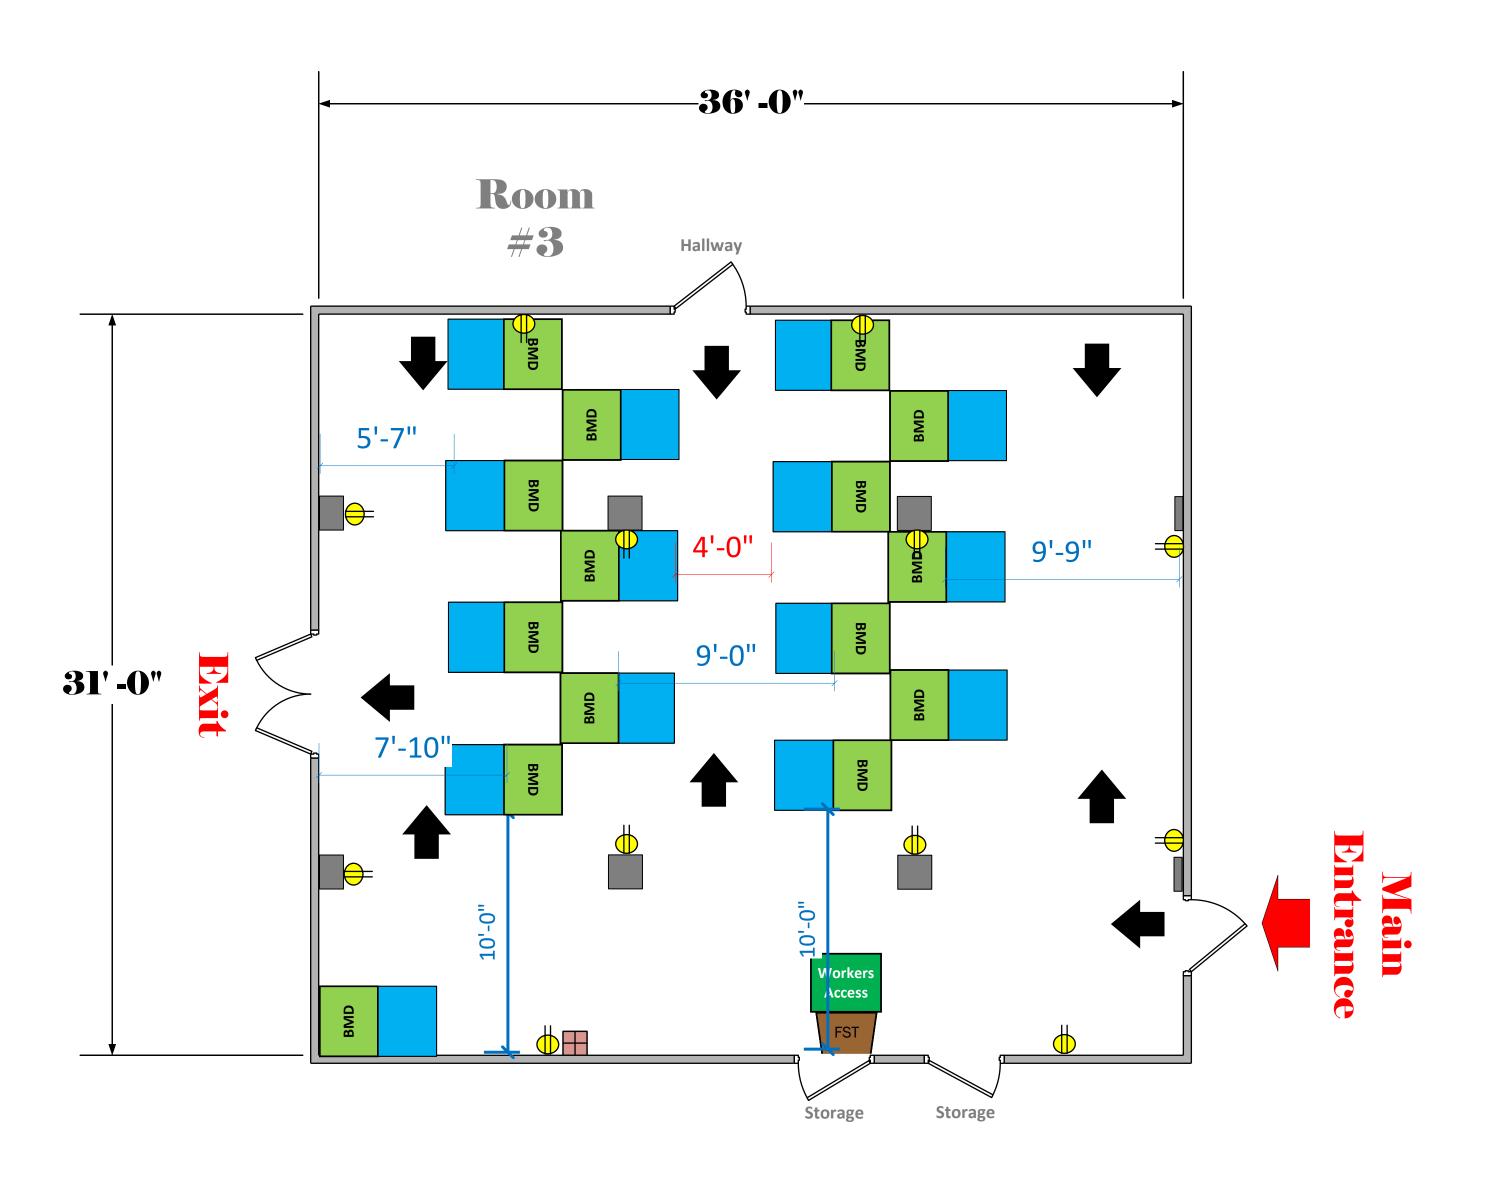

## Classroom 3 and 4 (2,232 Sq. Ft)

## **LEGEND**

| Room Size             | Dimension:                 | Sq. Ft:    |
|-----------------------|----------------------------|------------|
|                       | Combined                   | 2232       |
| ЕРВ                   | Primary:                   | Secondary: |
|                       |                            |            |
| BMD                   | Total:                     | Actual: 15 |
|                       | 15                         | 13         |
| Circuits              | Total:                     | Usable:    |
| Circuits              |                            |            |
| Floor Decals          | <b>66</b>                  |            |
|                       |                            |            |
| BALLOT MARKING DEVICE | BMD                        |            |
|                       |                            |            |
| CHECK IN TABLE        | CHECK - IN                 |            |
|                       |                            |            |
| BMD CART              | CART                       |            |
|                       |                            |            |
| BACKDROP              | Viewing Space for BACKDROP |            |
|                       |                            |            |
| кіоѕк                 | KIOSK                      |            |
|                       |                            |            |
| POWER OUTLET          |                            |            |
| PROTRUDING            |                            |            |
| OBJECT                |                            |            |
| ROUTER                |                            |            |
|                       | R                          |            |
|                       |                            |            |
| POWER CORDS           | •— — •                     |            |
| TITLE                 |                            |            |