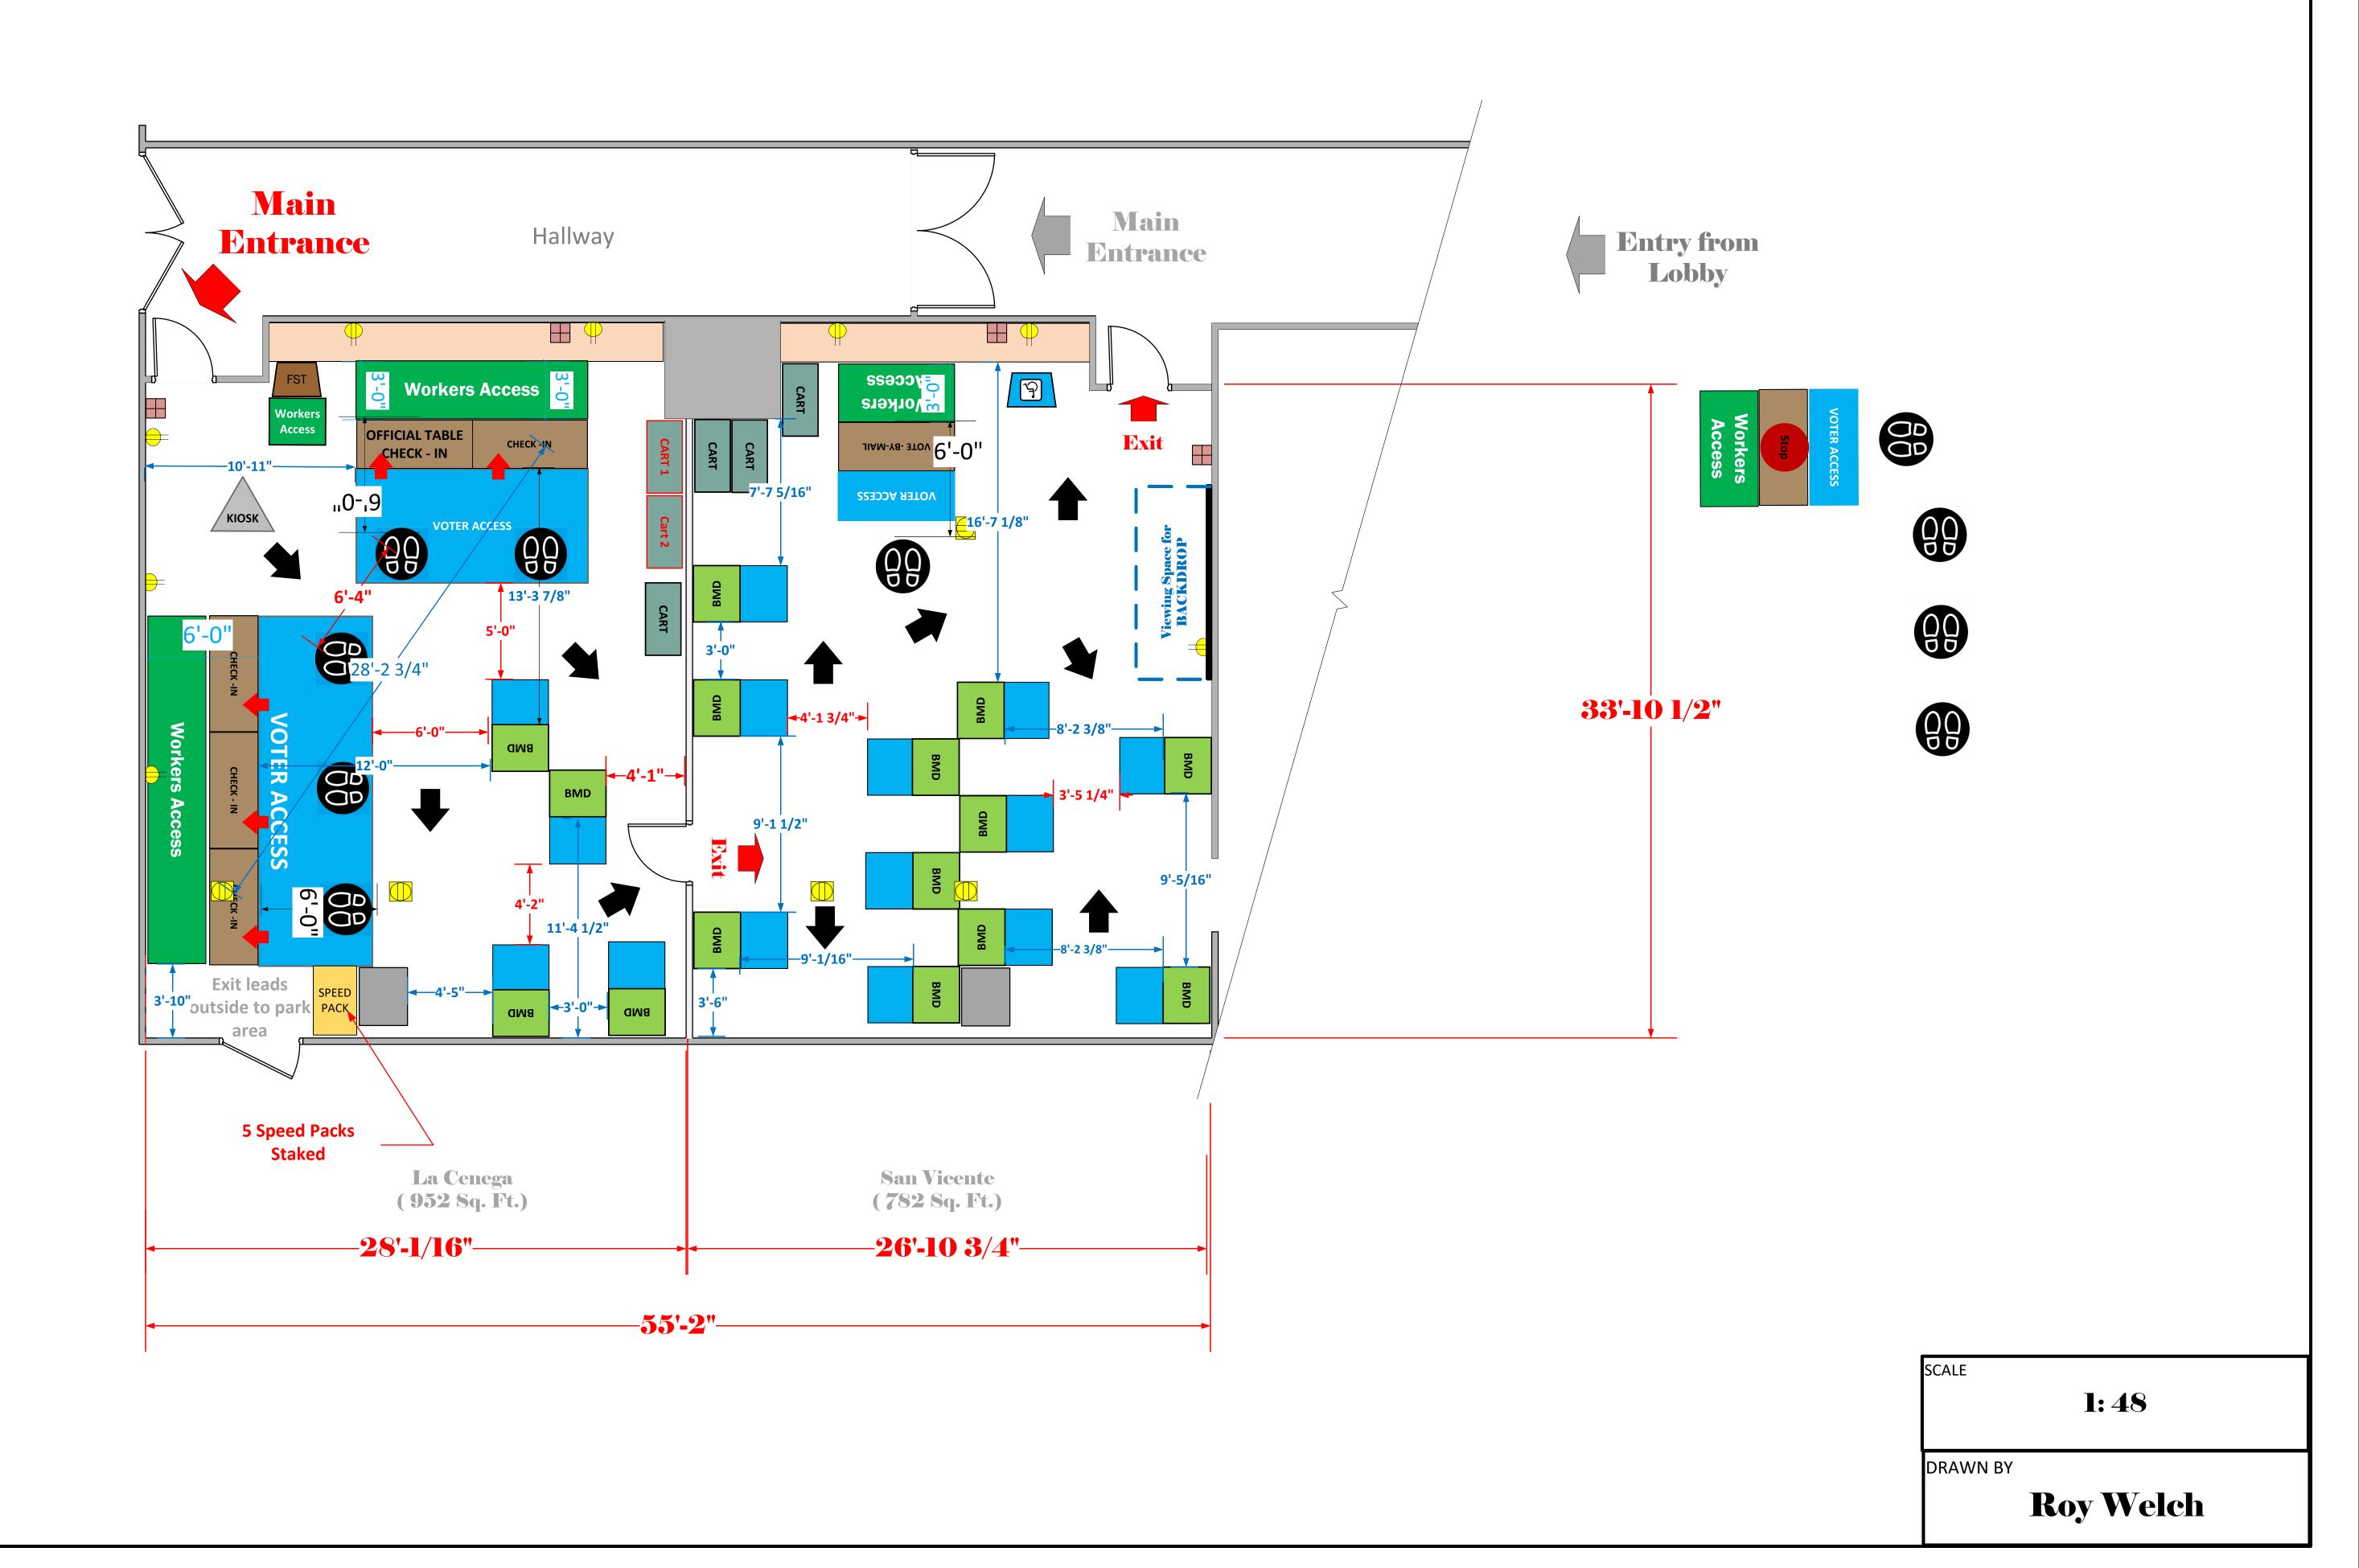

## La Cenega Room & San Vicente Room (1,815 Sq. Ft.)

## **LEGEND**

| Room Size                      | Dimension: 33' x 55'       | Sq. Ft:<br>1,815   |
|--------------------------------|----------------------------|--------------------|
| ЕРВ                            | Primary: 5                 | Secondary: Pending |
| BMD                            | Total: 15                  | Actual: 15         |
| Circuits                       | Total: Pending             | Usable: Pending    |
| Floor Decals                   | 99                         |                    |
| BALLOT MARKING DEVICE          | BMD                        |                    |
| CHECK IN TABLE                 | CHECK - IN                 |                    |
| BMD CART                       | CART                       |                    |
| BACKDROP                       | Viewing Space for BACKDROP |                    |
| KIOSK                          | KIOSK                      |                    |
| POWER OUTLET                   |                            |                    |
| PROTRUDING<br>OBJECT           |                            |                    |
| ROUTER                         | R                          |                    |
| POWER CORDS                    | • •                        |                    |
| West Hollywood Park VC # 20975 |                            |                    |