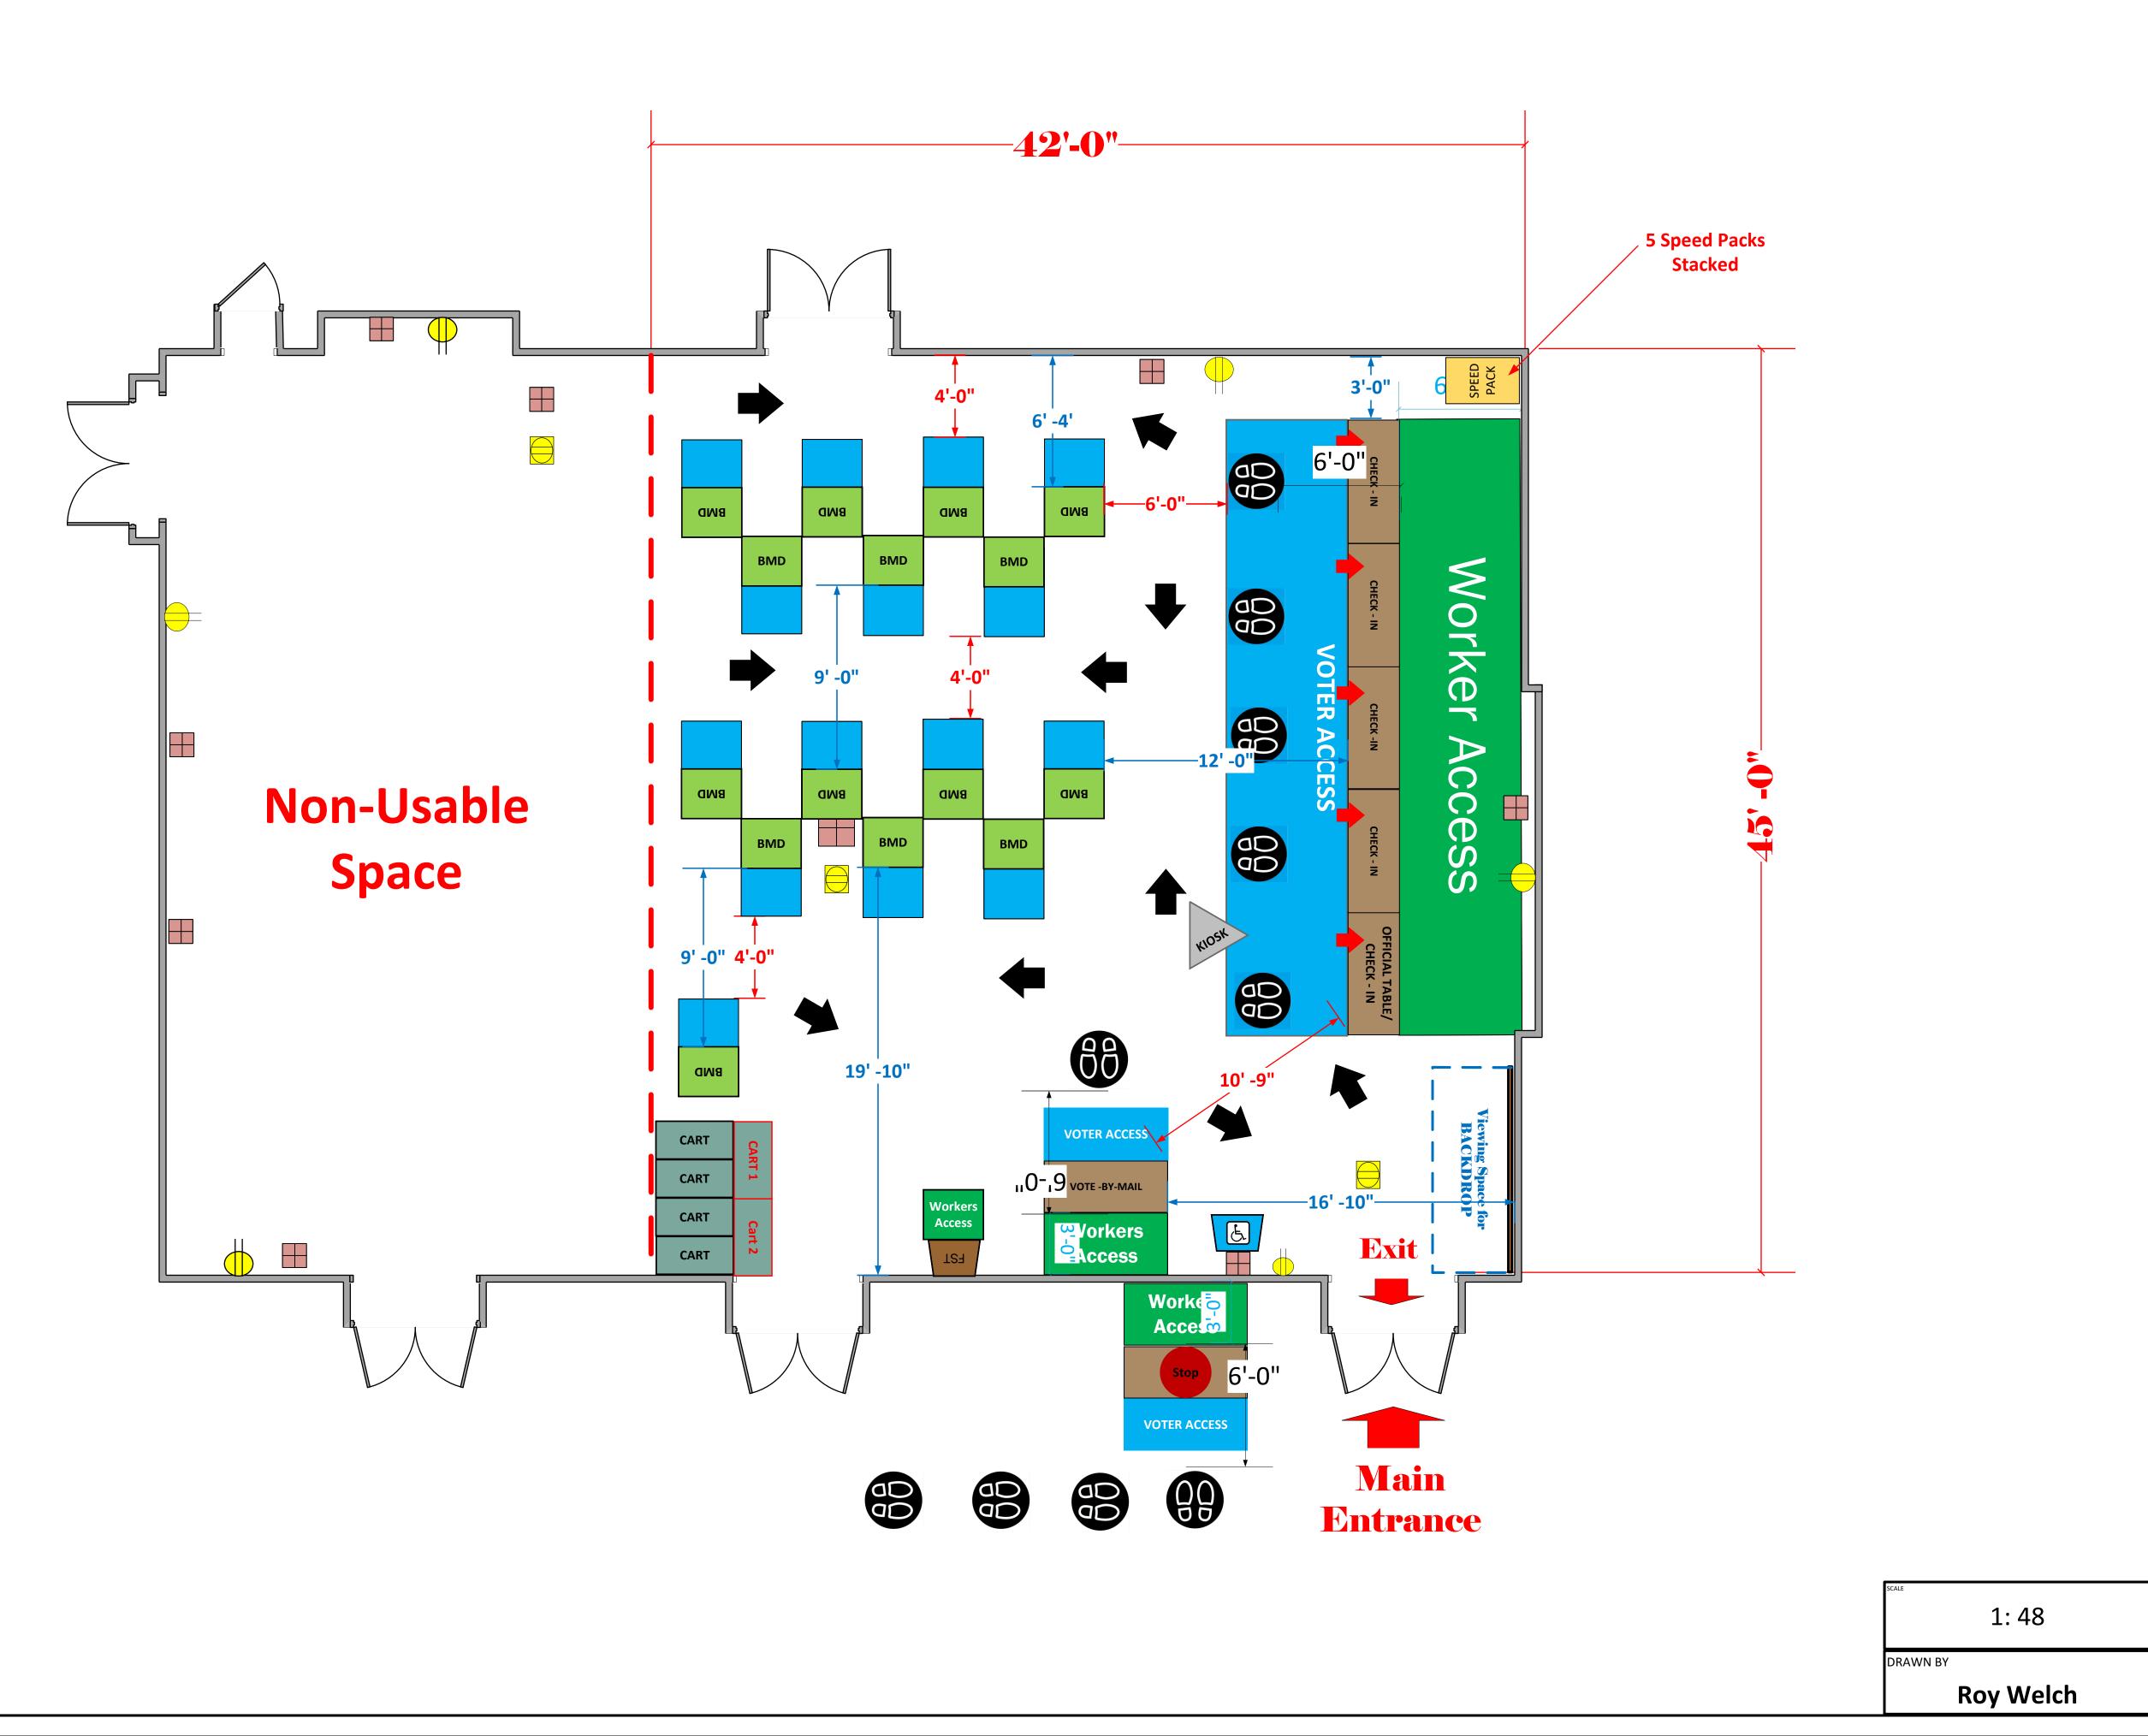

## Behind Library Half of Room (1,865 Sq Ft)

## LEGEND

| Room Size             | Dimension:<br>42' x 44'       | Sq. Ft:<br><b>1,865</b> |
|-----------------------|-------------------------------|-------------------------|
| EPB                   | Primary:<br><b>5</b>          | Secondary:<br>Pending   |
| BMD                   | Total:<br>15                  | Actual:<br>15           |
| Circuits              | Total:<br>Pending             | Usable:<br>Pending      |
| Floor Decals          | QQ                            |                         |
| BALLOT MARKING DEVICE | BMD                           |                         |
| CHECK IN TABLE        | CHECK - IN                    |                         |
| BMD CART              | CART                          |                         |
| BACKDROP              | Viewing Space for<br>BACKDROP |                         |
| кіоѕк                 | кіоѕк                         |                         |
| POWER OUTLET          |                               |                         |
| PROTRUDING<br>OBJECT  |                               |                         |
| ROUTER                | R                             |                         |
| POWER CORDS           | ••                            |                         |
| TITLE                 |                               |                         |
| Founders Hall         |                               |                         |
| VC # 212              |                               |                         |