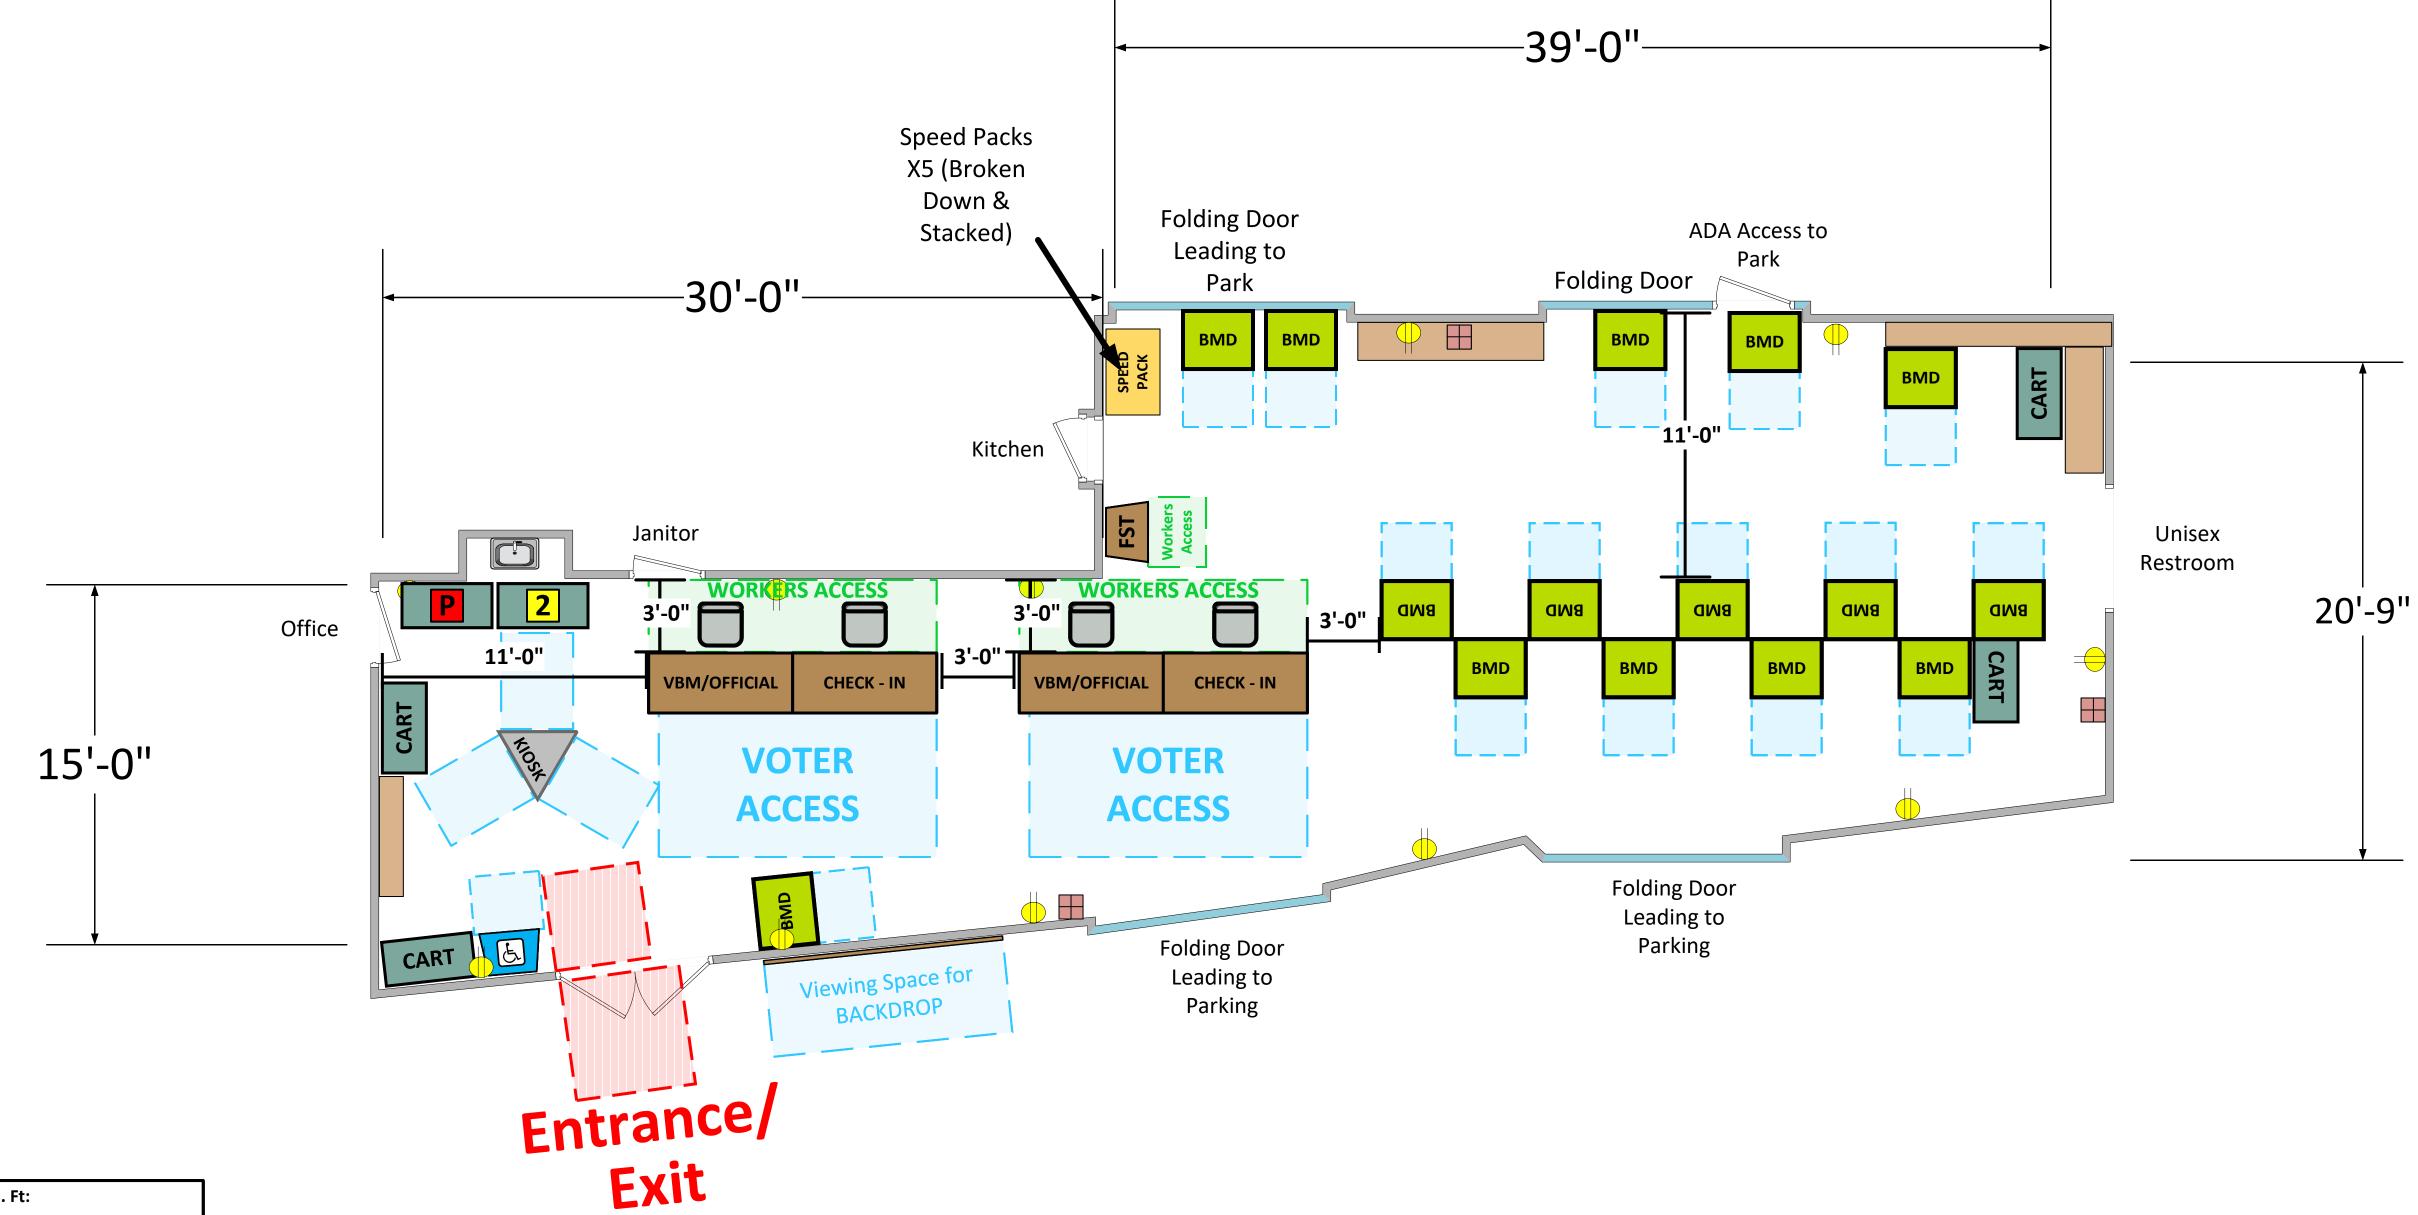

## Community Center (1,230 Usable Sq. Ft.)

## **LEGEND**

| Room Size            | Dimension:<br>20'x39'<br>15' x 30' | Sq. Ft: 1,230' |
|----------------------|------------------------------------|----------------|
| Number of BMDs       | 15                                 |                |
| POWER OUTLET         |                                    |                |
| PROTRUDING<br>OBJECT |                                    |                |
| Do Not Block Area    |                                    | \              |
| <b></b> _            |                                    |                |

VCID 21233
Albert Piantandia
Intergenerational Center

Each chair at a CHECK-IN station equals one ePollbook

| Equipment By:         | Date:      |
|-----------------------|------------|
| <b>Dustin Fuller</b>  | 01/25/2024 |
| Skeleton Drawn By:    | Date:      |
| <b>David Chaparro</b> | 11/19/23   |
| Scale:                |            |
| 1\4" inches           | = 1' Ft.   |