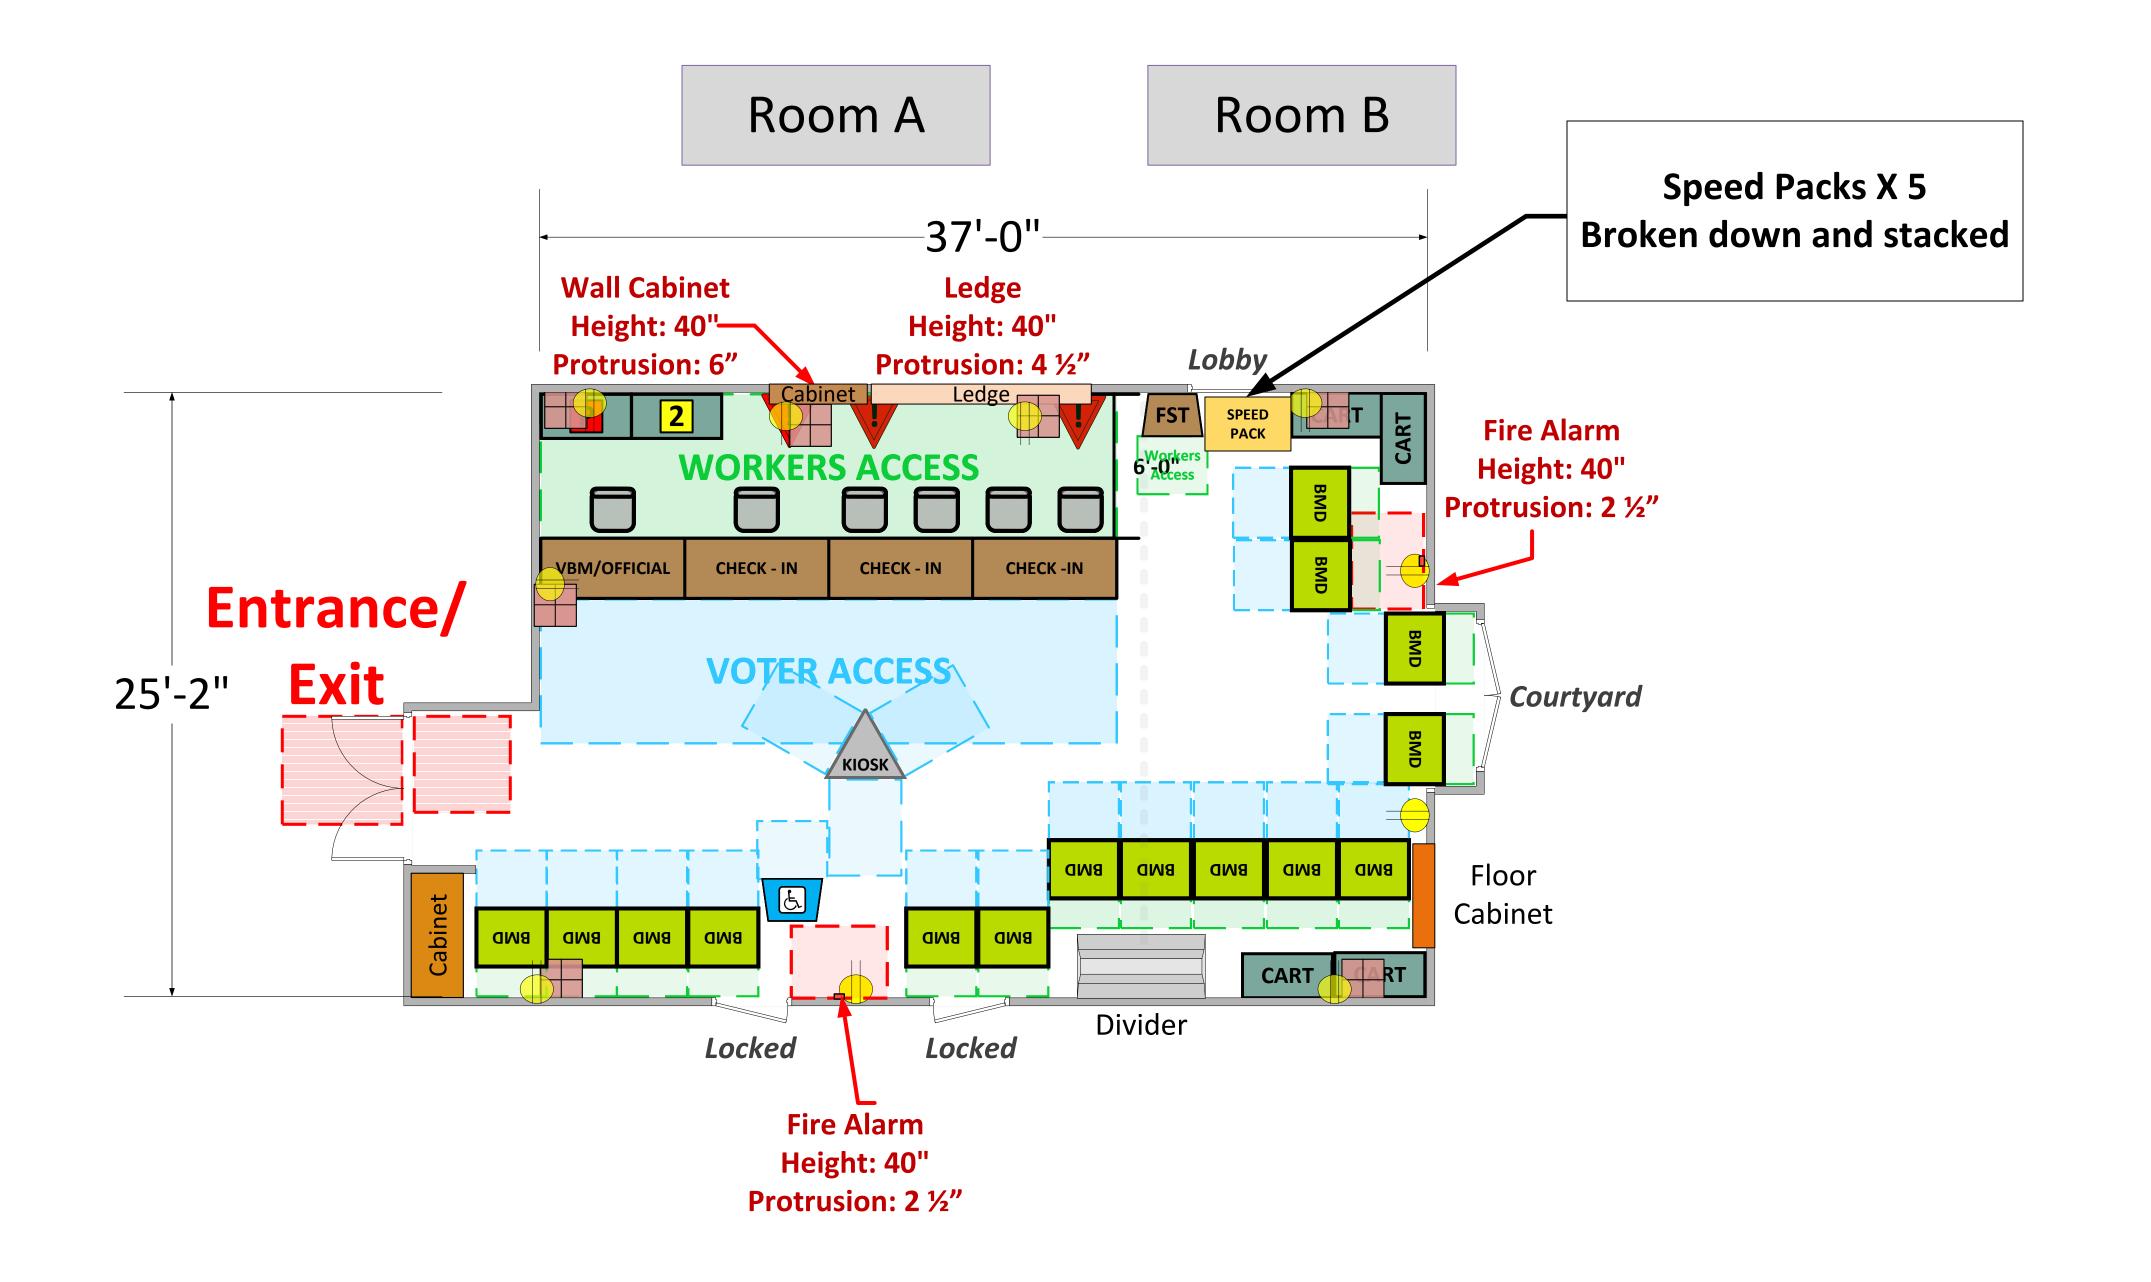

## Venture Rooms A & B (934 Usable Sq. Ft.)

| LEGEND               |            |         |  |
|----------------------|------------|---------|--|
| Room Size            | Dimension: | Sq. Ft: |  |
|                      | Combined   | 934'    |  |
| Number of BMDs       | 15         |         |  |
| POWER OUTLET         |            |         |  |
| PROTRUDING<br>OBJECT |            |         |  |
| Do Not Block Area    |            | \       |  |
| TITI F               |            |         |  |

VCID 21535
Homewood Suites by Hilton
Agoura Hills

Equipment By:

Ben Richardson

08/31/24

Skeleton Drawn By:

Date:

Date:

08/28/24

Scale:

1\4" inches = 1' Ft.

Each chair at a CHECK-IN station equals one ePollbook

## Venture Rooms A & B (934 Usable Sq. Ft.)

| <u>LEGEND</u>        |            |         |  |  |
|----------------------|------------|---------|--|--|
| Room Size            | Dimension: | Sq. Ft: |  |  |
|                      | Combined   | 934'    |  |  |
| Number of BMDs       | 15         |         |  |  |
| POWER OUTLET         |            |         |  |  |
| PROTRUDING<br>OBJECT |            |         |  |  |
| Do Not Block Area    |            |         |  |  |
| TITI F               |            |         |  |  |

**VCID 21535 Homewood Suites by Hilton Agoura Hills** 

Equipment By: 08/31/24 **Ben Richardson** Skeleton Drawn By: 08/28/24 **David Chaparro** 1\4" inches = 1' Ft.

Each chair at a CHECK-IN station equals one ePollbook

## Venture Rooms A & B (934 Usable Sq. Ft.)

## **LEGEND**

| LEGEND                                                                                                                                                                                                                                                                                                                                                                                                                                                                                                                                                                                                                                                                                                                                                                                                                                                                                                                                                                                                                                                                                                                                                                                                                                                                                                                                                                                                                                                                                                                                                                                                                                                                                                                                                                                                                                                                                                                                                                                                                                                                                                                         |            |         |  |  |
|--------------------------------------------------------------------------------------------------------------------------------------------------------------------------------------------------------------------------------------------------------------------------------------------------------------------------------------------------------------------------------------------------------------------------------------------------------------------------------------------------------------------------------------------------------------------------------------------------------------------------------------------------------------------------------------------------------------------------------------------------------------------------------------------------------------------------------------------------------------------------------------------------------------------------------------------------------------------------------------------------------------------------------------------------------------------------------------------------------------------------------------------------------------------------------------------------------------------------------------------------------------------------------------------------------------------------------------------------------------------------------------------------------------------------------------------------------------------------------------------------------------------------------------------------------------------------------------------------------------------------------------------------------------------------------------------------------------------------------------------------------------------------------------------------------------------------------------------------------------------------------------------------------------------------------------------------------------------------------------------------------------------------------------------------------------------------------------------------------------------------------|------------|---------|--|--|
| Room Size                                                                                                                                                                                                                                                                                                                                                                                                                                                                                                                                                                                                                                                                                                                                                                                                                                                                                                                                                                                                                                                                                                                                                                                                                                                                                                                                                                                                                                                                                                                                                                                                                                                                                                                                                                                                                                                                                                                                                                                                                                                                                                                      | Dimension: | Sq. Ft: |  |  |
|                                                                                                                                                                                                                                                                                                                                                                                                                                                                                                                                                                                                                                                                                                                                                                                                                                                                                                                                                                                                                                                                                                                                                                                                                                                                                                                                                                                                                                                                                                                                                                                                                                                                                                                                                                                                                                                                                                                                                                                                                                                                                                                                | Combined   | 934'    |  |  |
| Number of BMDs                                                                                                                                                                                                                                                                                                                                                                                                                                                                                                                                                                                                                                                                                                                                                                                                                                                                                                                                                                                                                                                                                                                                                                                                                                                                                                                                                                                                                                                                                                                                                                                                                                                                                                                                                                                                                                                                                                                                                                                                                                                                                                                 | 15         |         |  |  |
| POWER OUTLET                                                                                                                                                                                                                                                                                                                                                                                                                                                                                                                                                                                                                                                                                                                                                                                                                                                                                                                                                                                                                                                                                                                                                                                                                                                                                                                                                                                                                                                                                                                                                                                                                                                                                                                                                                                                                                                                                                                                                                                                                                                                                                                   |            |         |  |  |
| PROTRUDING<br>OBJECT                                                                                                                                                                                                                                                                                                                                                                                                                                                                                                                                                                                                                                                                                                                                                                                                                                                                                                                                                                                                                                                                                                                                                                                                                                                                                                                                                                                                                                                                                                                                                                                                                                                                                                                                                                                                                                                                                                                                                                                                                                                                                                           |            |         |  |  |
| Do Not Block Area                                                                                                                                                                                                                                                                                                                                                                                                                                                                                                                                                                                                                                                                                                                                                                                                                                                                                                                                                                                                                                                                                                                                                                                                                                                                                                                                                                                                                                                                                                                                                                                                                                                                                                                                                                                                                                                                                                                                                                                                                                                                                                              |            |         |  |  |
| ITLE CONTRACTOR OF THE CONTRAC |            |         |  |  |

VCID 21535
Homewood Suites by Hilton
Agoura Hills

Equipment By:

Ben Richardson

08/31/24

Skeleton Drawn By:

David Chaparro

08/28/24

Scale:

1\4" inches = 1' Ft.

Each chair at a CHECK-IN station equals one ePollbook