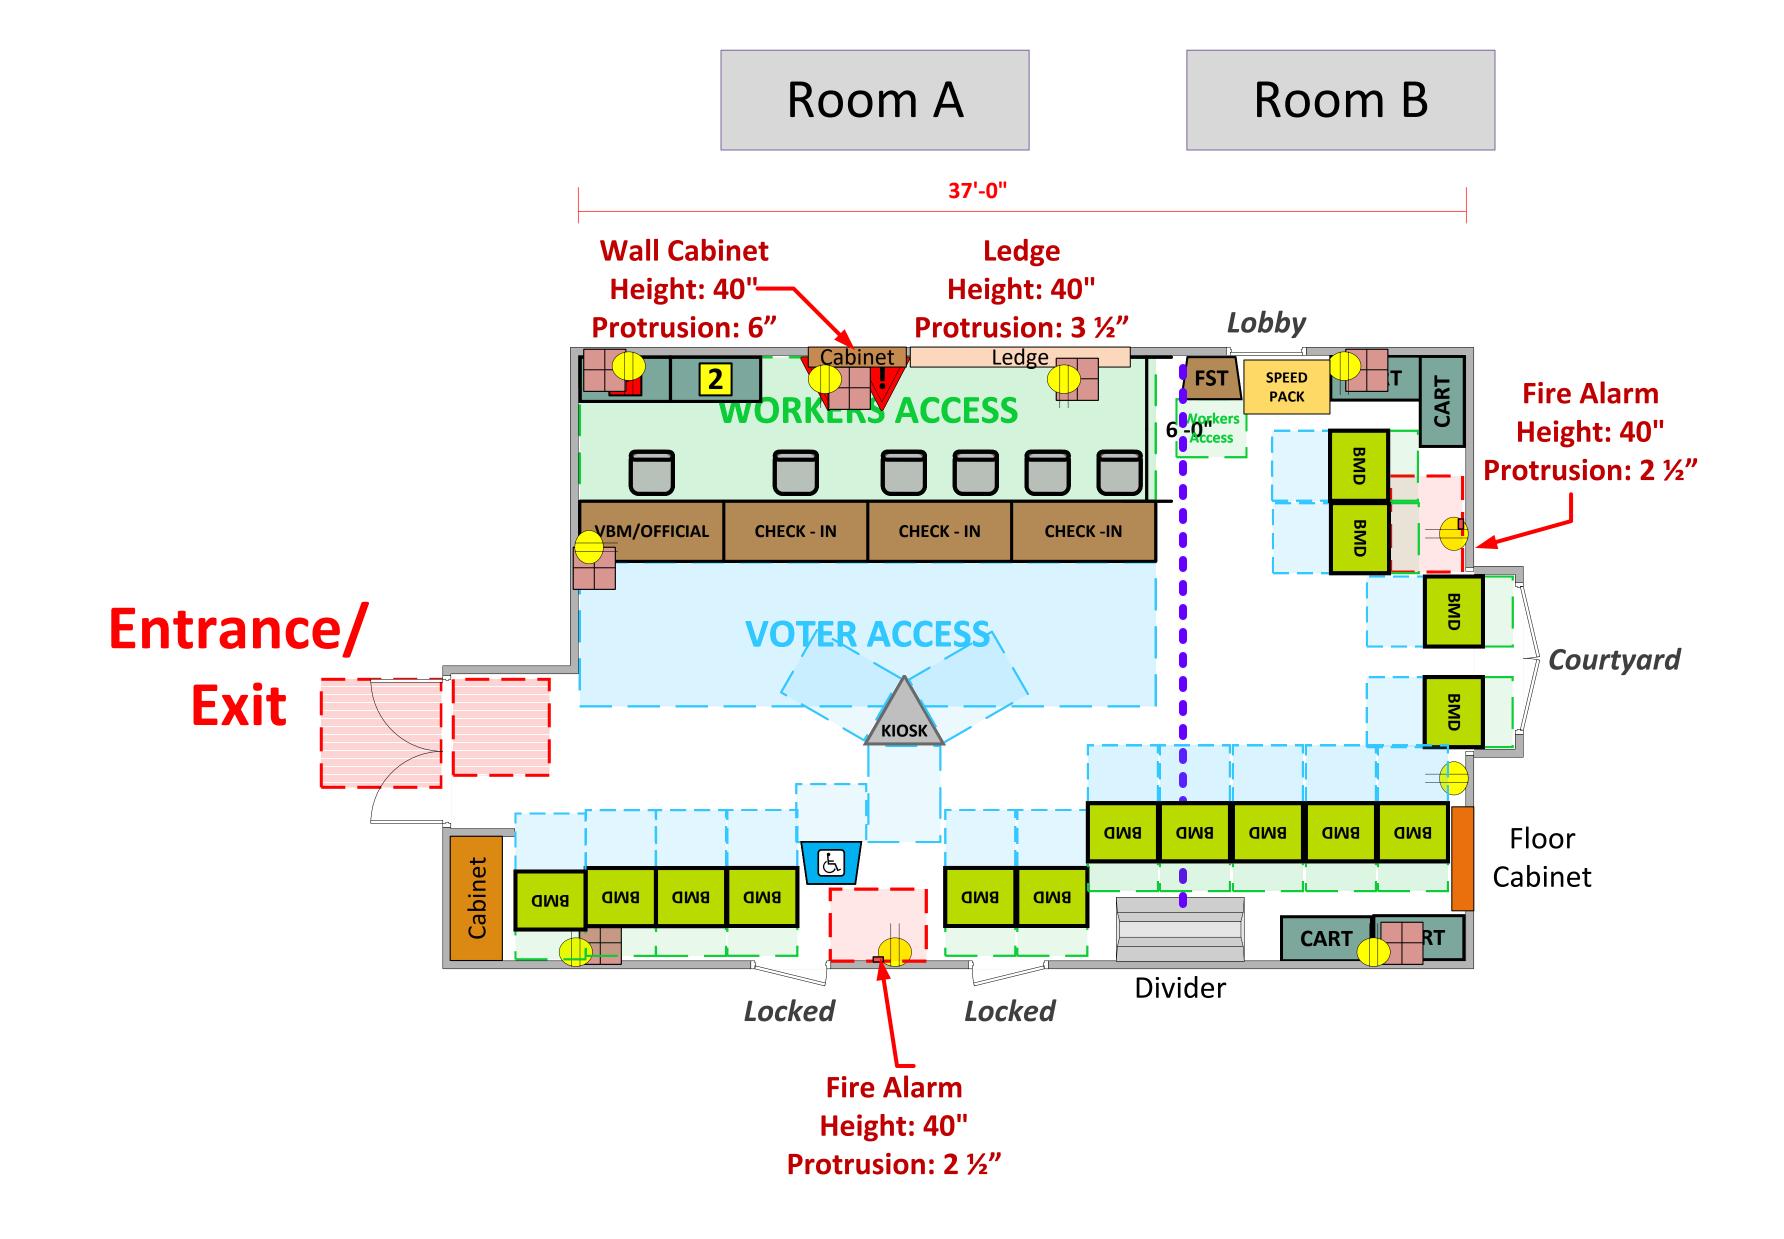

## Venture Rooms A & B (934 Usable Sq. Ft.)

| LEGEND               |            |         |  |
|----------------------|------------|---------|--|
| Room Size            | Dimension: | Sq. Ft: |  |
|                      | Combined   | 934'    |  |
| Number of BMDs       | 15         |         |  |
| POWER OUTLET         |            |         |  |
| PROTRUDING<br>OBJECT |            |         |  |
| Do Not Block Area    |            | \       |  |
| TITI F               |            |         |  |

VCID 21535
Homewood Suites by Hilton
Agoura Hills

Equipment By:

Ben Richardson

08/31/24

Skeleton Drawn By:

Date:

Date:

08/28/24

Scale:

1\4" inches = 1' Ft.

Each chair at a CHECK-IN station equals one ePollbook

## Venture Rooms A & B (934 Usable Sq. Ft.)

| <u>LEGEND</u>        |            |         |  |  |
|----------------------|------------|---------|--|--|
| Room Size            | Dimension: | Sq. Ft: |  |  |
|                      | Combined   | 934'    |  |  |
| Number of BMDs       | 15         |         |  |  |
| POWER OUTLET         |            |         |  |  |
| PROTRUDING<br>OBJECT |            |         |  |  |
| Do Not Block Area    |            |         |  |  |
| TITI F               |            |         |  |  |

**VCID 21535 Homewood Suites by Hilton Agoura Hills** 

Equipment By: 08/31/24 **Ben Richardson** Skeleton Drawn By: 08/28/24 **David Chaparro** 1\4" inches = 1' Ft.

Each chair at a CHECK-IN station equals one ePollbook

## Venture Rooms A & B (934 Usable Sq. Ft.)

## **LEGEND**

| LEGEND                                                                                                                                                                                                                                                                                                                                                                                                                                                                                                                                                                                                                                                                                                                                                                                                                                                                                                                                                                                                                                                                                                                                                                                                                                                                                                                                                                                                                                                                                                                                                                                                                                                                                                                                                                                                                                                                                                                                                                                                                                                                                                                         |            |         |  |  |
|--------------------------------------------------------------------------------------------------------------------------------------------------------------------------------------------------------------------------------------------------------------------------------------------------------------------------------------------------------------------------------------------------------------------------------------------------------------------------------------------------------------------------------------------------------------------------------------------------------------------------------------------------------------------------------------------------------------------------------------------------------------------------------------------------------------------------------------------------------------------------------------------------------------------------------------------------------------------------------------------------------------------------------------------------------------------------------------------------------------------------------------------------------------------------------------------------------------------------------------------------------------------------------------------------------------------------------------------------------------------------------------------------------------------------------------------------------------------------------------------------------------------------------------------------------------------------------------------------------------------------------------------------------------------------------------------------------------------------------------------------------------------------------------------------------------------------------------------------------------------------------------------------------------------------------------------------------------------------------------------------------------------------------------------------------------------------------------------------------------------------------|------------|---------|--|--|
| Room Size                                                                                                                                                                                                                                                                                                                                                                                                                                                                                                                                                                                                                                                                                                                                                                                                                                                                                                                                                                                                                                                                                                                                                                                                                                                                                                                                                                                                                                                                                                                                                                                                                                                                                                                                                                                                                                                                                                                                                                                                                                                                                                                      | Dimension: | Sq. Ft: |  |  |
|                                                                                                                                                                                                                                                                                                                                                                                                                                                                                                                                                                                                                                                                                                                                                                                                                                                                                                                                                                                                                                                                                                                                                                                                                                                                                                                                                                                                                                                                                                                                                                                                                                                                                                                                                                                                                                                                                                                                                                                                                                                                                                                                | Combined   | 934'    |  |  |
| Number of BMDs                                                                                                                                                                                                                                                                                                                                                                                                                                                                                                                                                                                                                                                                                                                                                                                                                                                                                                                                                                                                                                                                                                                                                                                                                                                                                                                                                                                                                                                                                                                                                                                                                                                                                                                                                                                                                                                                                                                                                                                                                                                                                                                 | 15         |         |  |  |
| POWER OUTLET                                                                                                                                                                                                                                                                                                                                                                                                                                                                                                                                                                                                                                                                                                                                                                                                                                                                                                                                                                                                                                                                                                                                                                                                                                                                                                                                                                                                                                                                                                                                                                                                                                                                                                                                                                                                                                                                                                                                                                                                                                                                                                                   |            |         |  |  |
| PROTRUDING<br>OBJECT                                                                                                                                                                                                                                                                                                                                                                                                                                                                                                                                                                                                                                                                                                                                                                                                                                                                                                                                                                                                                                                                                                                                                                                                                                                                                                                                                                                                                                                                                                                                                                                                                                                                                                                                                                                                                                                                                                                                                                                                                                                                                                           |            |         |  |  |
| Do Not Block Area                                                                                                                                                                                                                                                                                                                                                                                                                                                                                                                                                                                                                                                                                                                                                                                                                                                                                                                                                                                                                                                                                                                                                                                                                                                                                                                                                                                                                                                                                                                                                                                                                                                                                                                                                                                                                                                                                                                                                                                                                                                                                                              |            |         |  |  |
| ITLE CONTRACTOR OF THE CONTRAC |            |         |  |  |

VCID 21535
Homewood Suites by Hilton
Agoura Hills

Equipment By:

Ben Richardson

08/31/24

Skeleton Drawn By:

David Chaparro

08/28/24

Scale:

1\4" inches = 1' Ft.

Each chair at a CHECK-IN station equals one ePollbook