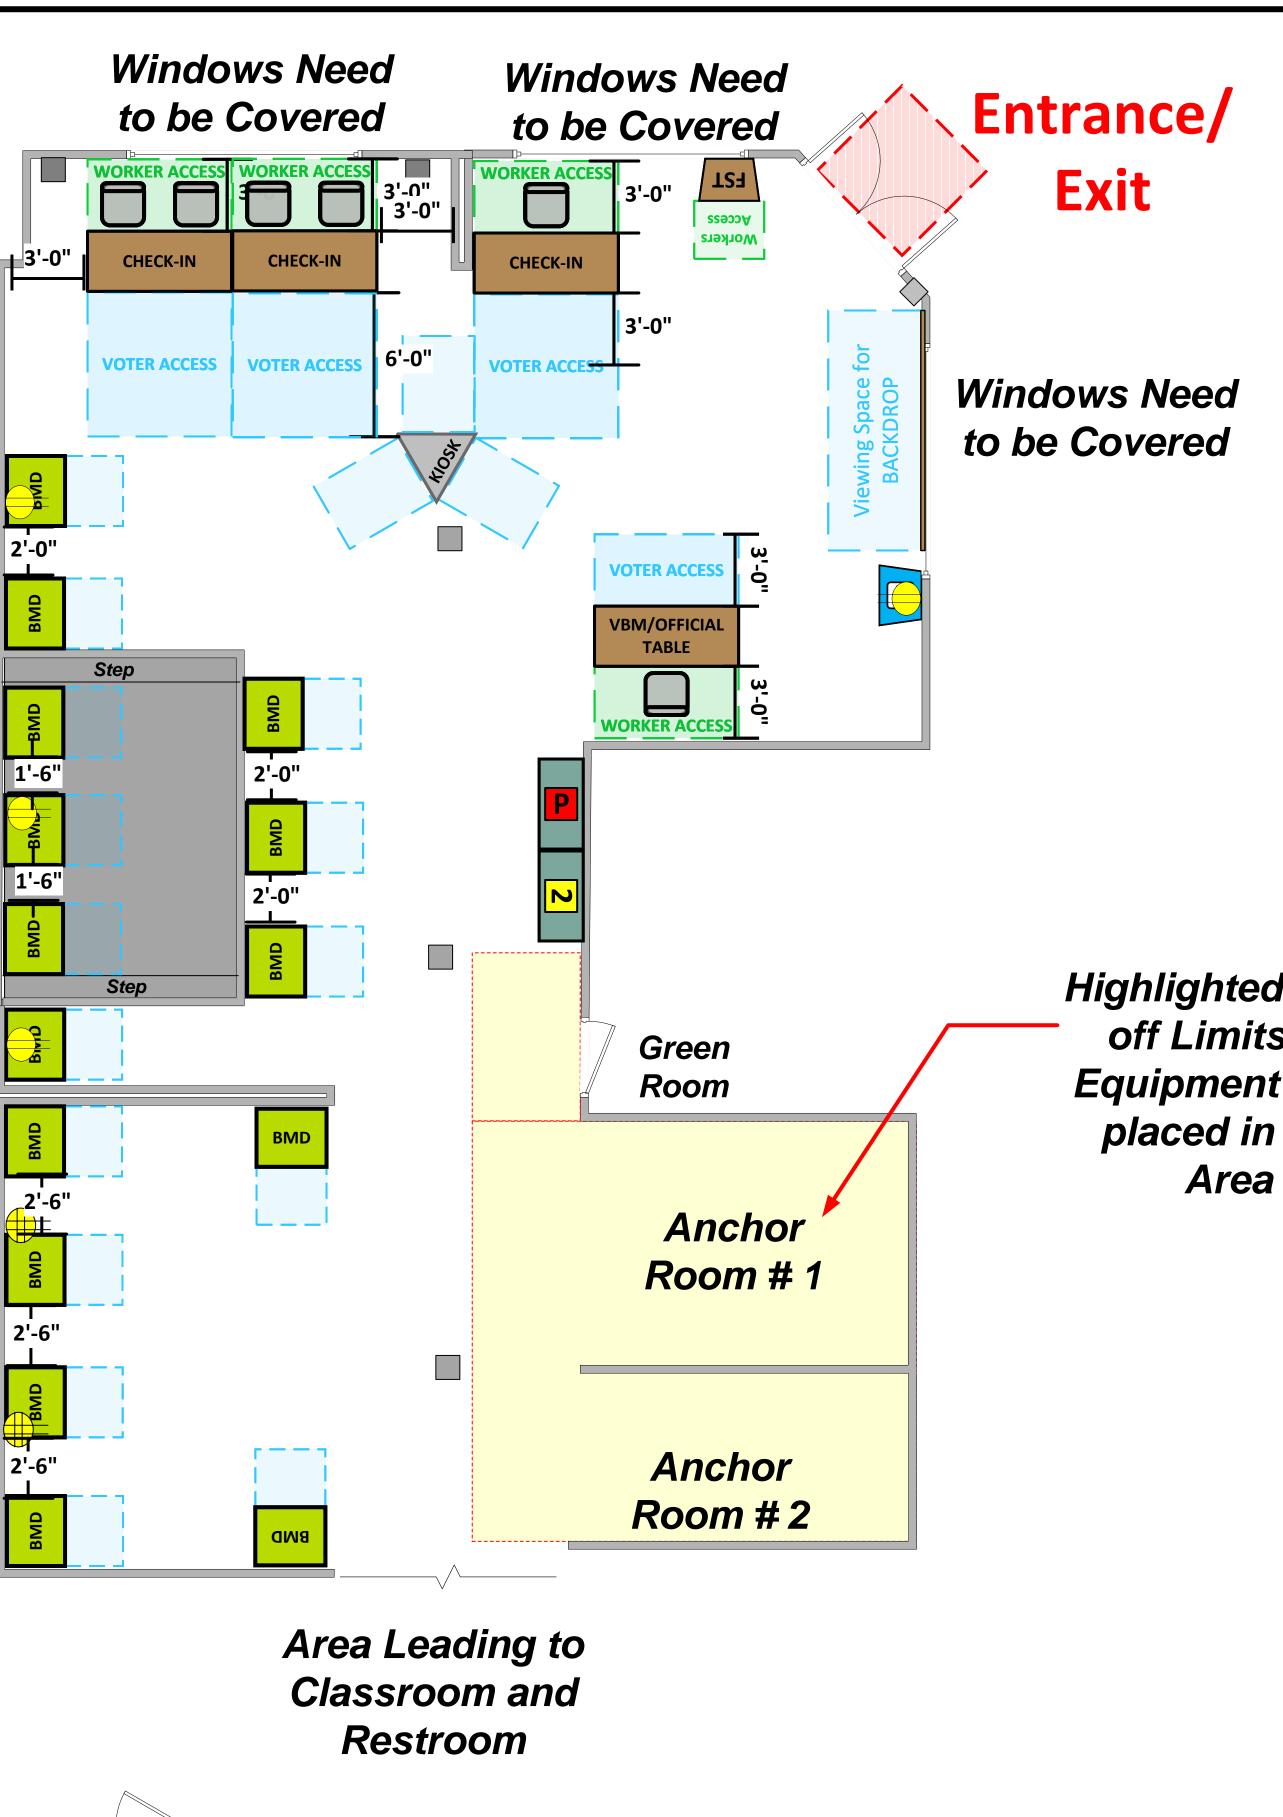

## Each chair at a CHECK-IN station equals one ePollbook

All Furniture is Movable Per Site Contact

Highlighted Area off Limits No Equipment to be placed in this

| Equipment By:      |  |  |
|--------------------|--|--|
| Carlos Montejar    |  |  |
| Skeleton Drawn By: |  |  |
| Ryan Rivas         |  |  |
| Scale:             |  |  |
| 1\4" inch          |  |  |