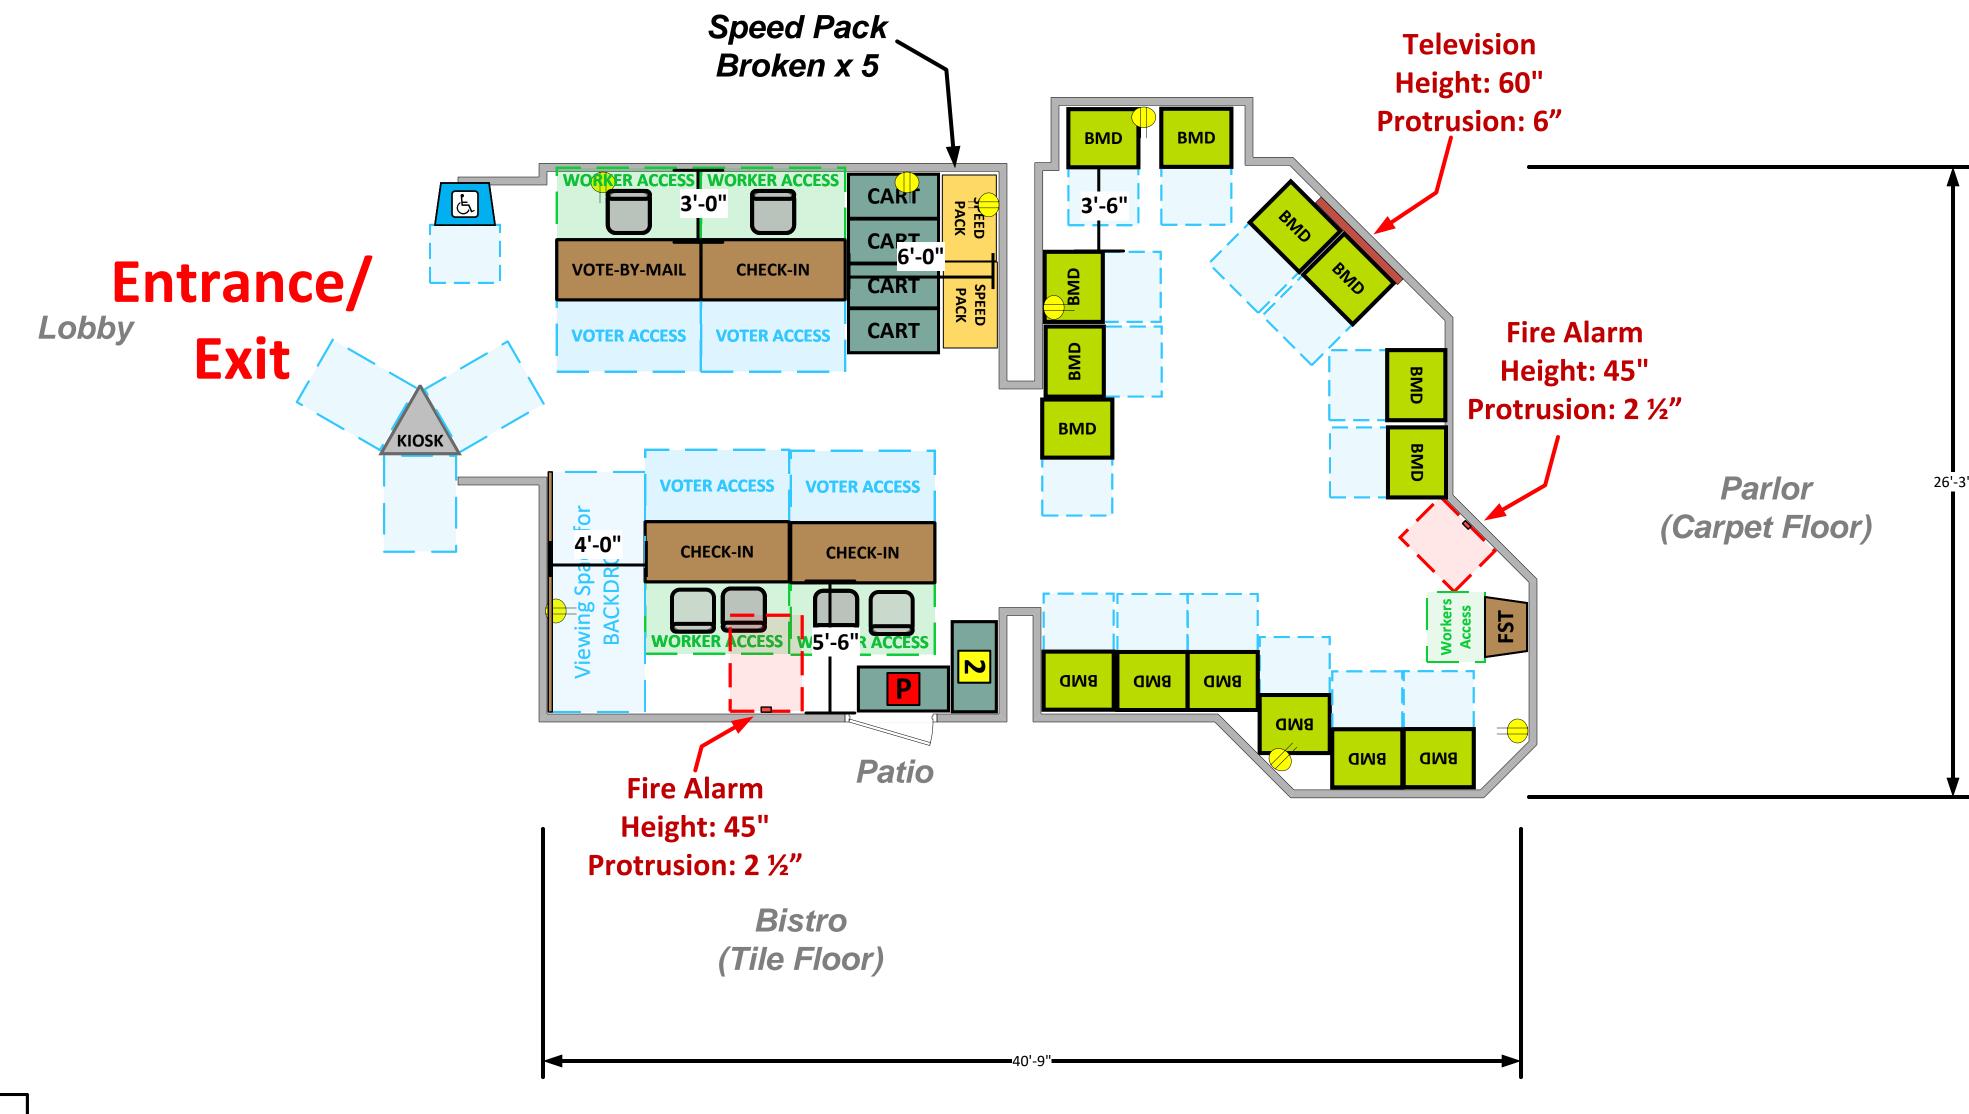

## **Parlor Bistro Area** (862 Usable Sq. Ft.)

|   | L | Ε | G | E | Ν | D |
|---|---|---|---|---|---|---|
| _ |   |   |   |   |   |   |

|                      | Dimension:      | Sq. Ft: |  |  |  |
|----------------------|-----------------|---------|--|--|--|
| Room Size            | 40'-9" x 26'-3" | 862     |  |  |  |
| Number of BMDs       |                 |         |  |  |  |
| POWER OUTLET         | <b>+</b>        |         |  |  |  |
| PROTRUDING<br>OBJECT |                 |         |  |  |  |
| Do Not Block Area    |                 | \       |  |  |  |
| TITLE                |                 |         |  |  |  |

**VCID 24496 Sunrise of Beverly Hills**  Each chair at a CHECK-IN station equals one ePollbook 1\4" inches = 1' Ft.

| Scale:             |          |  |
|--------------------|----------|--|
| Scott Taylor       | 12/28/23 |  |
| Skeleton Drawn By: | Date:    |  |
|                    |          |  |
| Equipment By:      | Date:    |  |