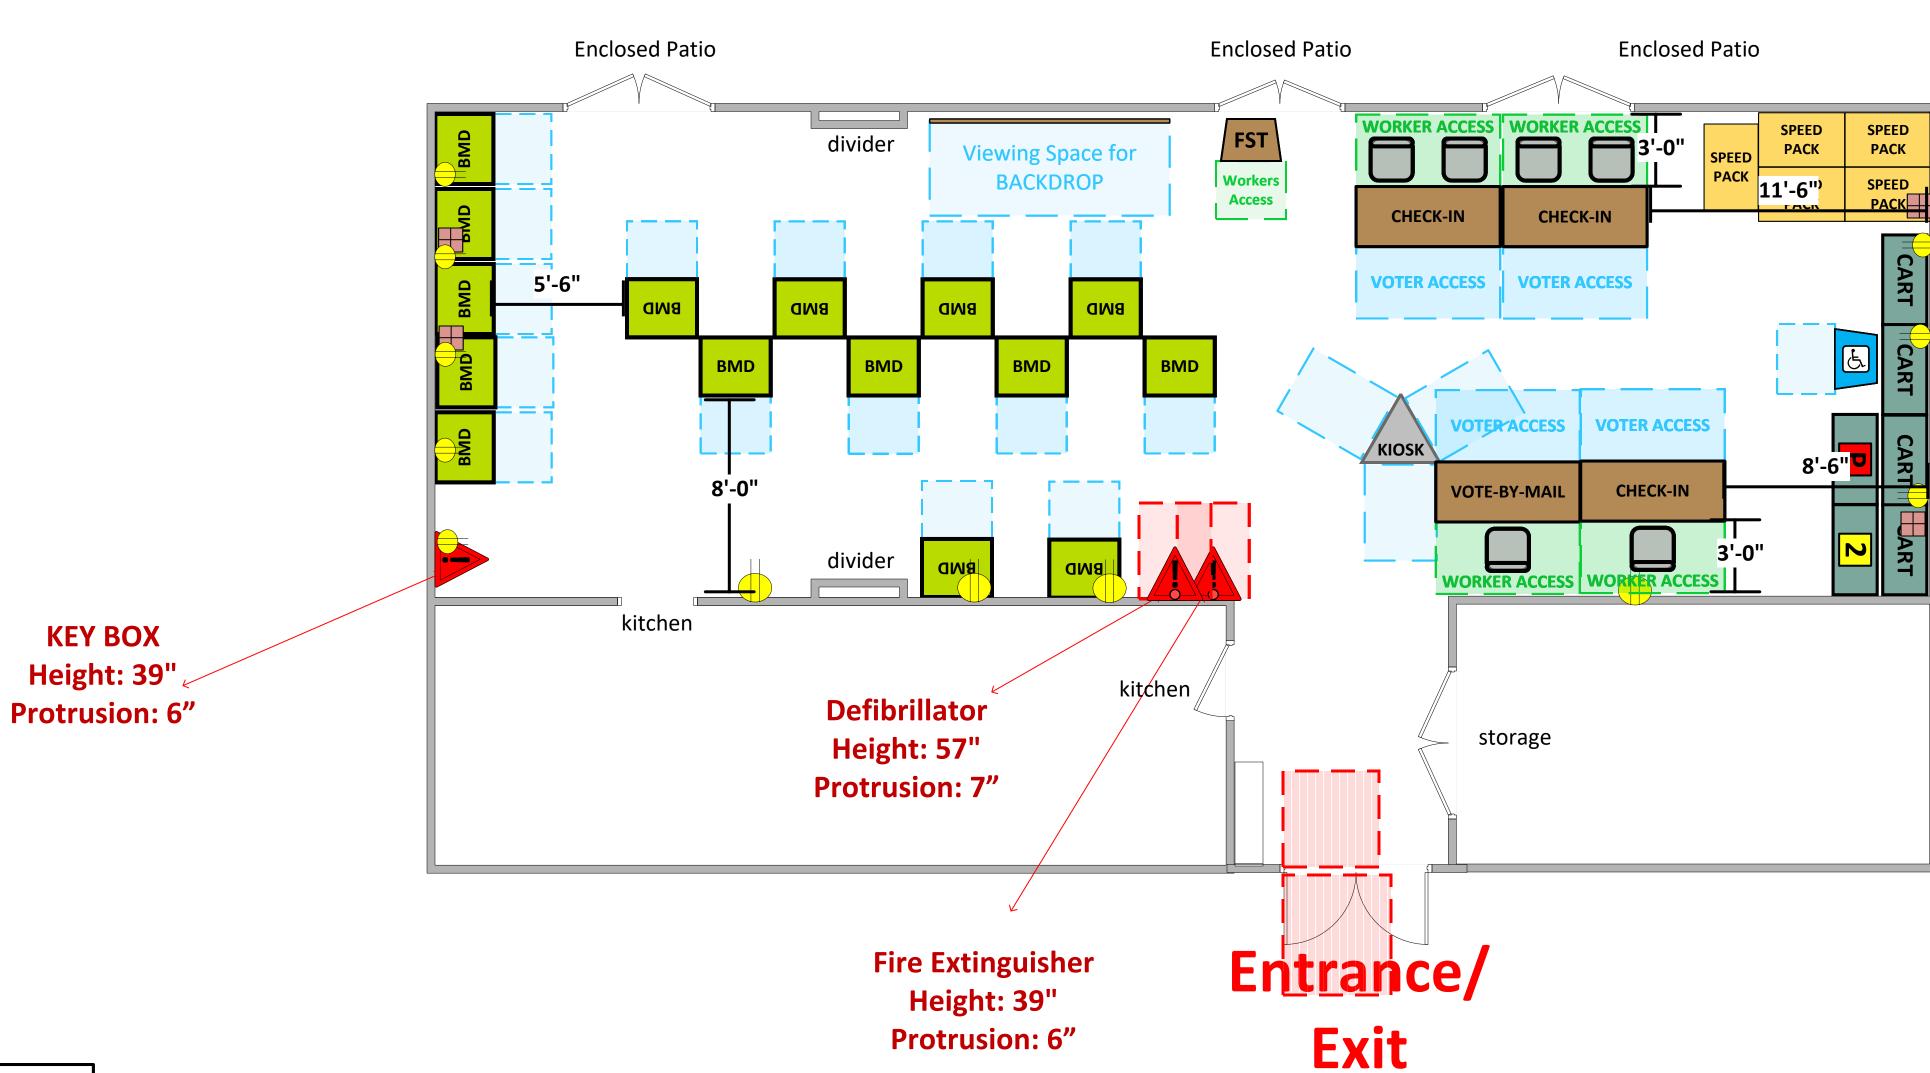

## **Community Room** (Usable Sq. Ft.1,272')

## **LEGEND**

|                      | Dimension:      | Sq. Ft: |
|----------------------|-----------------|---------|
| Room Size            | 62' 4" x 20' 5" | 1,272   |
| Number of BMDs       | 15              |         |
|                      |                 |         |
| POWER OUTLET         |                 |         |
| PROTRUDING<br>OBJECT |                 |         |
| Do Not Block Area    |                 | \       |
| TITLE                |                 |         |

**VCID 24626 Del Aire Park** 

William Monarrez 01/14/24 Scale: 1\4" inches = 1' Ft.

20'-5"

| Date:    | Equipment By:      |
|----------|--------------------|
|          | 1                  |
| 01/26/24 | Ryan Rivas         |
|          | Mydii Mivas        |
| Data     | Skoloton Drawn By: |
| Date:    | Skeleton Drawn By: |
|          |                    |
| 01/11/21 | Milliam Manarraz   |