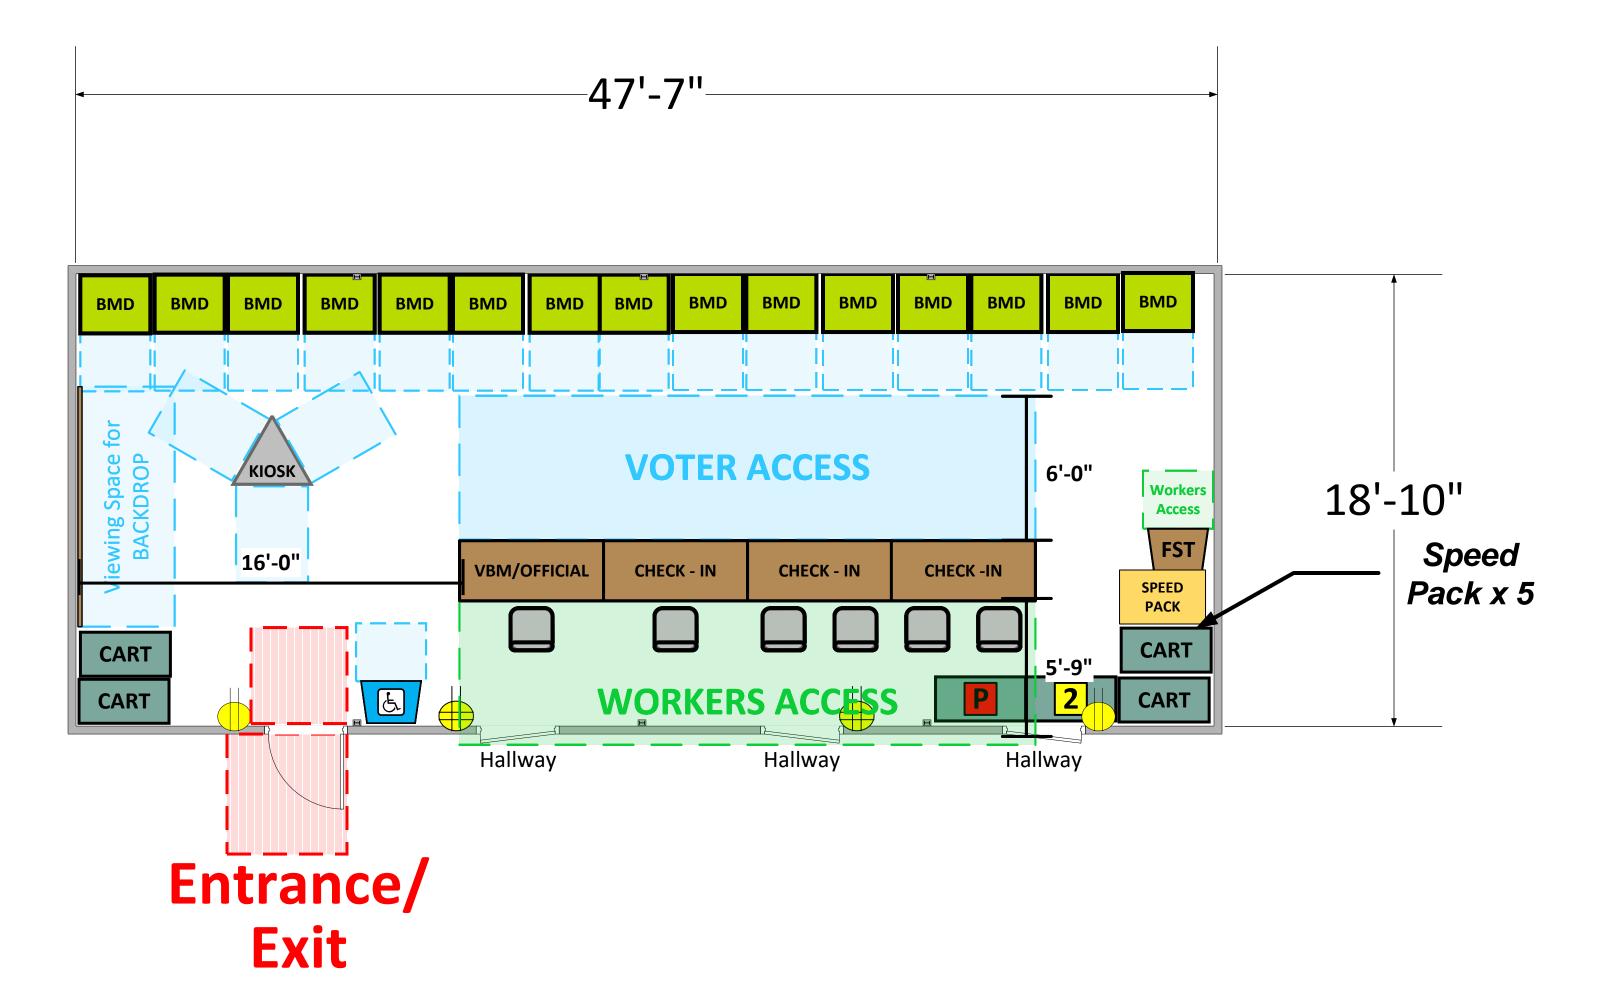

## **Community Room** (893 Usable Sq. Ft.)

Shelfs May Be Removable

Shelf

## LEGEND

| Room Size            | Dimension:<br>47'7" x 18'10" | Sq. Ft: |  |
|----------------------|------------------------------|---------|--|
|                      | 4// X 18 10                  | 896'    |  |
| Number of BMDs       | 15                           |         |  |
| POWER OUTLET         |                              |         |  |
| PROTRUDING<br>OBJECT |                              |         |  |
| Do Not Block Area    |                              |         |  |
| TITLE                |                              |         |  |
| VCID 24627           |                              |         |  |
|                      |                              |         |  |
| Jesse Owens Park     |                              |         |  |
|                      |                              |         |  |

Each chair at a CHECK-IN station equals one ePollbook

| Ryan Rivas                     | 12/29/23 |  |
|--------------------------------|----------|--|
| Skeleton Drawn By:             | Date:    |  |
| David Chaparro                 | 12/29/23 |  |
| Scale:<br>1\4" inches = 1' Ft. |          |  |
|                                |          |  |