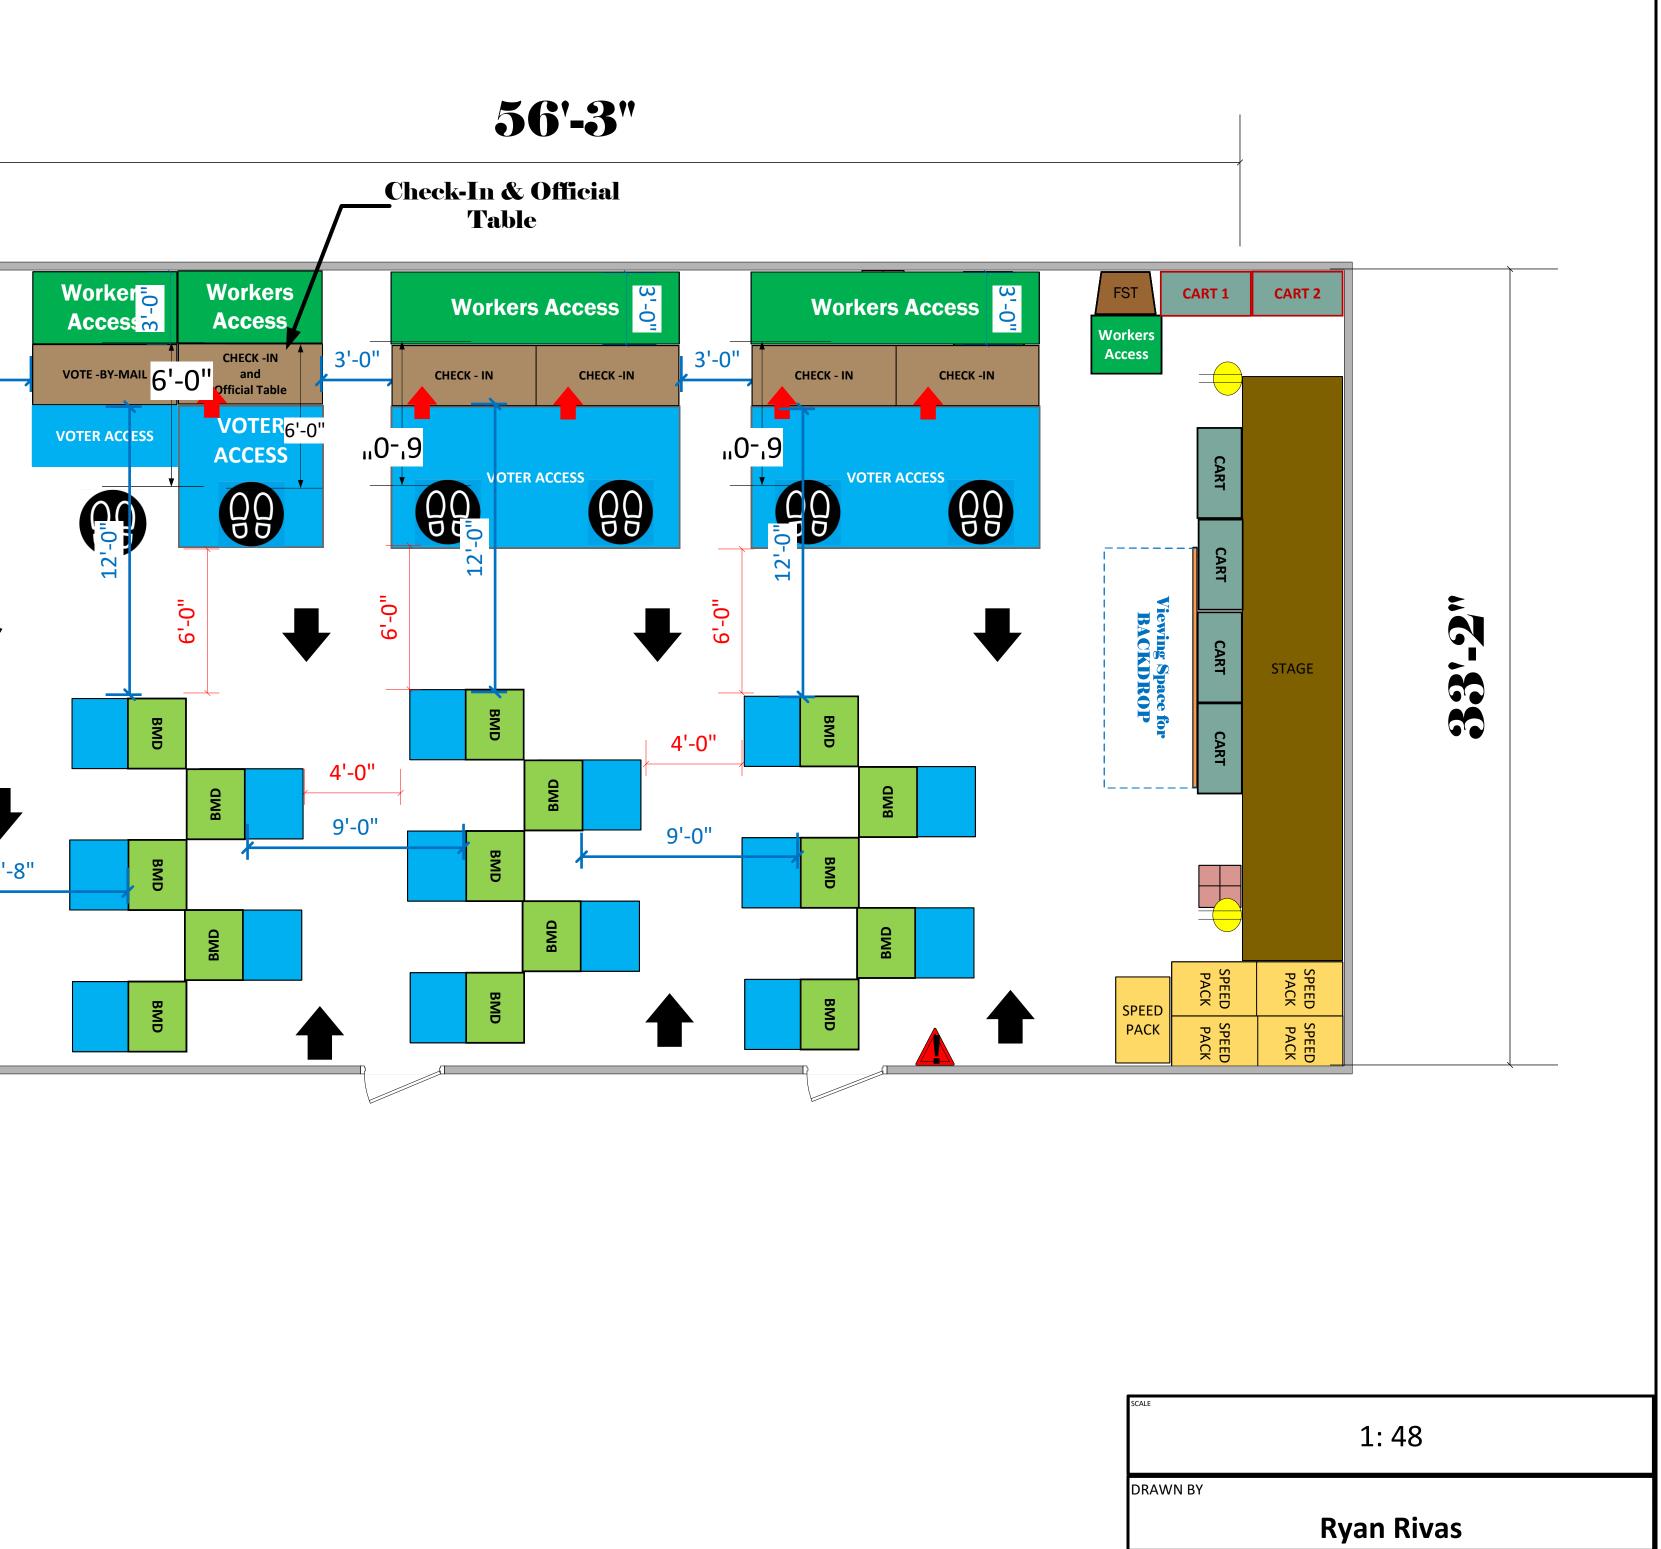

| Auditorium<br>(1,865 Sq. Ft.)                  |                               |                   |                            |
|------------------------------------------------|-------------------------------|-------------------|----------------------------|
|                                                |                               |                   |                            |
| L                                              | EGEND                         |                   |                            |
| Room Size                                      | Dimension:<br>56'-3" x 33'-2" | Sq. Ft:<br>1,865' | 5'-9"                      |
| ЕРВ                                            | Primary:                      | Secondary:        |                            |
| BMD                                            | Total:<br>15                  | Actual:<br>15     |                            |
| Circuits                                       | Total:                        | Usable:           | Main                       |
| Floor Decals                                   | QQ                            |                   | Entrance                   |
| BALLOT MARKING DEVICE                          | BMD                           |                   | Worke o                    |
| CHECK IN TABLE                                 | CHECK - IN                    |                   | Acces o<br>Stop 6'-0'' 9'- |
| BMD CART                                       | CART                          |                   | VOTER ACCESS               |
| BACKDROP                                       | Viewing Space for<br>BACKDROP |                   |                            |
| КІОЅК                                          | кіоѕк                         |                   |                            |
| POWER OUTLET                                   |                               |                   | <u> </u>                   |
| PROTRUDING<br>OBJECT                           |                               |                   |                            |
| ROUTER                                         | R                             |                   | QQ                         |
| POWER CORDS                                    | ••                            |                   |                            |
| Alexandria<br>Elementary School<br>VC ID# 5925 |                               |                   |                            |