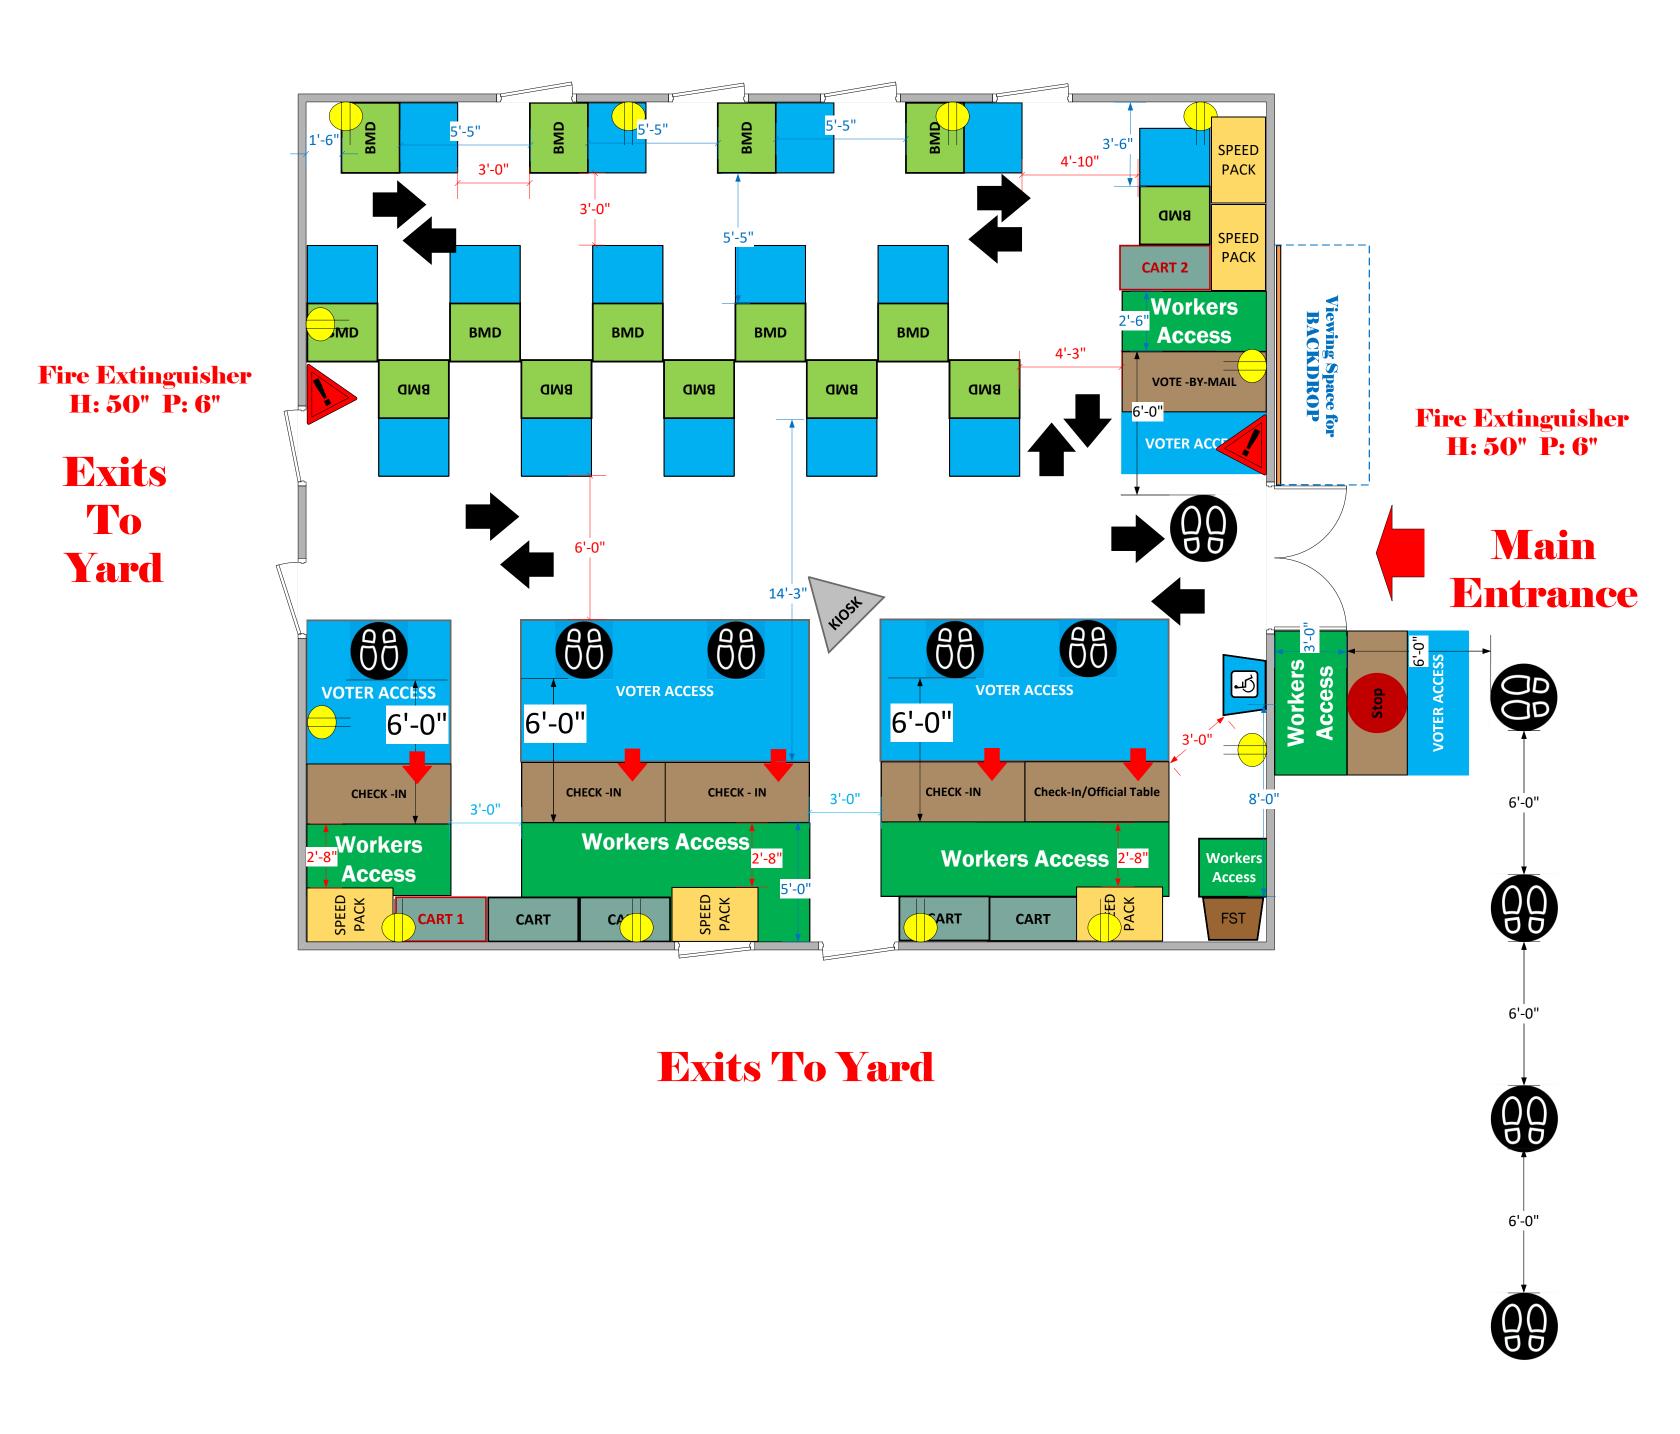

## Community Room (1400 Sq. Ft)

## **LEGEND**

| Room Size             | Dimension:<br>40' x 30'    | Sq. Ft: 1400 |
|-----------------------|----------------------------|--------------|
| ЕРВ                   | Primary: 5                 | Secondary:   |
| BMD                   | Total: 15                  | Actual:      |
| Circuits              | Total:                     | Usable:      |
| Floor Decals          | 99                         |              |
| BALLOT MARKING DEVICE | BMD                        |              |
| CHECK IN TABLE        | CHECK - IN                 |              |
| BMD CART              | CART                       |              |
| BACKDROP              | Viewing Space for BACKDROP |              |
| KIOSK                 | KIOSK                      |              |
| POWER OUTLET          |                            |              |
| PROTRUDING<br>OBJECT  |                            |              |
| ROUTER                | R                          |              |
| POWER CORDS           | •— — •                     |              |

ITLE

Mar Vista Gardens Rec Center VCID# 593

## Exits To Yard Storage Storage

1: 48

DRAWN BY

Cassandra Stipes