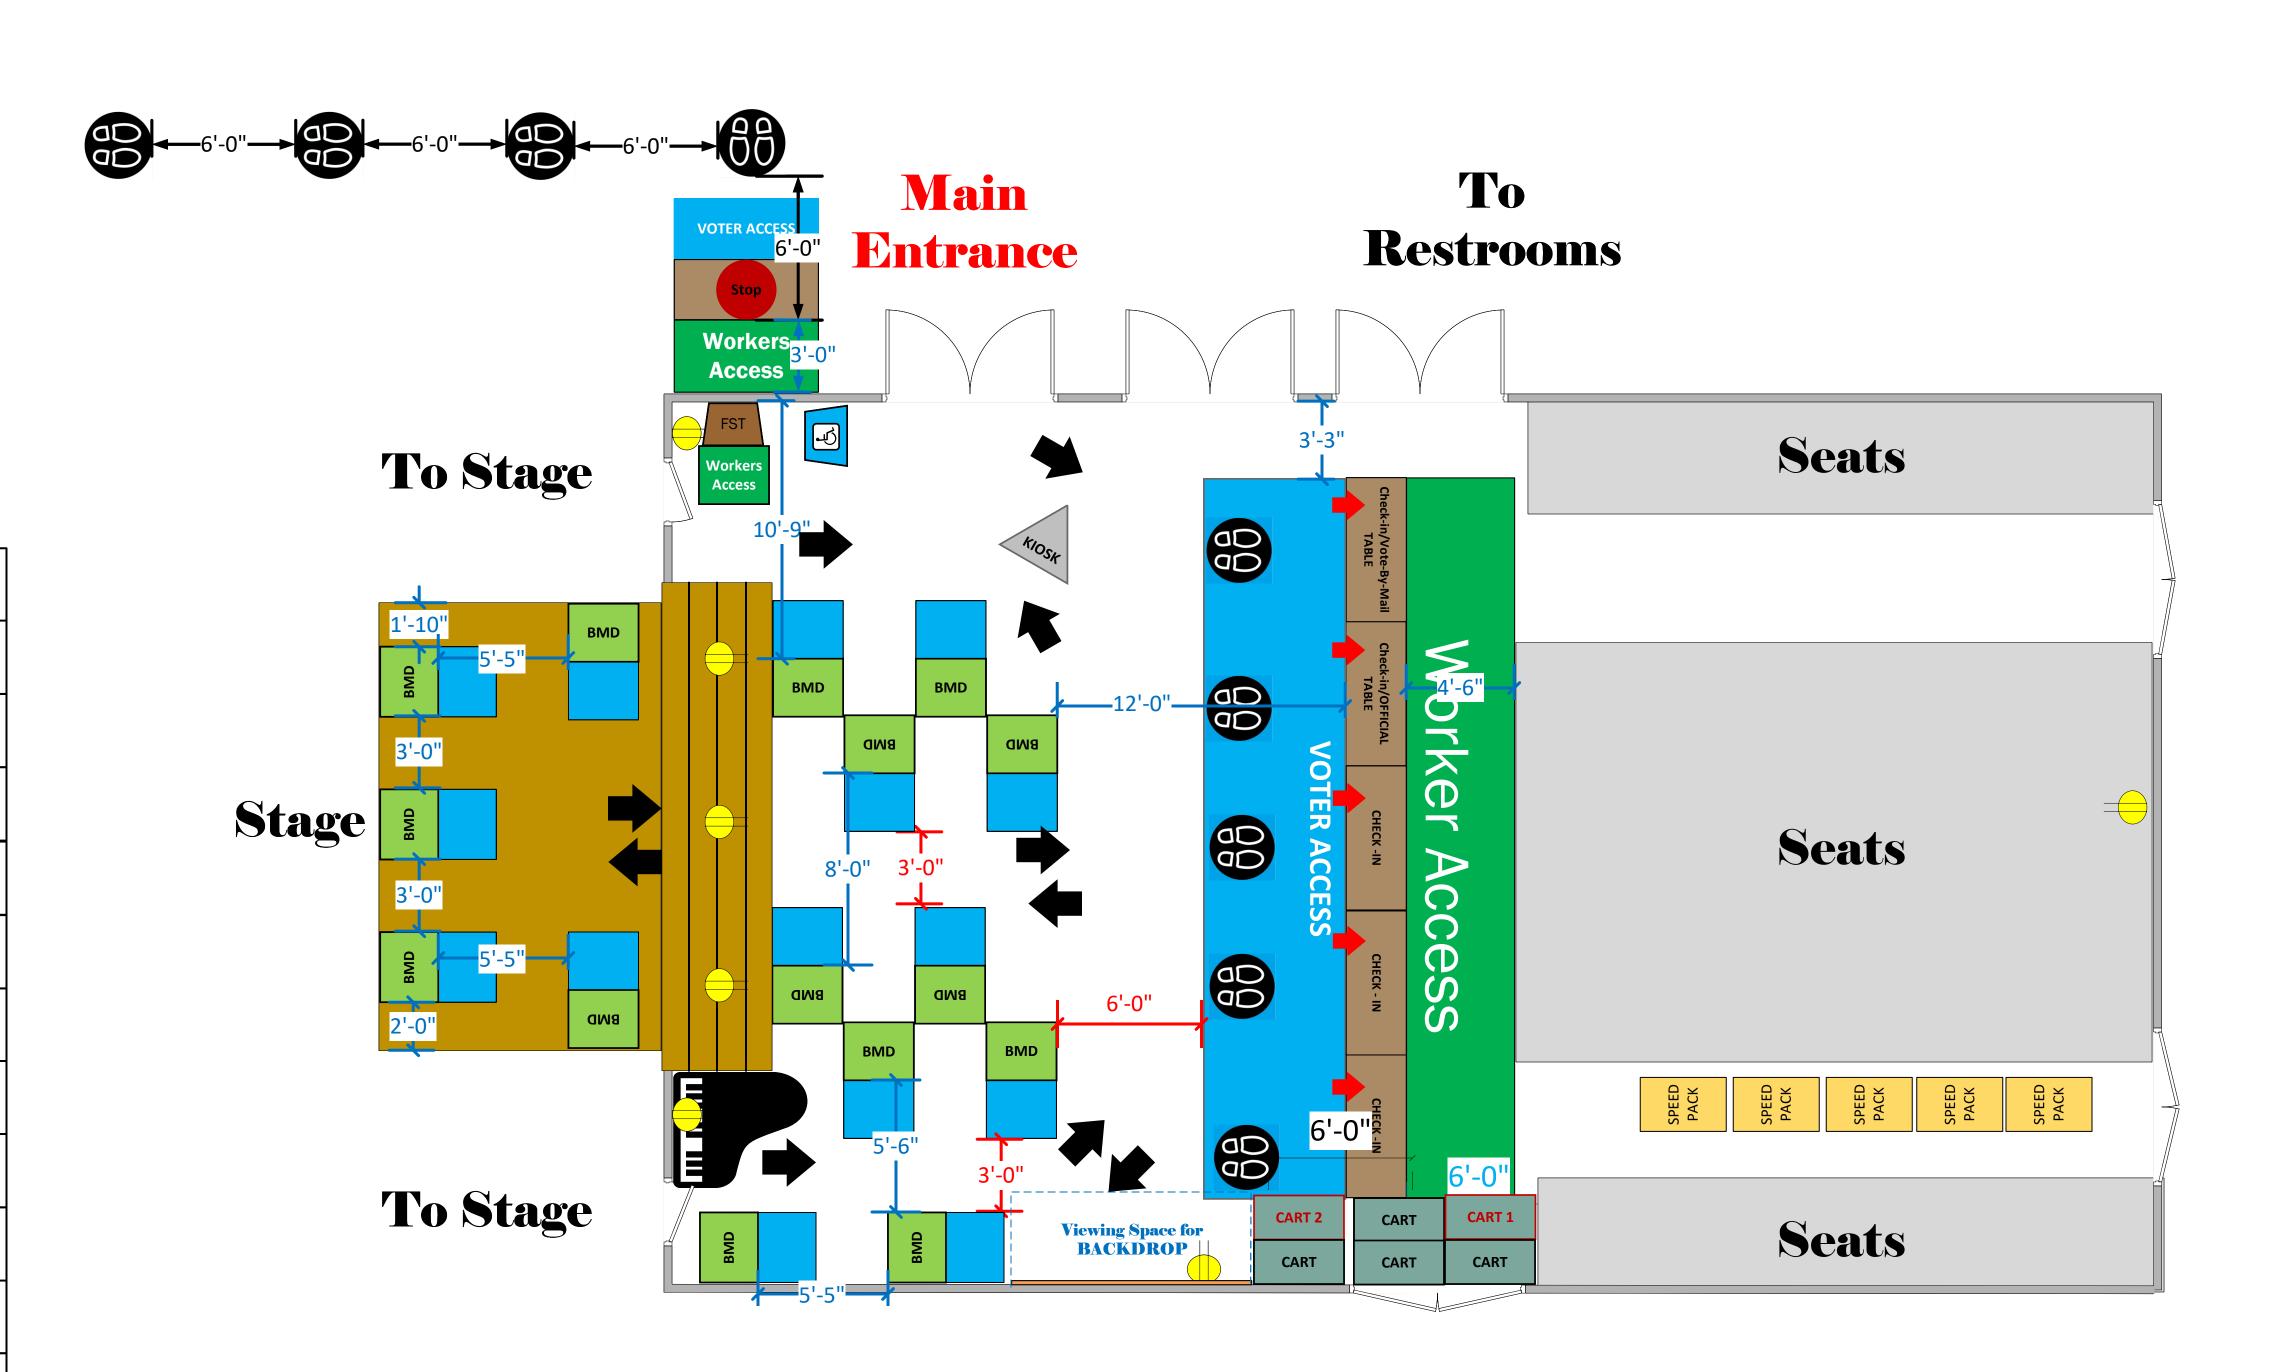

## Auditorium (1356 Sq FT)

## **LEGEND**

| Room Size             | Dimension:<br>61' X 36'    | Sq. Ft:<br>  1356 |
|-----------------------|----------------------------|-------------------|
| ЕРВ                   | Primary: 5                 | Secondary:        |
| BMD                   | Total: 15                  | Actual:           |
| Circuits              | Total:                     | Usable:           |
| Floor Decals          | <b>69</b>                  |                   |
| BALLOT MARKING DEVICE | BMD                        |                   |
| CHECK IN TABLE        | CHECK - IN                 |                   |
| BMD CART              | CART                       |                   |
| BACKDROP              | Viewing Space for BACKDROP |                   |
| KIOSK                 | KIOSK                      |                   |
| POWER OUTLET          |                            |                   |
| PROTRUDING<br>OBJECT  |                            |                   |
| ROUTER                | R                          |                   |
| POWER CORDS           | •— — •                     |                   |
| TITLE                 |                            |                   |

Melrose Elementary School VCID# 6762

## Hallway to school

1: 48
DRAWN BY
Cassandra Stipes