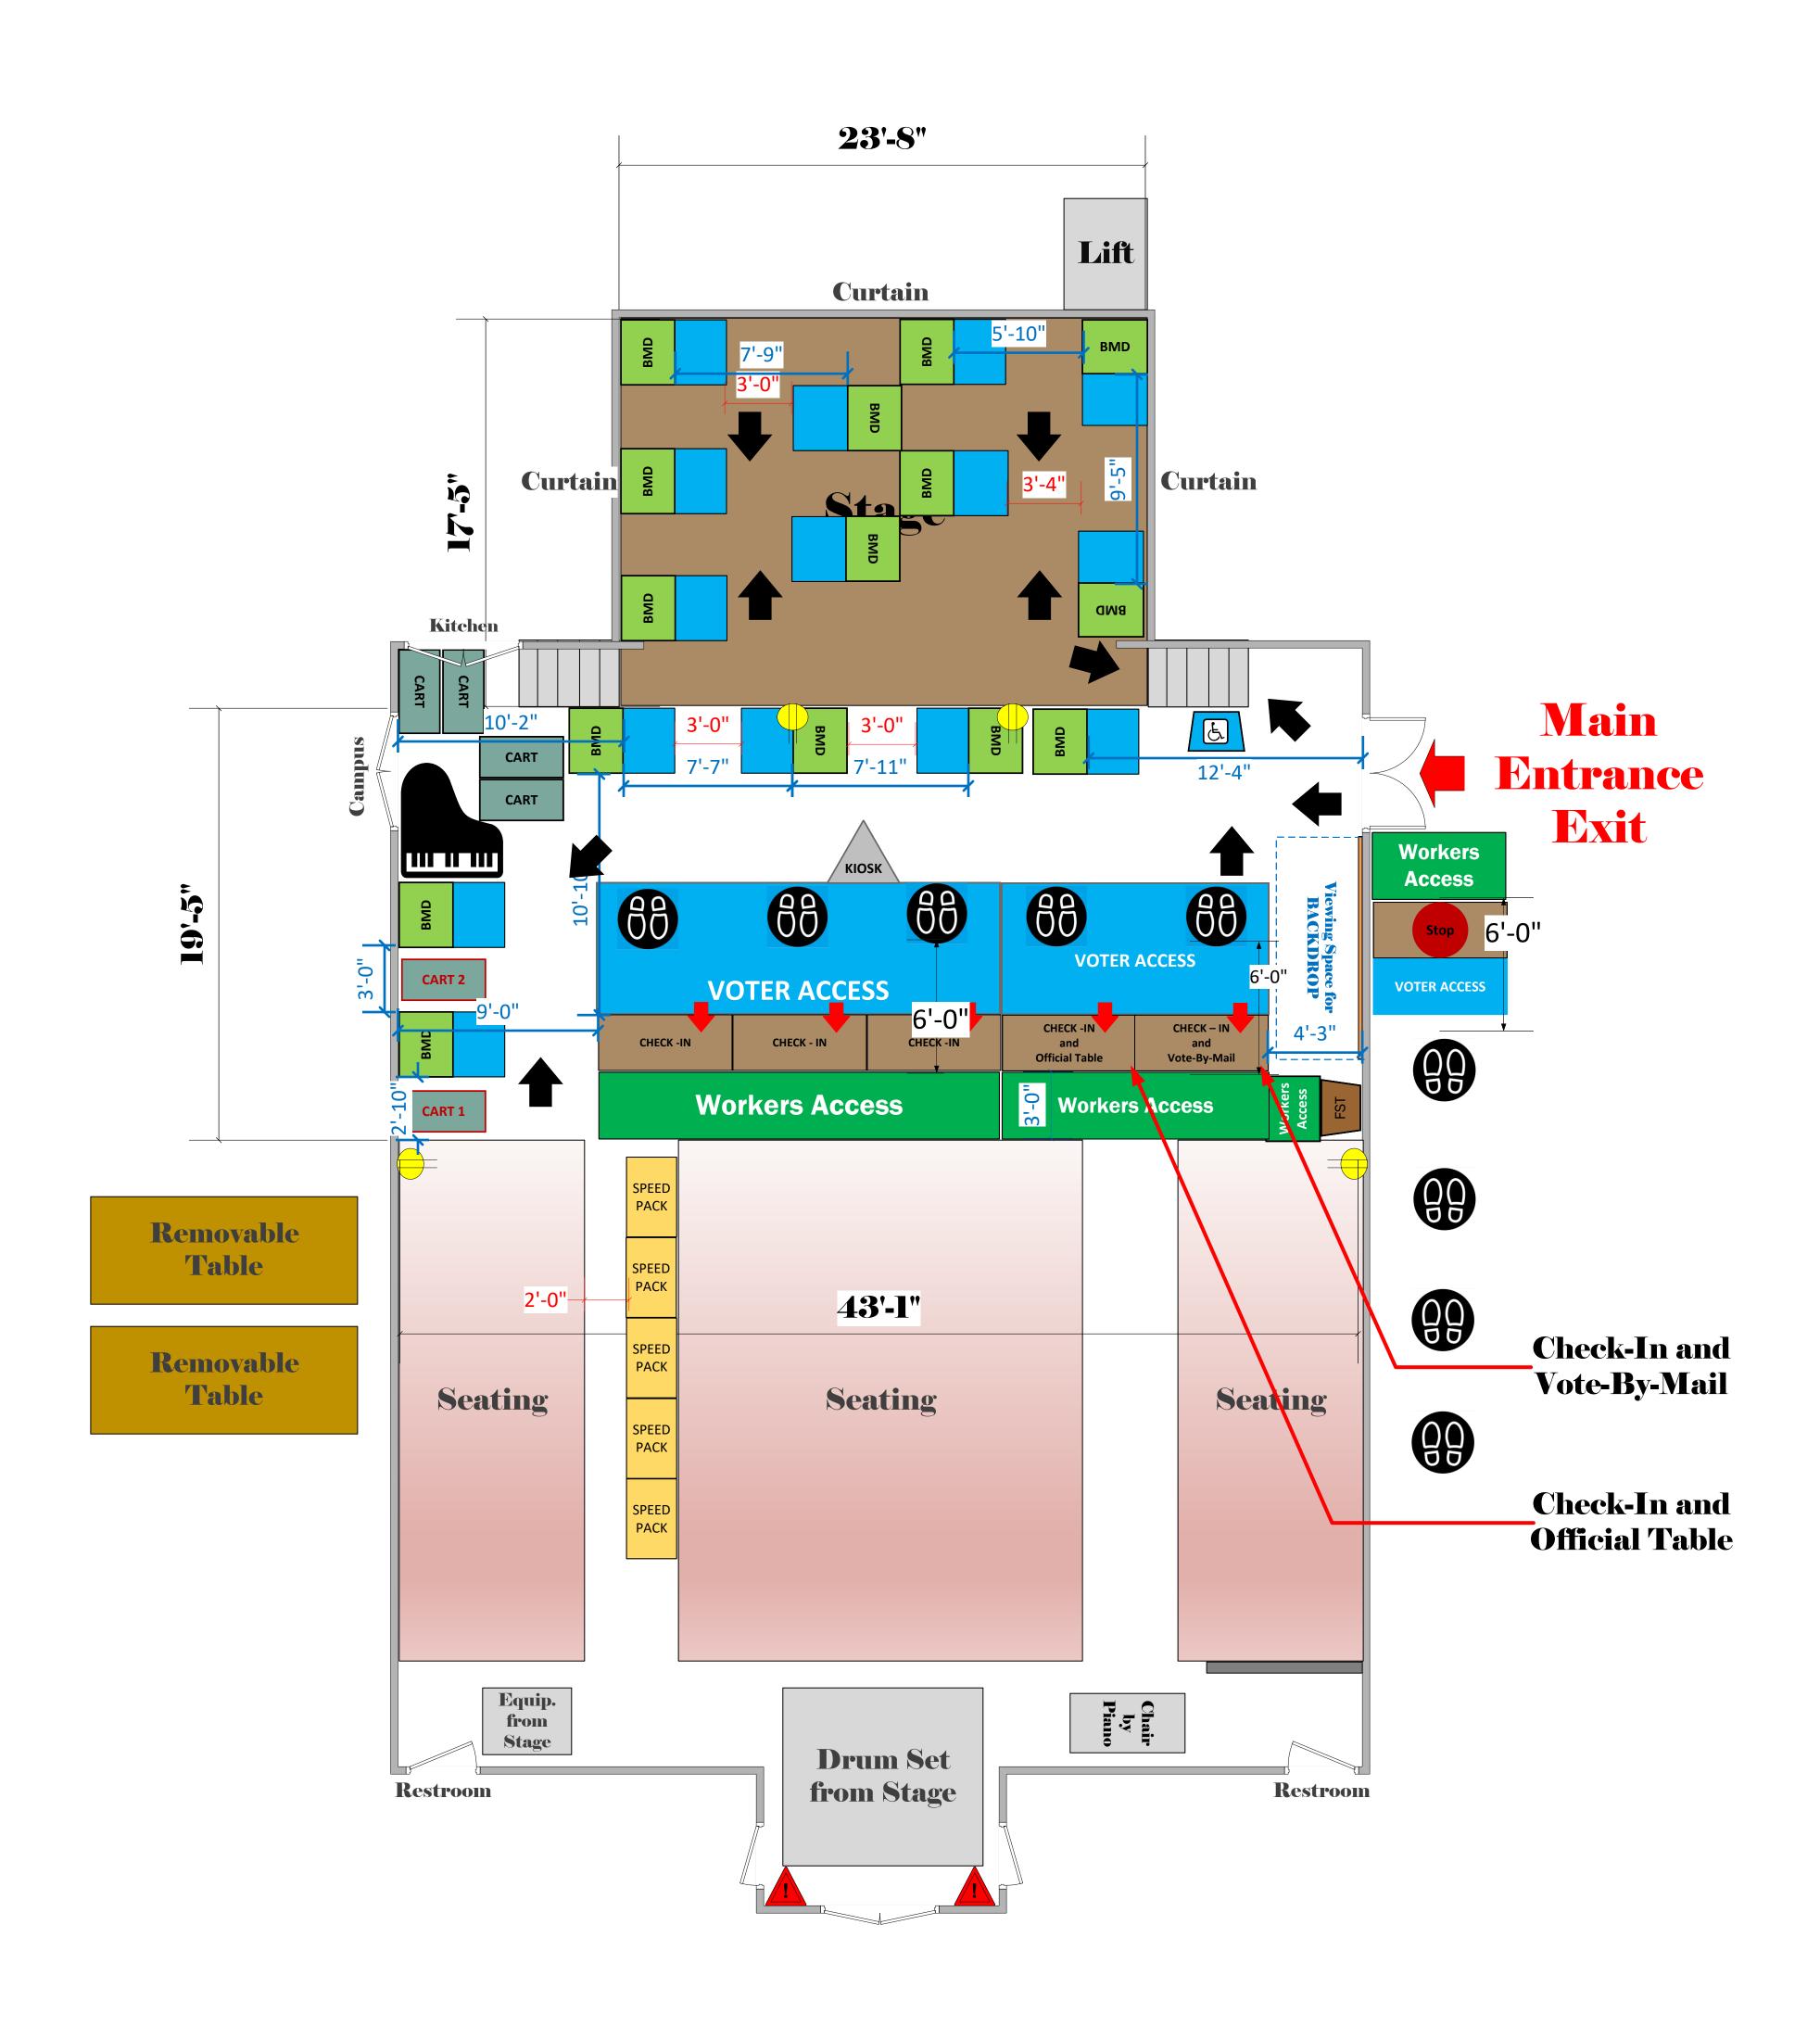

## Auditorium and Stage (1,228 Usable Sq. Ft.)

## N

## **LEGEND**

| Room Size             | Dimension:<br>175" x 23'8" | Sq. Ft: 836' |
|-----------------------|----------------------------|--------------|
|                       | 43'1" x 19'5"              | 412'         |
| ЕРВ                   | Primary:                   | Secondary:   |
| BMD                   | Total: 15                  | Actual:      |
| Circuits              | Total:                     | Usable:      |
| Floor Decals          | <b>GB</b>                  |              |
| BALLOT MARKING DEVICE | BMD                        |              |
| CHECK IN TABLE        | CHECK - IN                 |              |
| BMD CART              | CART                       |              |
| BACKDROP              | Viewing Space for BACKDROP |              |
| KIOSK                 | KIOSK                      |              |
| POWER OUTLET          |                            |              |
| PROTRUDING<br>OBJECT  |                            |              |
| ROUTER                | R                          |              |
| POWER CORDS           | •— — •                     |              |
| Montague              |                            |              |

Charter School

VC ID# 6772

1: 48

DRAWN BY

David Chaparro